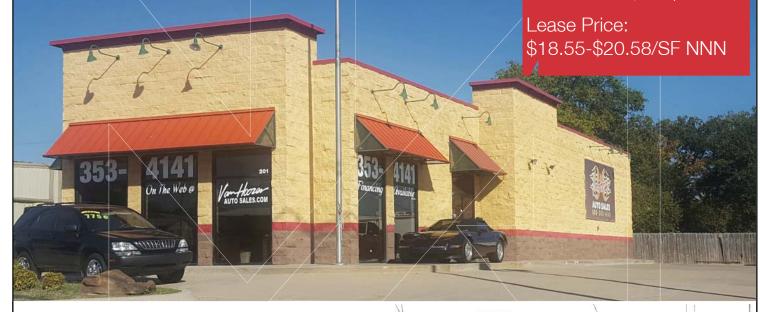

# Na ISullivan Group

For Sale or Lease

2,916 SF on 0.64 Acres

## PRICE REDUCED!

Retail Building

Sales Price: \$690,000

## 201 S.W. Lee Boulevard

Lawton, Oklahoma 73501

#### PROPERTY HIGHLIGHTS

- Previously Popeye's Chicken
- Hard Corner
- Drive Thru
- 32 Parking Spaces
- Pylon Sign
- 2 ADA Restrooms
- CO2 Lines/Bundle
- Financing Available for Medical Marijuana Use
- Great Location for Dispensary