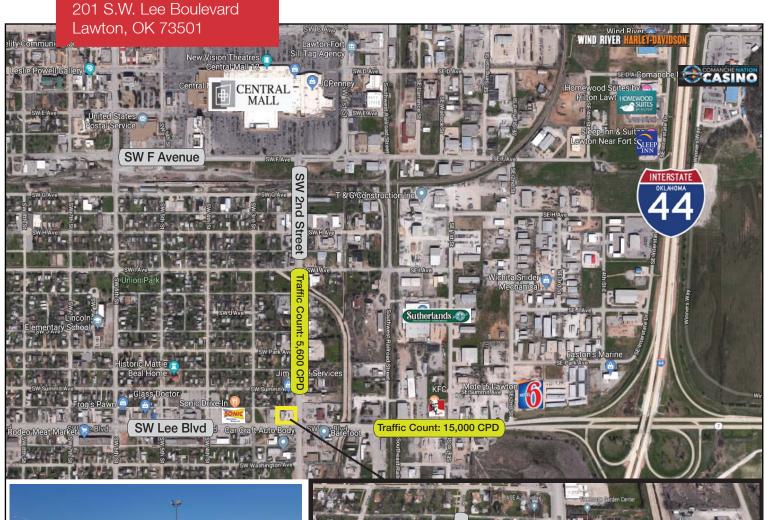

## 201 S.W. Lee Boulevard

Lawton, Oklahoma 73501

#### **LOCATION HIGHLIGHTS**

- Quarter Mile West of I-44
- On Busy Highway 7
- Located on the Main Hub for Commuters going to Goodyear, Republic Paper Plant, Haliburton, Bar S & Fort Sill
- Quarter Mile South from CBD & Mall
- Near Area Casinos
- Billboard along Highway for Direct Traffic