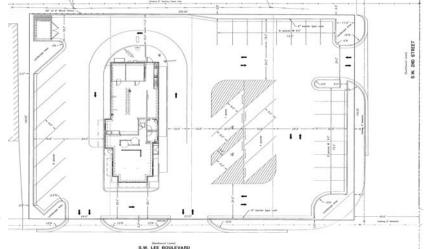

#### PROPERTY HIGHLIGHTS

- Previously Popeye's Chicken
- Hard Corner
- Drive Thru
- 32 Parking Spaces
- Pylon Sign
- 2 ADA Restrooms
- CO2 Lines/Bundle
- Financing Available for Medical Marijuana Use
- Great Location for Dispensary

| TOTAL SF      | 2,916 SF MOL |  |
|---------------|--------------|--|
| LAND IN ACRES | 0.64 ACRES   |  |
| ZONING        | C-5          |  |
| BUILT         | 2004         |  |
| TAXES         | \$5,785      |  |