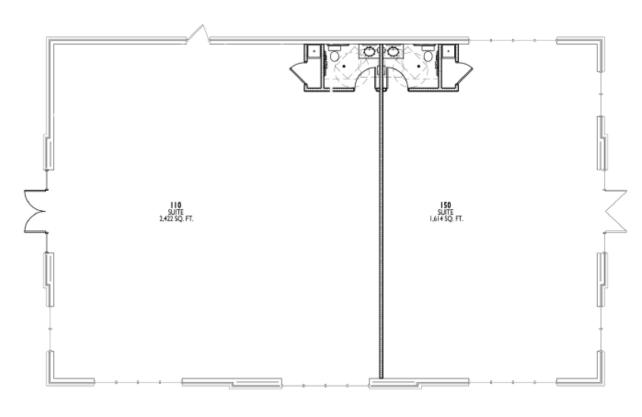

## **PROPERTY HIGHLIGHTS**

- 4,000 square feet available
- 0 80' X 50' footprint
- Divisible to 1,614 square feet
- Signalized intersection
- Multiple points of access
- Cross parking with adjacent centers
- Strong traffic and prominent visibility

## 201 S SR 135

Greenwood, IN 46142

**Elevation and Demising Plan** 