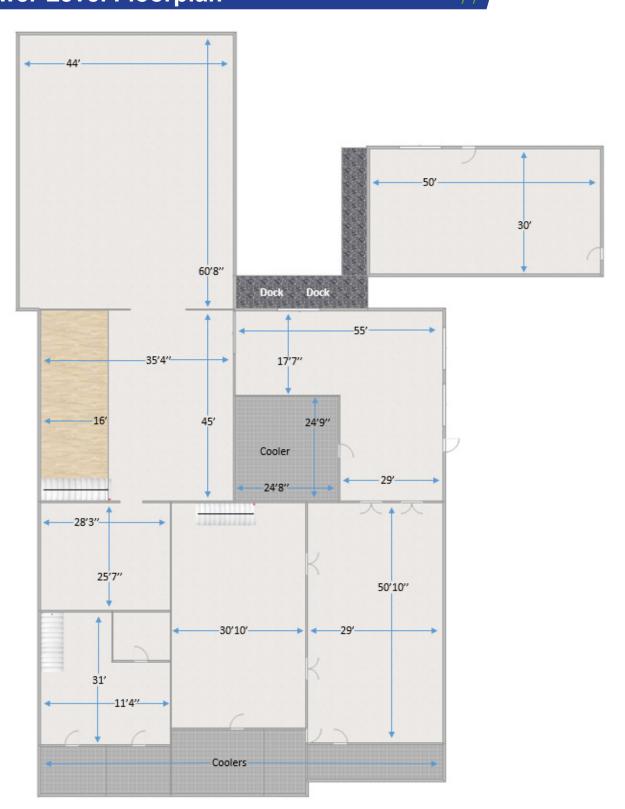

onsisting of 5 parcels being 2004, 2020, 2804, 2810, & 2000 Memorial Ave. Property includes: (6) coolers (2500 sq. ft. of cooler space), backup generator, roll up doors, 3 phase power, new roof, & a variety of other amenities. B-5 (General Business) zoning allows for a variety of uses. The 1.079 acre parcel at 2000 Memorial Ave. allows for expansion or development.

#### **Rick Read**

Direct: 434-455-3618

rread@realestatelynchburg.com

**Ricky Read, CCIM Cell: 434-841-3659** 

Main: 434-455-2285 ext. 101 ricky@realestatelynchburg.com

**Luke Dykeman Cell: 434-944-3920** 

Main: 434-455-2285 ext. 107

lukedykeman@realestatelynchburg.com

#### WWW.CBCREAD.COM

## FOR SALE 23,000 Sq. Ft. & 2.19 Acres Main Level Floorplan





## FOR SALE 23,000 Sq. Ft. & 2.19 Acres Lower Level Floorplan





# FOR SALE OR LEASE 23,000 Sq. Ft. & 2.19 Acres