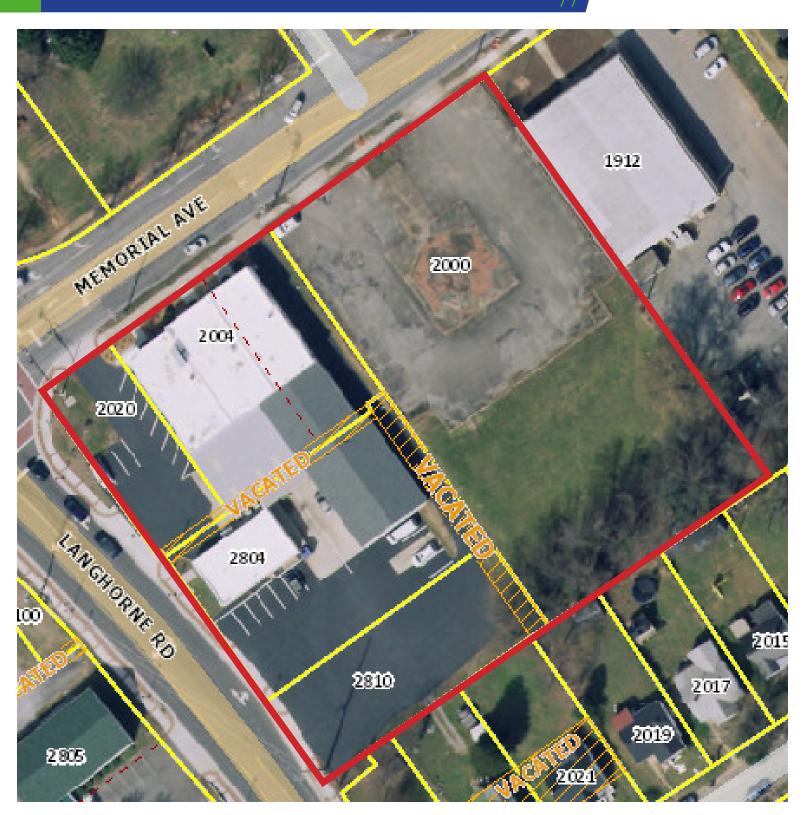

## **Property Features**

This property features an approximately 23,000 Sq. Ft.± retail/warehouse/wholesale building on 2.19 Acres consisting of 5 parcels being 2004, 2020, 2804, 2810, & 2000 Memorial Ave. Property includes: (6) coolers (2500 sq. ft. of cooler space), backup generator, roll up doors, 3 phase power, new roof, & a variety of other amenities. B-5 (General Business) zoning allows for a variety of uses. The 1.079 acre parcel at 2000 Memorial Ave. allows for expansion or development.

#### **Road Frontage**

Memorial Ave. - 329' ± Langhorne Rd. - 290' ±

#### **Traffic Count**

Memorial Ave. - 13,000 Langhorne Rd. - 18,000