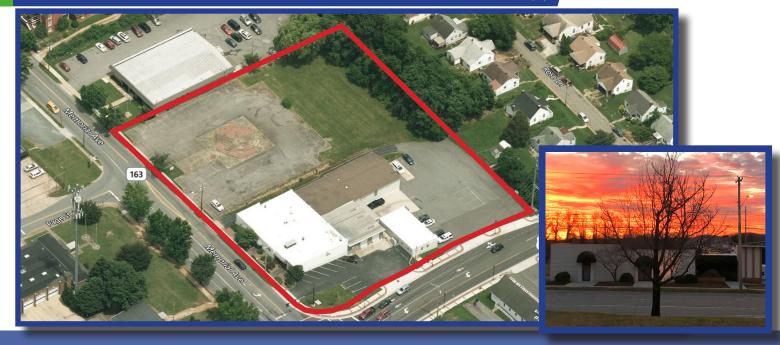

# **FOR SALE**

23,000 Sq. Ft. & 2.19 Acres

2004, 2020, 2804, 2810, & 2000 Memorial Ave.- Lynchburg, VA 24502 **23,000 Sq. Ft. ± & 2.19 Acres** 

## **Property Features**

This property features an approximately 23,000 Sq. Ft.± retail/warehouse/wholesale building on 2.19 Acres consisting of 5 parcels being 2004, 2020, 2804, 2810, & 2000 Memorial Ave. Property includes: (6) coolers (2500 sq. ft. of cooler space), backup generator, roll up doors, 3 phase power, new roof, & a variety of other amenities. B-5 (General Business) zoning allows for a variety of uses. The 1.079 acre parcel at 2000 Memorial Ave. allows for expansion or development.

#### **Road Frontage**

Memorial Ave. - 329' ± Langhorne Rd. - 290' ±

#### **Traffic Count**

Memorial Ave. - 13,000 Langhorne Rd. - 18,000