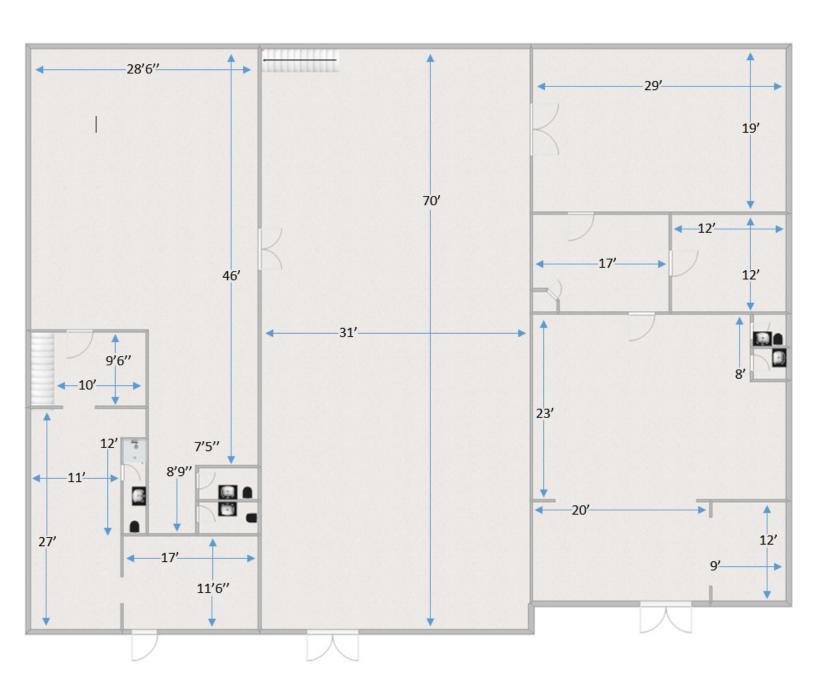

23,000 Sq. Ft.± retail/warehouse/wholesale building on 2.19 Acres consisting of 5 parcels being 2004, 2020, 2804, 2810, & 2000 Memorial Ave. Property includes: (6) coolers (2500 sq. ft. of cooler space), backup generator, roll up doors, 3 phase power, new roof, & a variety of other amenities. B-5 (General Business) zoning allows for a variety of uses. The 1.079 acre parcel at 2000 Memorial Ave. allows for expansion or development.

#### **Rick Read**

Direct: 434-455-3618

rread@realestatelynchburg.com

**Ricky Read, CCIM Cell: 434-841-3659** 

Main: 434-455-2285 ext. 101 ricky@realestatelynchburg.com

**Luke Dykeman Cell: 434-944-3920** 

Main: 434-455-2285 ext. 107

lukedykeman@realestatelynchburg.com

#### WWW.CBCREAD.COM

## FOR SALE 23,000 Sq. Ft. & 2.19 Acres Main Level Floorplan





## FOR SALE 23,000 Sq. Ft. & 2.19 Acres Lower Level Floorplan





# FOR SALE OR LEASE 23,000 Sq. Ft. & 2.19 Acres