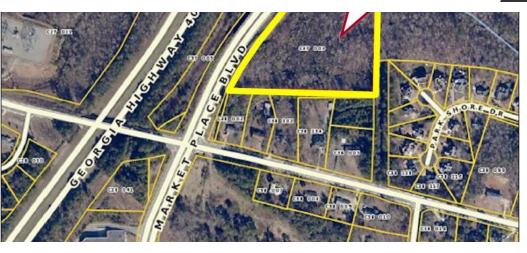

# 9.22 ACRES MARKET PLACE BLVD.

Land:

MARKET PLACE BLVD, CUMMING, GA 30040

### MARKET PLACE BLVD, CUMMING, GA 30040

# **PROPERTY OVERVIEW**

9.22 acres zoned LR (Lake Residential). Approximately 650 feet of road frontage on Market Place Blvd, ideal for Office or retail. Close to shopping, schools, restaurants, banking, etc. Convenient to GA Hwy. 400, Market Place Blvd., Ronald Reagan Blvd., and Northside-Forsyth Hospital. Sewer is available but will likely require a small pump. A portion of this property is in the City limits and can the remainder can be annexed into the city of Cumming. Proposed zoning of PSC (Planned Shopping Center)