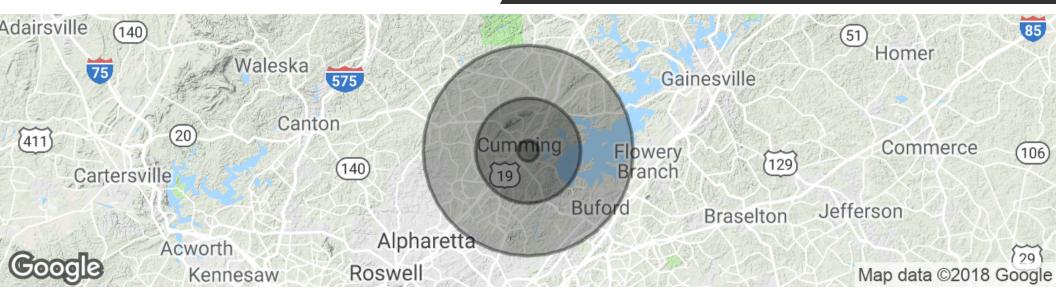

#### **DEMOGRAPHICS**

1 MILE 5 MILES 10 MILES

### POWELL PROPERTY GROUP, INC

MARKET PLACE BLVD, CUMMING, GA 30040

| POPULATION          | 1 MILE    | 5 MILES   | 10 MILES  |
|---------------------|-----------|-----------|-----------|
| Total population    | 3,104     | 69,732    | 249,039   |
| Median age          | 37.4      | 36.4      | 36.6      |
| Median age (Male)   | 33.9      | 35.1      | 36.0      |
| Median age (Female) | 39.0      | 37.5      | 37.0      |
| HOUSEHOLDS & INCOME | 1 MILE    | 5 MILES   | 10 MILES  |
| Total households    | 1,107     | 24,105    | 82,764    |
| # of persons per HH | 2.8       | 2.9       | 3.0       |
| Average HH income   | \$74,981  | \$95,201  | \$105,926 |
| Average house value | \$270,882 | \$323,705 | \$355,211 |