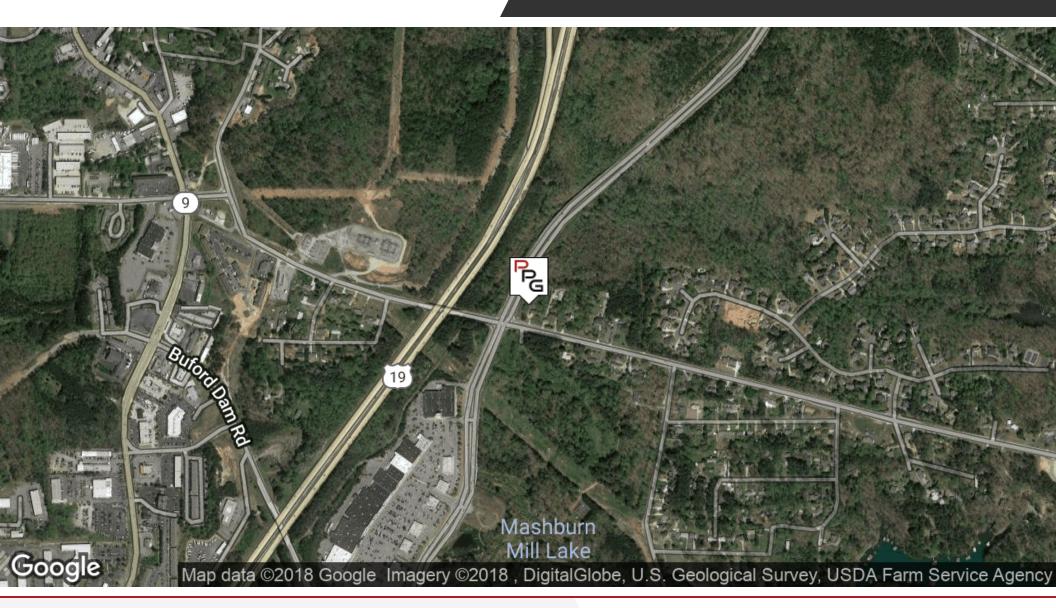

# 9.22 ACRES MARKET PLACE BLVD.

Land:

MARKET PLACE BLVD, CUMMING, GA 30040

### MARKET PLACE BLVD, CUMMING, GA 30040

# **PROPERTY OVERVIEW**

9.22 acres zoned LR (Lake Residential). Approximately 650 feet of road frontage on Market Place Blvd, ideal for Office or retail. Close to shopping, schools, restaurants, banking, etc. Convenient to GA Hwy. 400, Market Place Blvd., Ronald Reagan Blvd., and Northside-Forsyth Hospital. Sewer is available but will likely require a small pump. A portion of this property is in the City limits and can the remainder can be annexed into the city of Cumming. Proposed zoning of PSC (Planned Shopping Center)

#### PROPERTY HIGHLIGHTS

- Close to shopping, schools, restaurants, banking, etc
- Convenient to GA Hwy. 400, Market Place Blvd., Ronald Reagan Blvd., and Northside-Forsyth Hospital.
- · Potential for 2 entrances on separate road
- Zoned LR (Lake Residential)
- Proposed zoning of PSC (Planned Shopping Center)