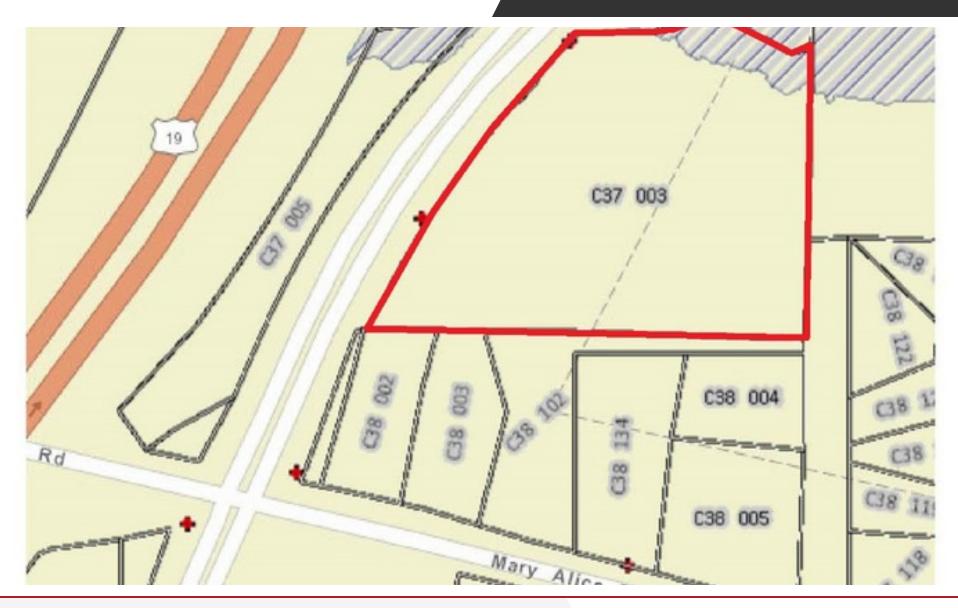

# 9.22 ACRES MARKET PLACE BLVD.

Land:

MARKET PLACE BLVD, CUMMING, GA 30040

### MARKET PLACE BLVD, CUMMING, GA 30040

# **PROPERTY OVERVIEW**

9.22 acres zoned LR (Lake Residential). Approximately 650 feet of road frontage on Market Place Blvd, ideal for Office or retail. Close to shopping, schools, restaurants, banking, etc. Convenient to GA Hwy. 400, Market Place Blvd., Ronald Reagan Blvd., and Northside-Forsyth Hospital. Sewer is available but will likely require a small pump. A portion of this property is in the City limits and can the remainder can be annexed into the city of Cumming. Proposed zoning of PSC (Planned Shopping Center)