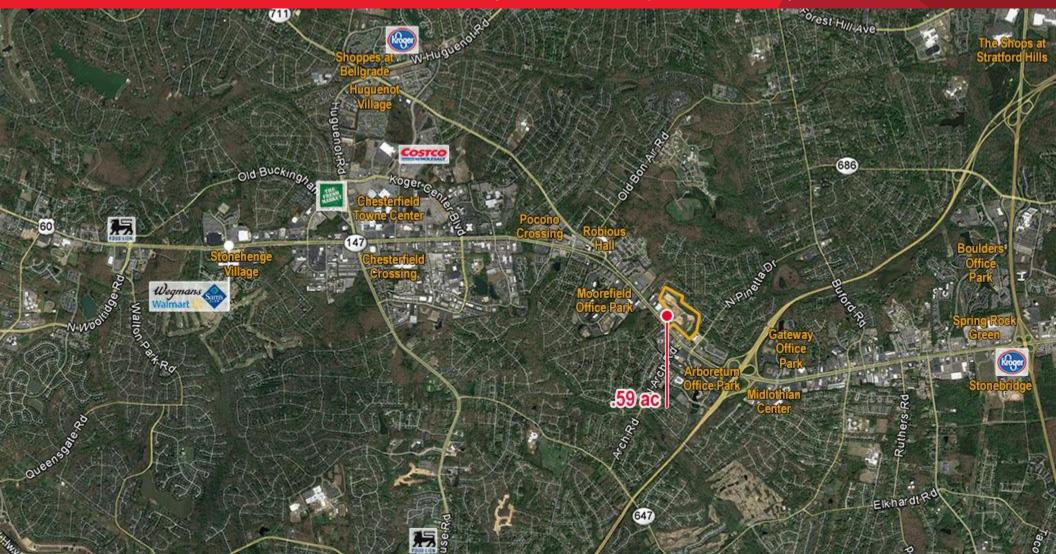

### .59 ACRE OUTPARCEL FOR SALE

Midlothian Turnpike at Tuxford Road | Chesterfield County, VA

For more information, contact:

### .59 ACRE OUTPARCEL FOR SALE

Midlothian Turnpike at Tuxford Road | Chesterfield County, VA

- Graded pad Utilities to site

Entrance Road

- C5/C3 - .59 AC pad Great access and visibility

Signalized intersection