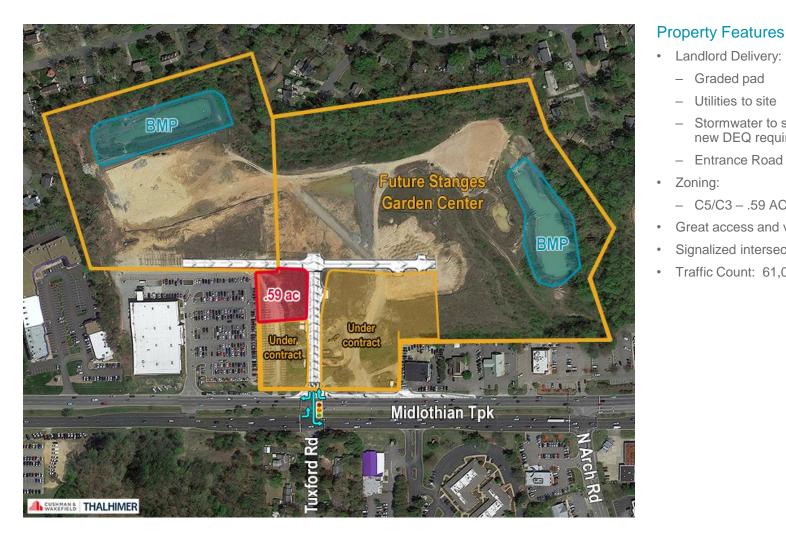

### .59 ACRE OUTPARCEL FOR SALE

Midlothian Turnpike at Tuxford Road | Chesterfield County, VA

- Graded pad Utilities to site

Entrance Road

- C5/C3 - .59 AC pad Great access and visibility

Signalized intersection

Traffic Count: 61,000 VPD

- Stormwater to site (BMP's satisfy

new DEQ requirements)

For more information, contact: