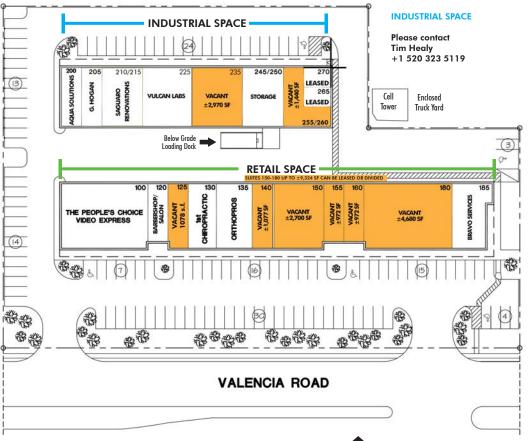

# FOR LEASE NCIA COMMERCE ER

Site plan not to scale. All measurements are approximate.

| SUITE | TENANT                            | SIZE      | LEASE RATE |
|-------|-----------------------------------|-----------|------------|
| 100   | The People's Choice Video Express | ±4,680 SF |            |
| 120   | Javier's Salon                    | ±974 SF   |            |
| 125   | VACANT                            | ±1,078 SF | \$15/SF/MG |
| 130   | 1st Chiropractic                  | ±1,500 SF |            |
| 135   | Orthodontic Professionals         | ±1,800 SF |            |
| 140   | VACANT                            | ±1,200 SF | \$15/SF/MG |
| 150   | VACANT                            | ±2,700 SF | \$13/SF/MG |
| 155   | VACANT                            | ±974 SF   | \$15/SF/MG |
| 160   | VACANT                            | ±972 SF   | \$15/SF/MG |
| 180   | VACANT                            | ±4,680 SF |            |
| 185   | Bravo Services                    | ±1,980 SF | \$15/SF/MG |

## FOR LEASE VALENCIA COMMERCE CENTER 225 E. VALENCIA ROAD | TUCSON, AZ

SUITES 150, 155 & 160 ARE CURRENTLY ONE SUITE OF  $\pm$ 4,644 SF. THEY CAN BE DIVIDED AS SHOWN ON THE SITE PLAN.