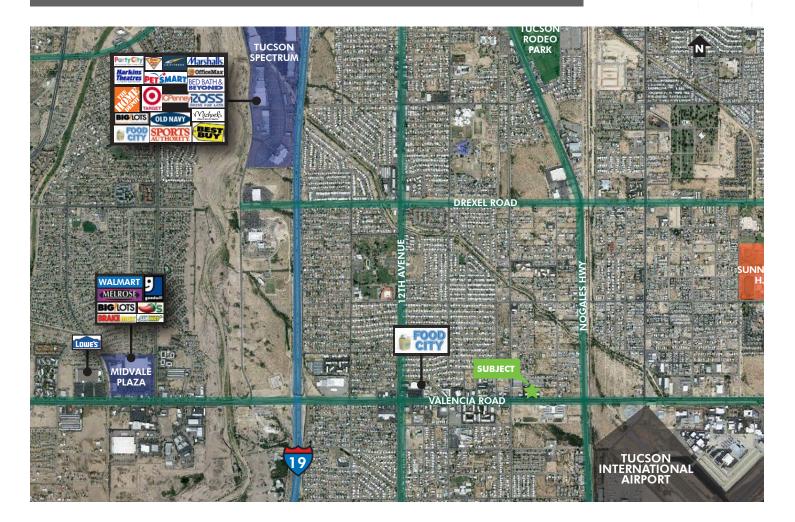

### FEATURES

- + Situated on Tucson's south side.
- + Located along the heavily traveled Valencia Road.
- + Great visibility and easily accessible.
- + Join: 1st Chiropractic, The People's Choice Video Express, Orthodontic Professionals, Bravo Services.
- + Nearby tenants include: Food City and Dollar Tree.
- + Located on Valencia Road east of 6th Avenue, this center includes retail and office space on the Valencia frontage and industrial space in the rear building. This is a great opportunity to locate a business in the southwest trade area at very reasonable lease rates.

### **TRAFFIC COUNTS**

| VALENCIA ROAD | APPROXIMATELY |  |
|---------------|---------------|--|
|               | 44,000 VDP    |  |
|               |               |  |

Source: PAG