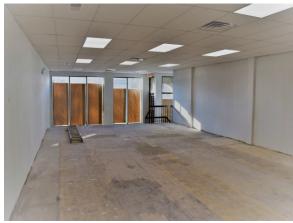

## **LOCATION**

This Large Commercial/Retail Space is just off a busy intersection in a prime central location. Situated on the ground level of a four story brick and stone residential apartment building, this 2,305sqft duplexed unit is perfect for retail or office space, with easy access to public transportation and parking. The five large west-facing windows, providing an abundance of natural light, along with the high ceilings, give a sense of space and flow - ultimately resulting in a comfortable and motivating work environment. The main level is approximately 1,250sqft, while the lower level is 1,055sqft - ideal for storage and/or additional workspace. This "vanilla boxed" unit has gas-forced air heat, central A/C and 200 Amp service.