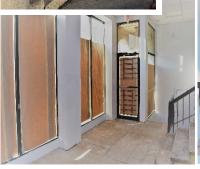

## **LOCATION**

This Large Commercial/Retail Space is just off a busy intersection in a prime central location. Situated on the ground level of a four story brick and stone residential apartment building, this 2,305sqft duplexed unit is perfect for retail or office space, with easy access to public transportation and parking. The five large west-facing windows, providing an abundance of natural light, along with the high ceilings, give a sense of space and flow - ultimately resulting in a comfortable and motivating work environment. The main level is approximately 1,250sqft, while the lower level is 1,055sqft - ideal for storage and/or additional workspace. This "vanilla boxed" unit has gas-forced air heat, central A/C and 200 Amp service.