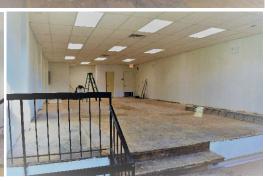

## **LOCATION**

This Large Commercial/Retail Space is just off a busy intersection in a prime central location. Situated on the ground level of a four story brick and stone residential apartment building, this 2,305sqft duplexed unit is perfect for retail or office space, with easy access to public transportation and parking. The five large west-facing windows, providing an abundance of natural light, along with the high ceilings, give a sense of space and flow - ultimately resulting in a comfortable and motivating work environment. The main level is approximately 1,250sqft, while the lower level is 1,055sqft - ideal for storage and/or additional workspace. This "vanilla boxed" unit has gas-forced air heat, central A/C and 200 Amp service.

### **AMENITIES**

- Large Duplex Commercial/Retail/Office Space
- Approximately 2,305sqft (Main Level is 1,250sqft; Lower Level is 1,055sqft)
- Large West Facing Windows Lots of Exposure
- · High Ceilings with Open Layout Natural Light
- Lower Level Ideal for Storage or Additional Workspace
- Vanilla Boxed waiting for your design ideas
- Gas Forced Air/Central Air System
- 200 Amp Electrical Service
- Flexible Lease Terms
- Gross Lease (Tenant Responsible for Gas & Electric)
- Prime Location/Close to Transportation (Train and Bus Lines)