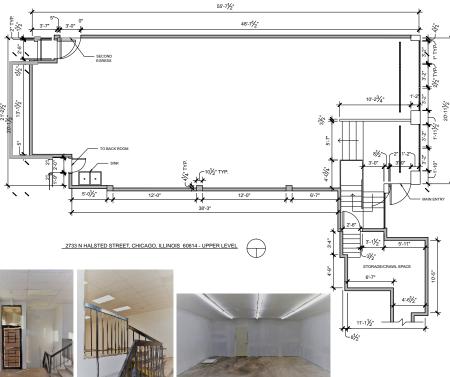

## **LOCATION**

This Large Commercial/Retail Space is just off a busy intersection in a prime central location. Situated on the ground level of a four story brick and stone residential apartment building, this 2,305sqft duplexed unit is perfect for retail or office space, with easy access to public transportation and parking. The five large west-facing windows, providing an abundance of natural light, along with the high ceilings, give a sense of space and flow - ultimately resulting in a comfortable and motivating work environment. The main level is approximately 1,250sqft, while the lower level is 1,055sqft - ideal for storage and/or additional workspace. This "vanilla boxed" unit has gas-forced air heat, central A/C and 200 Amp service.

### **AMENITIES**

- Large Duplex Commercial/Retail/Office Space
- Approximately 2,305sqft (Main Level is 1,250sqft; Lower Level is 1,055sqft)
- Large West Facing Windows Lots of Exposure
- · High Ceilings with Open Layout Natural Light
- Lower Level Ideal for Storage or Additional Workspace
- Vanilla Boxed waiting for your design ideas
- Gas Forced Air/Central Air System
- 200 Amp Electrical Service
- Flexible Lease Terms
- Gross Lease (Tenant Responsible for Gas & Electric)
- Prime Location/Close to Transportation (Train and Bus Lines)