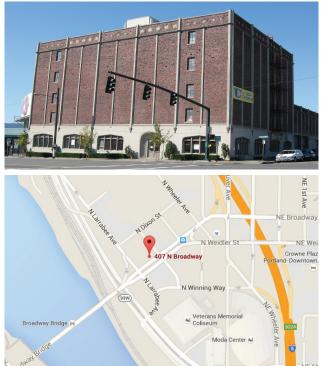

## **U-Store Rose Quarter**

407 N Broadway, Portland, OR 97227

### **Retail or Office Space Available**

U-Store Rose Quarter provides a high-visibility store front area just across the street from the Moda Center and there's parking available on the side street and in the rear lot.