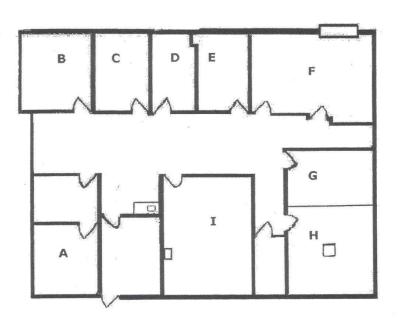

e @ \$14.50/SF Full Service
- Bold Westside Presence Along Coors Blvd. north of I-40 Interchange
- Numerous Eateries, Banks & Retail Amenities in the Immediate Area
- Minutes Away from Downtown, Uptown and North I-25 Corridor
- Close to 4 per 1,000 RSF Parking Ratio in a Secured Office Setting
- Fed Ex and UPS Drop boxes on Premises
- Come Join DaVita Medical Group, Hendricks Law Firm, Armada Physical Therapy and Our Newest Tenant, Administrative Office of The District Attorneys

# **Contact: Mark Edwards**



#### Leasing ♦ Brokerage ♦ Development

Executive West Bldg. 2929 Coors Blvd. NW Ste, #202
Albuquerque, NM 87120
505-998-7298 Cell 505-350-8211 Fax 505-998-7299
Mark.Edwards@EdwardsCommercialRealty.com

### **SUITE 104 - 2,826 RSF**



### **Executive Offices**

Suite 102 3,495 RSF