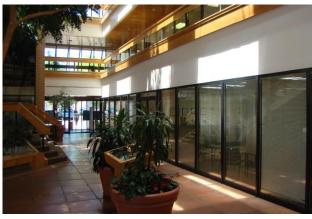

## PREMIER WESTSIDE OFFICE BLDG EXECUTIVE WEST BUILDING

North of Coors Blvd/I-40 Interchange

- Hi Profile Ground Floor Space 2,826 RSF Now Available with Ability to Assemble Adjacent Suite (3,495 RSF) For a Total of 6,321 RSF
- For Lease @ \$14.50/SF Full Service
- Bold Westside Presence Along Coors Blvd. north of I-40 Interchange
- Numerous Eateries, Banks & Retail Amenities in the Immediate Area
- Minutes Away from Downtown, Uptown and North I-25 Corridor
- Close to 4 per 1,000 RSF Parking Ratio in a Secured Office Setting
- Fed Ex and UPS Drop boxes on Premises
- Come Join DaVita Medical Group, Hendricks Law Firm, Armada Physical Therapy and Our Newest Tenant, Administrative Office of The District Attorneys