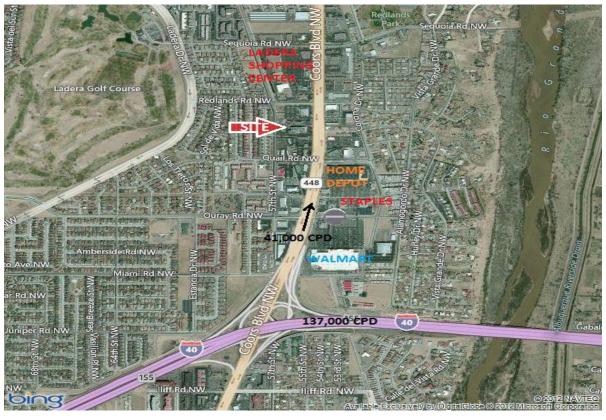

## PREMIER WESTSIDE OFFICE BLDG EXECUTIVE WEST BUILDING

North of Coors Blvd/I-40 Interchange

- Hi Profile Ground Floor Space 2,826 RSF Now Available with Ability to Assemble Adjacent Suite (3,495 RSF) For a Total of 6,321 RSF
- For Lease @ \$14.50/SF Full Service
- Bold Westside Presence Along Coors Blvd. north of I-40 Interchange
- Numerous Eateries, Banks & Retail Amenities in the Immediate Area
- Minutes Away from Downtown, Uptown and North I-25 Corridor
- Close to 4 per 1,000 RSF Parking Ratio in a Secured Office Setting
- Fed Ex and UPS Drop boxes on Premises
- Come Join DaVita Medical Group, Hendricks Law Firm, Armada Physical Therapy and Our Newest Tenant, Administrative Office of The District Attorneys