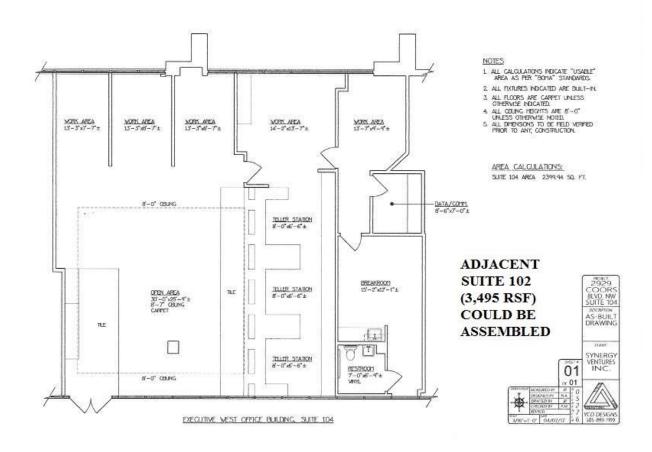

te (3,495 RSF) For a Total of 6,321 RSF
- For Lease @ \$14.50/SF Full Service
- Bold Westside Presence Along Coors Blvd. north of I-40 Interchange
- Numerous Eateries, Banks & Retail Amenities in the Immediate Area
- Minutes Away from Downtown, Uptown and North I-25 Corridor
- Close to 4 per 1,000 RSF Parking Ratio in a Secured Office Setting
- Fed Ex and UPS Drop boxes on Premises
- Come Join DaVita Medical Group, Hendricks Law Firm, Armada Physical Therapy and Our Newest Tenant, Administrative Office of The District Attorneys

# **Contact: Mark Edwards**



#### Leasing ♦ Brokerage ♦ Development

Executive West Bldg. 2929 Coors Blvd. NW Ste, #202
Albuquerque, NM 87120
505-998-7298 Cell 505-350-8211 Fax 505-998-7299
Mark.Edwards@EdwardsCommercialRealty.com

### **SUITE 104 - 2,826 RSF**



### **Executive Offices**

Suite 102 3,495 RSF