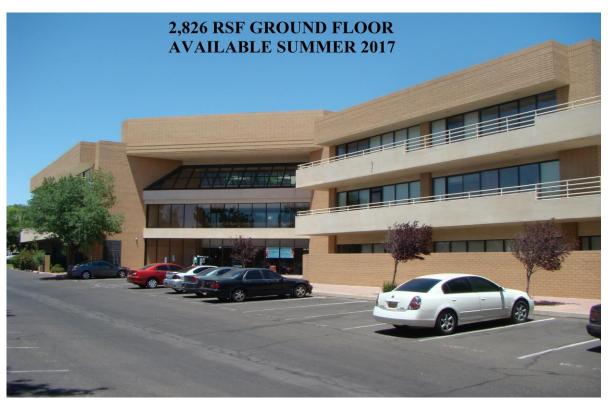

## PREMIER WESTSIDE OFFICE BLDG EXECUTIVE WEST BUILDING

North of Coors Blvd/I-40 Interchange

- Hi Profile Ground Floor Space 2,826 RSF Now Available with Ability to Assemble Adjacent Suite (3,495 RSF) For a Total of 6,321 RSF
- For Lease @ \$14.50/SF Full Service
- Bold Westside Presence Along Coors Blvd. north of I-40 Interchange
- Numerous Eateries, Banks & Retail Amenities in the Immediate Area
- Minutes Away from Downtown, Uptown and North I-25 Corridor
- Close to 4 per 1,000 RSF Parking Ratio in a Secured Office Setting
- Fed Ex and UPS Drop boxes on Premises
- Come Join DaVita Medical Group, Hendricks Law Firm, Armada Physical Therapy and Our Newest Tenant, Administrative Office of The District Attorneys