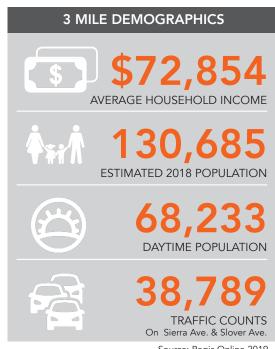

### **PROPERTY FEATURES**

- Former Hair Salon
- ±1,200 SF
- Available Now
- Monument signage on Sierra Ave
- Fully Fixturized

Source: Regis Online 2019

FOR MORE **INFORMATION** CONTACT: