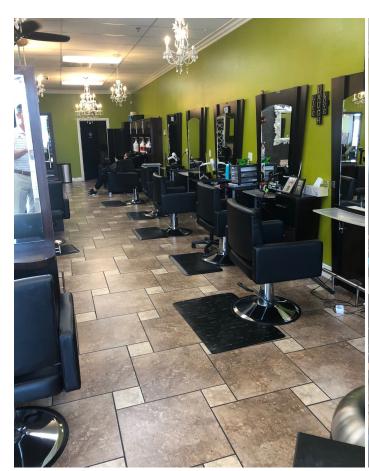

## FORMER HAIR SALON FOR LEASE

### **PROPERTY FEATURES**

- Former Hair Salon
- ±1,200 SF
- Available Now
- Monument signage on Sierra Ave
- Fully Fixturized

Source: Regis Online 2019

FOR MORE **INFORMATION** CONTACT: