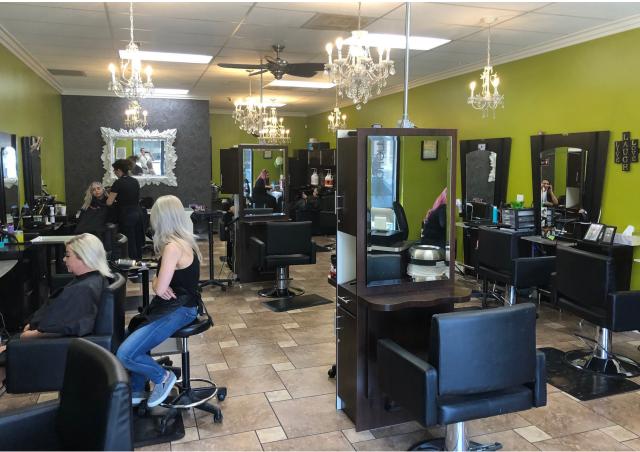

## FORMER HAIR SALON FOR LEASE

### **PROPERTY FEATURES**

- Former Hair Salon
- ±1,200 SF
- Available Now
- Monument signage on Sierra Ave
- Fully Fixturized

Source: Regis Online 2019

FOR MORE **INFORMATION** CONTACT: