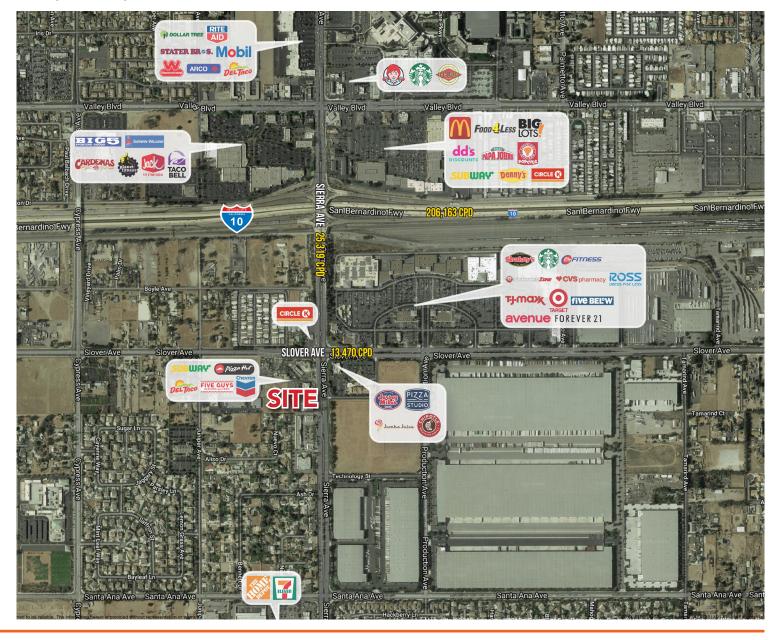

municipal park, and the Auto Club Speedway on the site of the Kaiser Steel Mill. Fontana also hosts the Fontana Days Half Marathon and 5K run. This race is the fastest halfmarathon course in the world.

The United States Census Bureau estimated Fontana's 2017 population at 211,815, making it the second most populous city in San Bernardino County and the 19th largest in the state. Fontana's current economy is driven largely by industrial uses, particularly trucking-based industries. The city is home to several truck dealerships, and other industrial equipment sales centers, and, like its neighbors Ontario and Rancho Cucamonga, many product distribution centers for such companies as Toyota, Target, Sears, Mercedes-Benz, Southern California Edison, Home Shopping Network, and Avery Dennison.





FOR MORE INFORMATION CONTACT:

### **CHRIS BEAUCHAMP**

951.276.3675

cbeauchamp@leeriverside.com DRE # 01982753

### FORMER HAIR SALON FOR LEASE



10550 Sierra Ave, Fontana, CA 92337









FOR MORE INFORMATION CONTACT:

**CHRIS BEAUCHAMP** 

951.276.3675

cbeauchamp@leeriverside.com DRE # 01982753