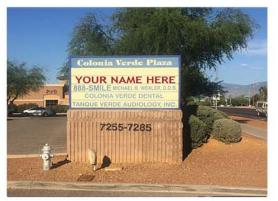

### **PROPERTY DETAILS**

- Sale Price: \$625,000 (\$103.20PSF)
- Signage: Shared Monument Sign
- Parking: 25 surface and 10 covered available
- Traffic Volume: Tanque Verde Rd-48,908 vpd \*CoStar 2019

# 7265 E. Tanque Verde Rd., Tucson, AZ

Exam Room

Exam Room

**Reception Area** 

**Reception Area** 

Monument Sign

Dental Exam Room

Exclusively Represented By: Tucson Realty & Trust Co. Pat Darcy | O: 520-577-7000 | pdarcy@tucsonrealty.com www.tucsonrealty.com