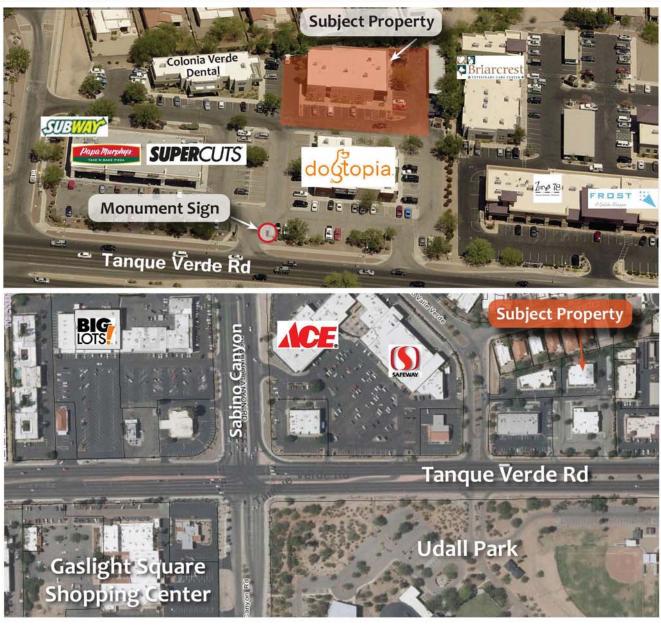

### **PROPERTY DETAILS**

- Sale Price: \$625,000 (\$103.20PSF)
- Signage: Shared Monument Sign
- Parking: 25 surface and 10 covered available
- Traffic Volume: Tanque Verde Rd-48,908 vpd \*CoStar 2019

The subject property, 7265 E Tanque Verde Rd, is located East of the Tanque Verde/Sabino Canyon intersection in Northeast Tucson. It is across from Udall Regional Park and just east of the new Sabino Canyon Rd. bypass. Commercial properties in the immediate area are a mixture of medical/office and retail users.