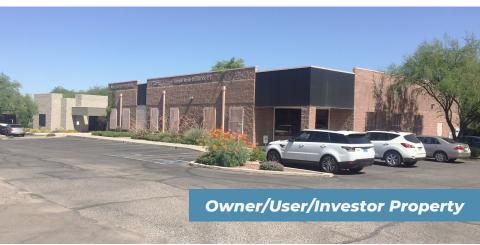

### PROPERTY DESCRIPTION

Location: 7265 E Tanque Verde Rd., Tucson, AZ Building Size: ± 6,056 SF Medical Office: ± 4,316 SF Dental Office: ± 1,740 SF Lot Size: ± 30,046 SF Tax Parcel Number: 114-46-9360 Zoning: C-1, Pima County Property Taxes: \$22.571.00 (2020)

The subject property, 7265 E Tanque Verde Rd, is located East of the Tanque Verde/Sabino Canyon intersection in Northeast Tucson. It is across from Udall Regional Park and just east of the new Sabino Canyon Rd. bypass. Commercial properties in the immediate area are a mixture of medical/office and retail users.

The property is made up of block construction and was built in 1999. It is a twotenant Medical/Dental office building. The building is approximately 6,056 SF.

The approximately 4,316 SF medical office, which is now available, is built out with 10 exam rooms, 3 doctor offices, a business office, a break room and 3 restrooms.