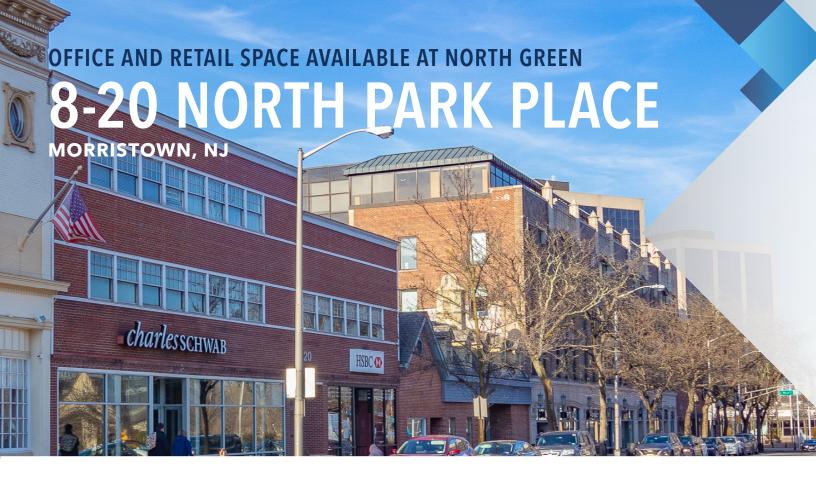

# OFFICE AND RETAIL SPACE AVAILABLE AT NORTH GREEN

# 8-20 NORTH PARK PLACE

MORRISTOWN, NJ