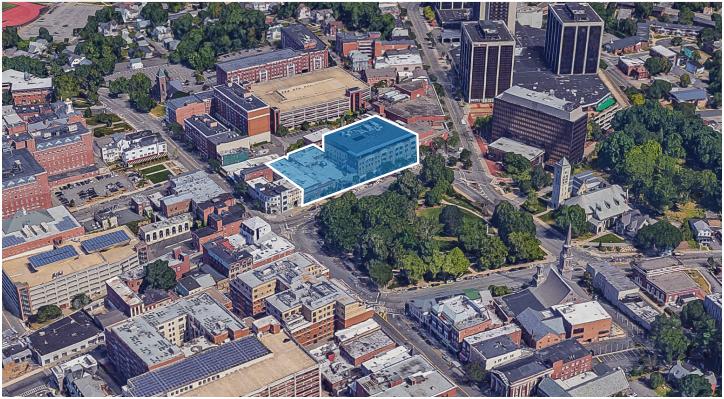

### LOCATION OVERVIEW.

- Hottest Downtown in Morris County
- NYC Direct Train (50-55 Min)
- Live, Work, Play Environment
- Part of "The New Morristown" <u>www.TheNewMorristown.com</u>

\*Disclaimer: Development plan is conceptual only. Subject to change based on formal municipal approval.

## LOCATION OVERVIEW.

- Centrally located on The Morristown Green
- Numerous hotels, conference centers, restaurants and banking facilites in walking distance
- Just minutes to I-287, I-80, I-280, and I-24
- Morristown Airport- 10 minutes
- Newark International Airport- 22 miles
- New York City- 33 miles