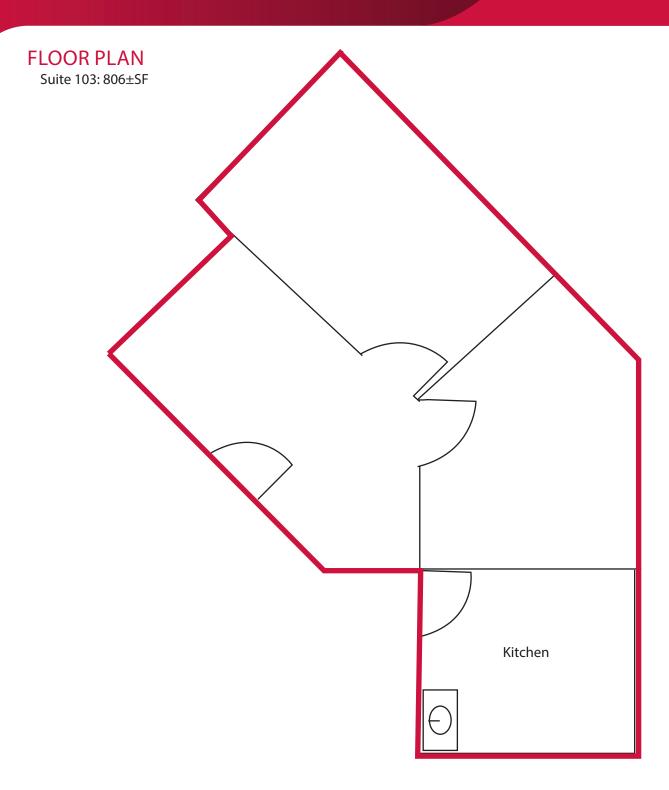

### LISTING DATA

AVAILABLE SF: Suite 103: 806±SF

#### PROPERTY INFORMATION:

- Suite 103 consists of private office, conference room, kitchen/breakroom and large open area
- Great window line
- Huge parking lot ideal for medical/dental user
- Located near Kaiser, John Muir and Children's Hospital of Walnut Creek