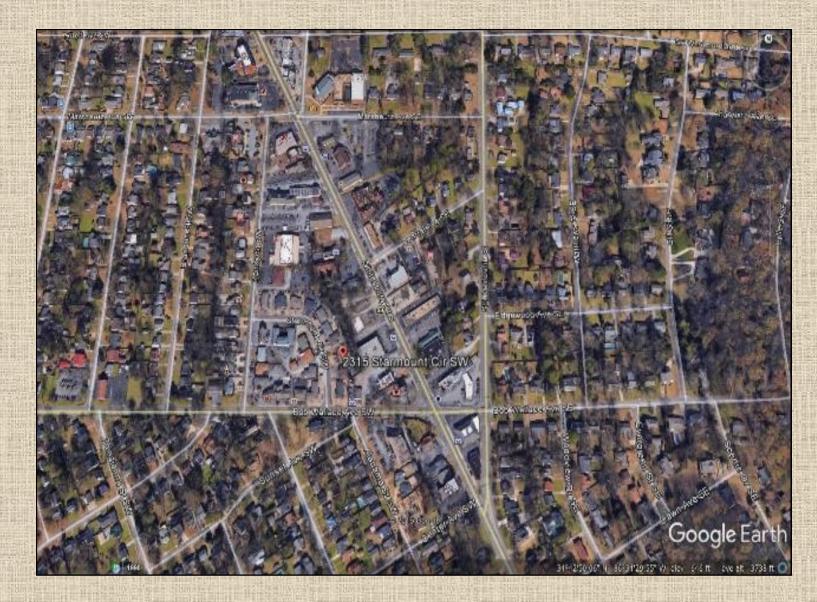

Call Bill for an appointment today! (256) 715-8064

\* All Information herein deemed reliable, but to be verified by Purchaser.

Directions: From Govenors Drive, Take Whitesburg Drive South. Make Right on Bob Wallace, go 1 block and make Right on Starmount Circle. Property is on your Right. Call Bill for an appointment today! (256) 715-8064