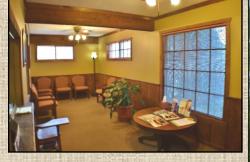

## 2315 Starmount Circle

Huntsville | AL | 35801

Just over 1,800 square feet of Office space conveniently located near the heart of the Medical District!. 4 spacious workrooms, reception/waiting room, storage rooms, office and 1 1/2 baths! One block from the intersection of Bob Wallace and Whitesburg Drive. Zoned R-2B.