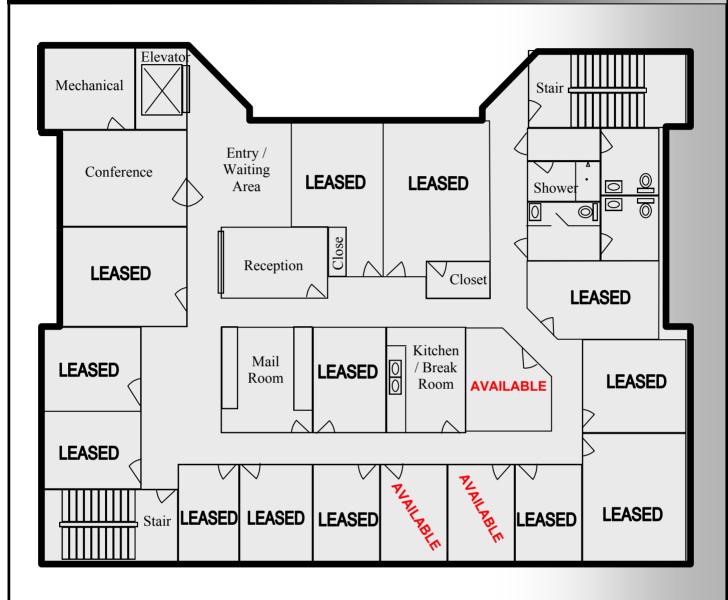

## **Downtown St. Pete Executive Suites**

Executive suites available at the Vector Executive Center located on the second floor of the downtown Wells Fargo Bank Branch.

- Shared conference room
- Private elevator lobby
- Copy machine/fax/mailing services
- Phone/Internet packages available
- Shared break room
- Staffed Receptionist
- Janitorial services provided