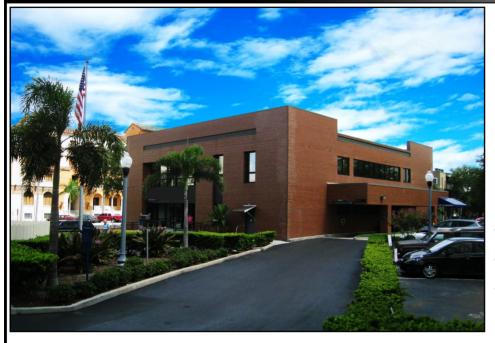

## 125 5th Street South St. Petersburg, FL 33701

## **Downtown St. Pete Executive Suites**

Executive suites available at the Vector Executive Center located on the second floor of the downtown Wells Fargo Bank Branch.

- Shared conference room
- Private elevator lobby
- Copy machine/fax/mailing services
- Phone/Internet packages available
- Shared break room
- Staffed Receptionist
- Janitorial services provided