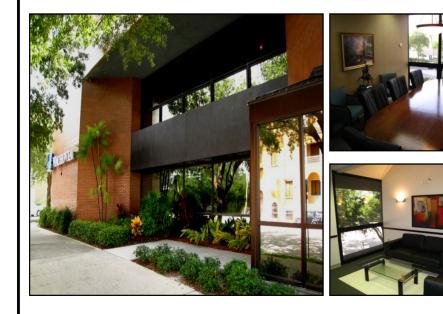

## **Downtown St. Pete Executive Suites**

Executive suites available at the Vector Executive Center located on the second floor of the downtown Wells Fargo Bank Branch.

- Shared conference room
- Private elevator lobby
- Copy machine/fax/mailing services
- Phone/Internet packages available
- Shared break room
- Staffed Receptionist
- Janitorial services provided