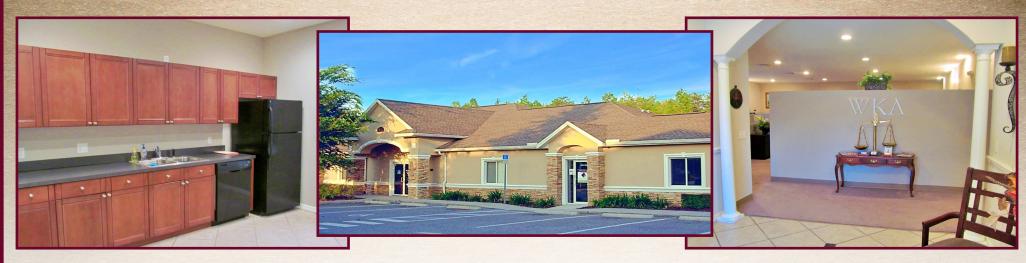

### **FOR LEASE**

- ◆ 2,220 sf professional office space available for immediate occupancy in highly desirable area of Trinity
- ◆ Office is in a beautifully maintained park located on Duck Slough Blvd. on the south side of SR 54
- End unit with lots of windows & upgraded finishes
- ◆ Floor plan has perimeter offices, large open workspace, conference/breakroom
- ♦ Unit backs up to preserve with wooden deck
- ◆ Park is comprised of Physicians and other professional companies
- ◆ Excellent signage, access, visibility & parking