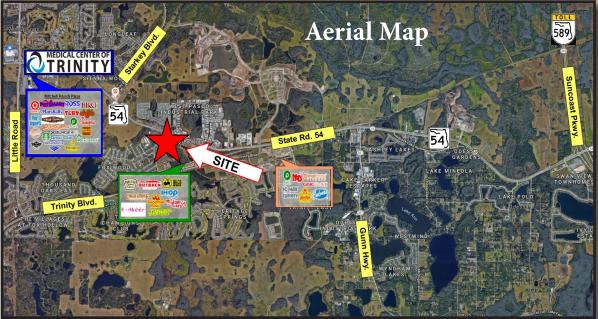

### **FOR LEASE**

- ◆ 2,220 sf professional office space available for immediate occupancy in highly desirable area of Trinity
- ◆ Office is in a beautifully maintained park located on Duck Slough Blvd. on the south side of SR 54
- End unit with lots of windows & upgraded finishes
- ◆ Floor plan has perimeter offices, large open workspace, conference/breakroom
- ♦ Unit backs up to preserve with wooden deck
- ◆ Park is comprised of Physicians and other professional companies
- ◆ Excellent signage, access, visibility & parking