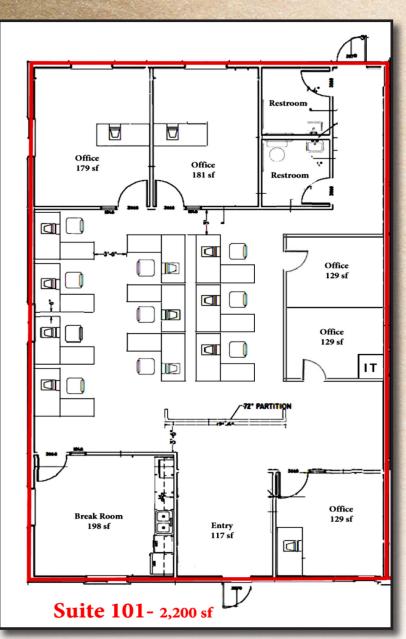

### **FOR LEASE**

- ◆ 2,220 sf professional office space available for immediate occupancy in highly desirable area of Trinity
- ◆ Office is in a beautifully maintained park located on Duck Slough Blvd. on the south side of SR 54
- End unit with lots of windows & upgraded finishes
- ◆ Floor plan has perimeter offices, large open workspace, conference/breakroom
- ♦ Unit backs up to preserve with wooden deck
- ◆ Park is comprised of Physicians and other professional companies
- ◆ Excellent signage, access, visibility & parking