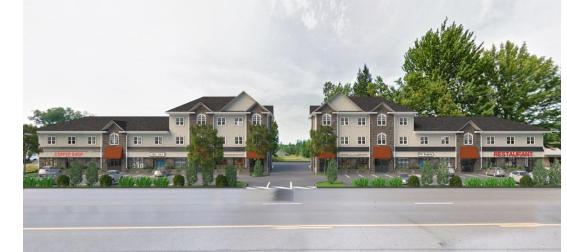

## FOX CREEK ESTATES COMMERCIAL SPACE FOR LEASE

## EAST AMHERST MIXED-USE PROPERTY

#### **BUILDING FEATURES**

| Total Availability    | 22,000 <u>+</u> Sq. Ft .<br>In Two Separate Buildings |
|-----------------------|-------------------------------------------------------|
| Building Availability | 2,000 - 11,000 <u>+</u> Sq. Ft.<br>Per Building       |
| Lot Size              | 8.93 <u>+</u> Acres                                   |
| Parking               | Surface Lot                                           |

## **Property Highlights**

- Fox Creek Estates commercial availability
- · Brand new office, medical, or retail space
- · Located on one of the busiest and well-traveled roads in Western New York
- · Excellent demographics and traffic counts
- Highly visible

- 270 + leased apartment units on-site to support any business
- · Area amenities include: grocery stores, cafes, retail, banks, gas stations, and more
- · Ideal for: medical office, restaurant. retail. professional office, entertainment