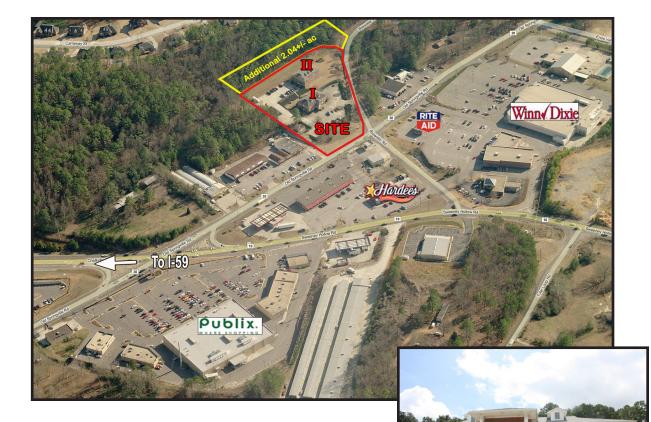

2441 Old Springville Road Clay, Alabama 35048

• Two 8,500 +/- SF office buildings on approx. 2.5 acres of land

- Zoned C-1, Jefferson County
- Convenient to I-59, Trussville & Birmingham
- Great visibility & ample parking
- Basement storage space available
- Additional 2+/- acres available
- Lease Rate \$11.00 PSF

Sales Price: Building I - \$1.1 million Building II - \$1.2 million