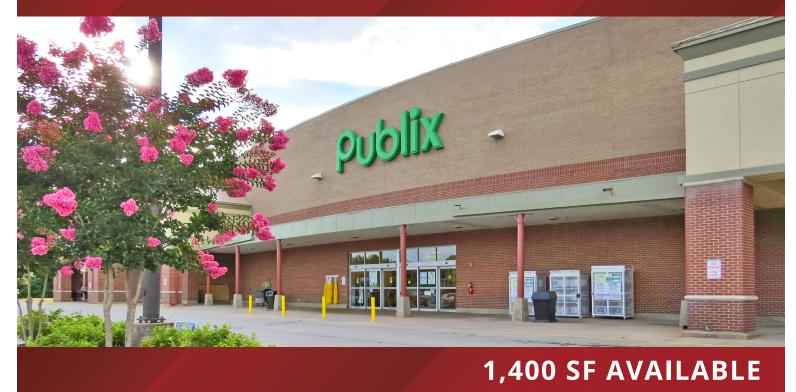

## Publix #0786 - Coweta Crossroads

100 Glenda Trace Newnan, GA 30265 Lat 33.410, Long -84.687

### PROPERTY HIGHLIGHTS

- Grocery Anchored by Publix, Providing an Invaluable Necessity Based Shopping Center Drawing an Average of 95,000 Customers a Month
- Strategically Positioned Between Newnan and Peachtree City and Adjacent to many Well-established Upper Income Neighborhoods
- Exceptional Exposure and Easy Access Along a Heavily Trafficked, Regional Retail Corridor Accommodating a Combined Traffic Count of 51,200 VPD
- Tremendous Presence of Medical with Several Surrounding Hospitals Including Cancer Treatment Centers of America, Piedmont Newnan Hospital and Southeast Regional Medical Center
- 1,400 SF Inline Space Available