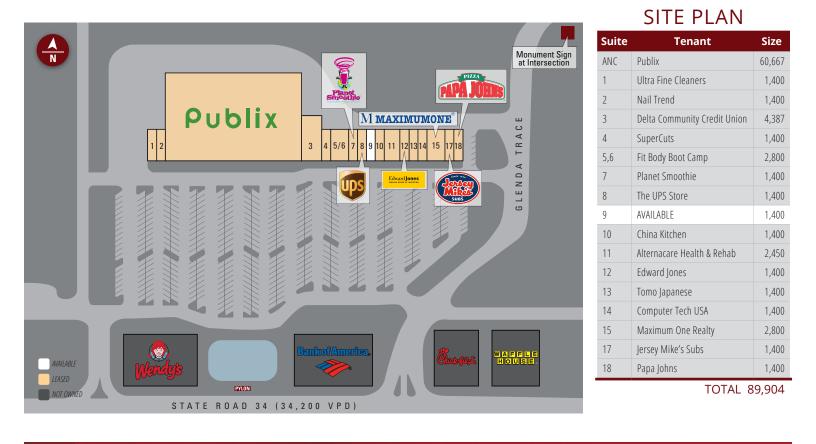

### PROPERTY HIGHLIGHTS

- Grocery Anchored by Publix, Providing an Invaluable Necessity Based Shopping Center Drawing an Average of 95,000 Customers a Month
- Strategically Positioned Between Newnan and Peachtree City and Adjacent to many Well-established Upper Income Neighborhoods
- Exceptional Exposure and Easy Access Along a Heavily Trafficked, Regional Retail Corridor Accommodating a Combined Traffic Count of 51,200 VPD
- Tremendous Presence of Medical with Several Surrounding Hospitals Including Cancer Treatment Centers of America, Piedmont Newnan Hospital and Southeast Regional Medical Center
- 1,400 SF Inline Space Available