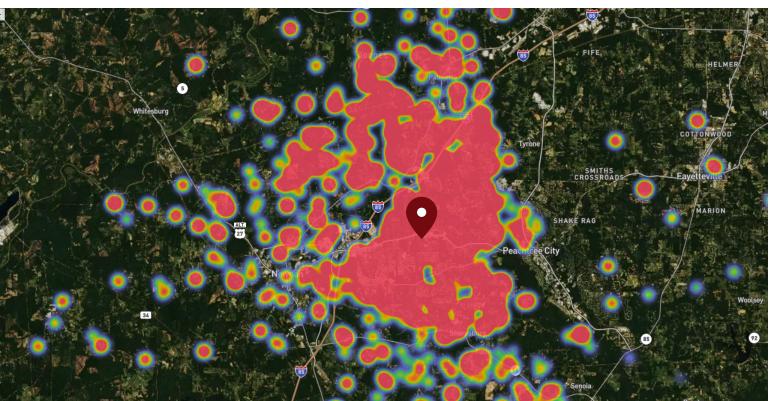

### SITE VISIT DENSITY

EST. # OF VISITS ANNUALLY

Sunday

Friday

Saturday

**TOP 3 DAYS** 

1.15M

**# OF VISITS** 

175,185

172,462

171,380

Red, orange, and yellow colors represent the location of 60% of site visitors

Data provided by Placer Labs Inc. (www.placer.ai)

AVG. VISITS / CUSTOMER

4-5 PM

5-6 PM

1-2 PM

**# OF VISITS** 

206,155

205,029

194,676

5.76 📥

**TOP 3 HOURS** 