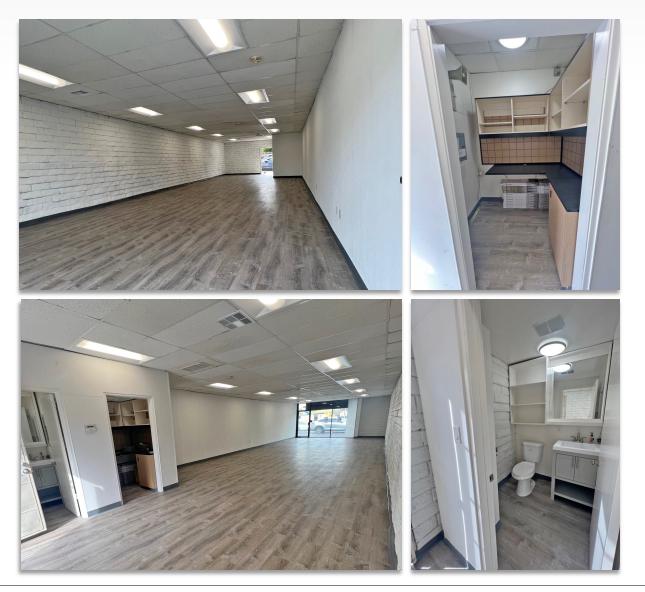

### **PROPERTY FEATURES**

- Recently remodeled facade
- Approx. 1,200 SF available
- Highly visible rooftop signage
- On-site parking
- Located in the Topanga District of the Warner Center 2035 Specific Plan, and a state enterprise zone