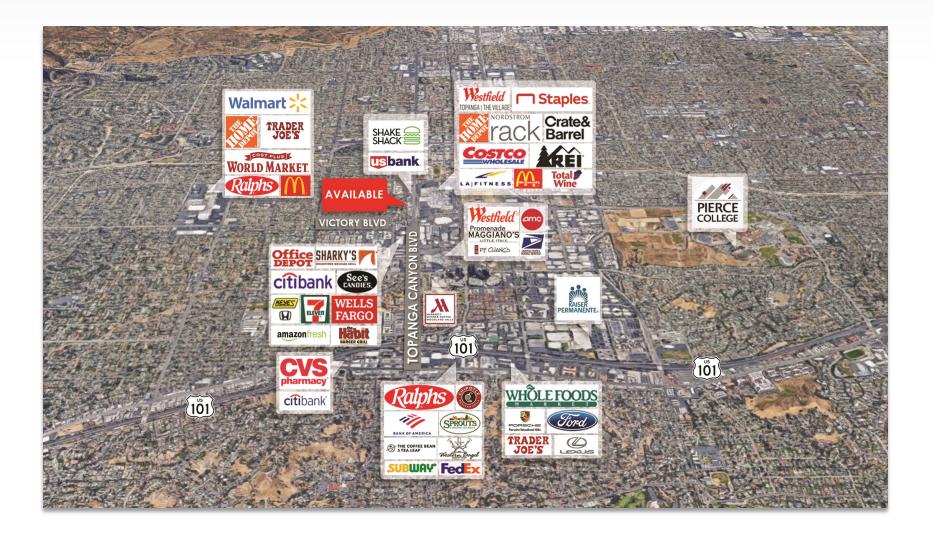

### **PROPERTY FEATURES**

- Recently remodeled facade
- Approx. 1,200 SF available
- Highly visible rooftop signage
- On-site parking
- Located in the Topanga District of the Warner Center 2035 Specific Plan, and a state enterprise zone

## **AREA AMENITIES**

- One parcel northern of the intersection of Topanga Canyon and Victory Boulevard
- Directly across from Westfield Topanga & The Village
- Adjacent to a brand new Shake Shack
- Excellent traffic counts and daytime population