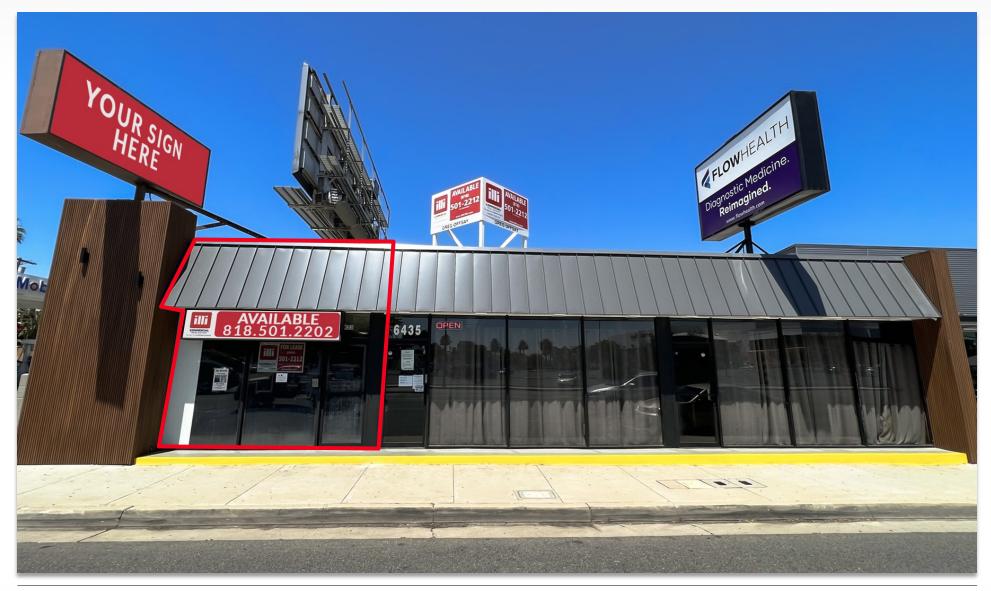

6433-6437 Topanga Canyon Blvd., Woodland Hills, CA 91303

### **PROPERTY FEATURES**

- Recently remodeled facade
- Approx. 1,200 SF available
- Highly visible rooftop signage
- On-site parking
- Located in the Topanga District of the Warner Center 2035 Specific Plan, and a state enterprise zone