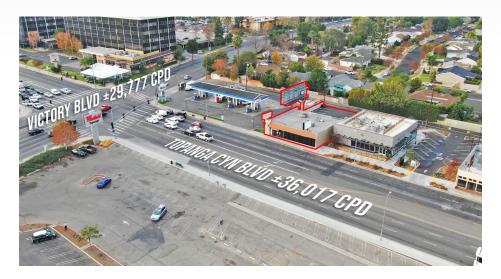

## **AREA AMENITIES**

- One parcel northern of the intersection of Topanga Canyon and Victory Boulevard
- Directly across from Westfield Topanga & The Village
- Adjacent to a brand new Shake Shack
- Excellent traffic counts and daytime population

| DEMOS          | 1 mile               | 3 mile    | 5 mile    |
|----------------|----------------------|-----------|-----------|
| Population     | 40,519               | 221,616   | 411,240   |
| Avg. HH Income | \$90,442             | \$105,199 | \$105,738 |
| Daytime Pop.   | 33,052               | 181,126   | 337,313   |
| Traffic Count  | ±65,794 cars per day |           |           |