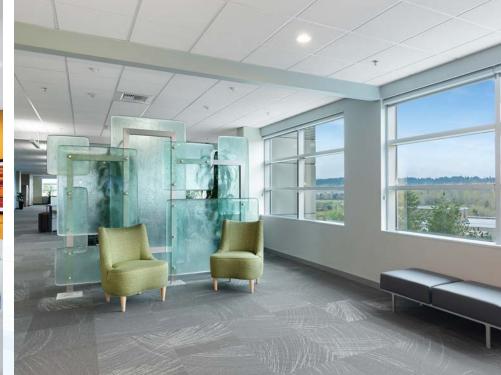

Efficient floorplates offer natural light, flexible spaces, and unobstructed views in most directions.