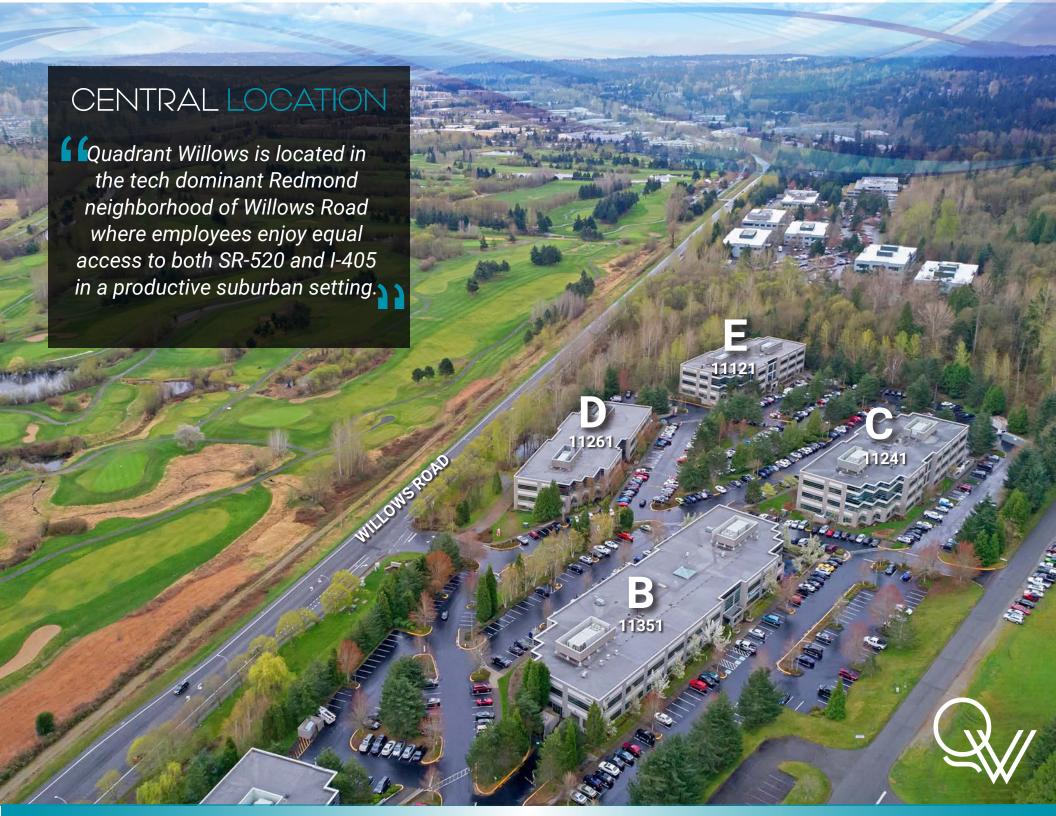

### PROPERTY HICHLICHTS

Unparalleled access with immediate proximity to SR-520 and I-405, and mass-transit accessible.

Valued Eastside location with corporate neighbors, such as Facebook/Oculus, Amazon, Microsoft and Google.

Strong local demographics with access to a highly educated workforce.

Close proximity to retail amenities at both Redmond Town Center and the Village at Totem Lake.

Nearby local biking routes, including the Redmond Central Connector immediately adjacent to the property.

# **BUILDING DETAILS**

Property Addresses 11121, 11241, 11261 & 11351 Willows Road NE, Redmond

Campus Size248,041 SFYear Built/Renovated1998 - 2000Floors3Parking3.1/1,000 SF (Free surface parking)2020 Operating Expenses\$12.00