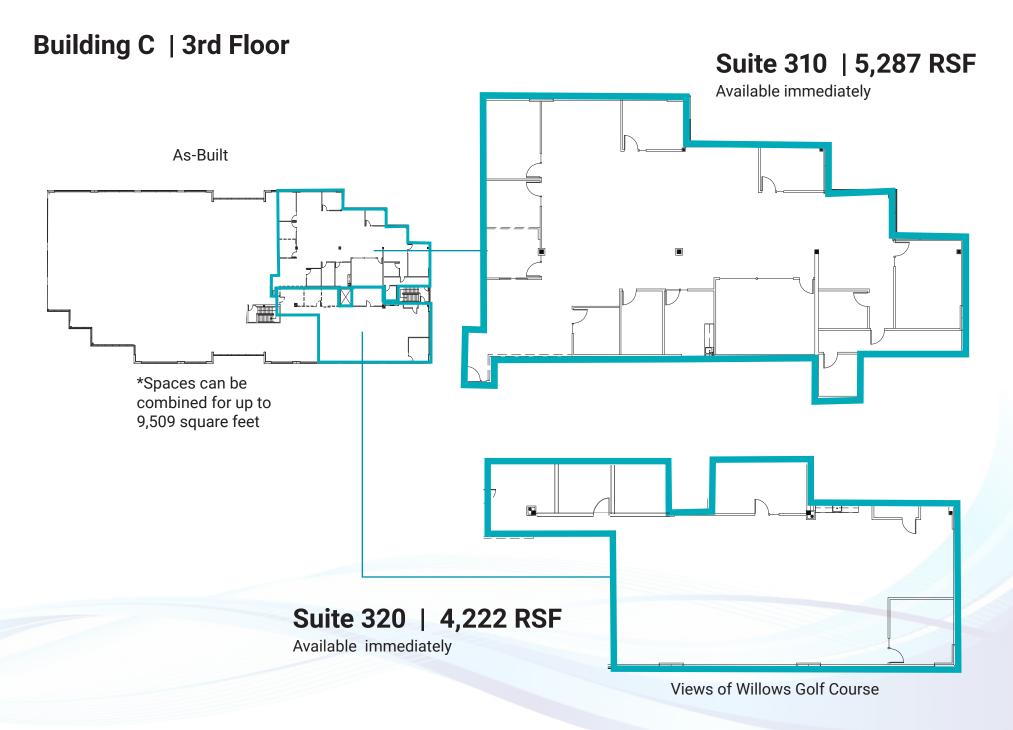

porate neighbors, such as Facebook/Oculus, Amazon, Microsoft and Google.



Strong local demographics with access to a highly educated workforce.



Close proximity to retail amenities at both Redmond Town Center and the Village at Totem Lake.



Nearby local biking routes, including the Redmond Central Connector immediately adjacent to the property.



Efficient floorplates offer natural light, flexible spaces, and unobstructed views in most directions.





# **BUILDING DETAILS**

Property Addresses 11121, 11241, 11261 & 11351 Willows Road NE, Redmond

Campus Size248,041 SFYear Built/Renovated1998 - 2000Floors3Parking3.1/1,000 SF (Free surface parking)2020 Operating Expenses\$12.00





## CURRENT AVAILABILITIES



Suite 140 | 2,821 RSF Available immediately

### CURRENT AVAILABILITIES



# CURRENT AVAILABILITIES