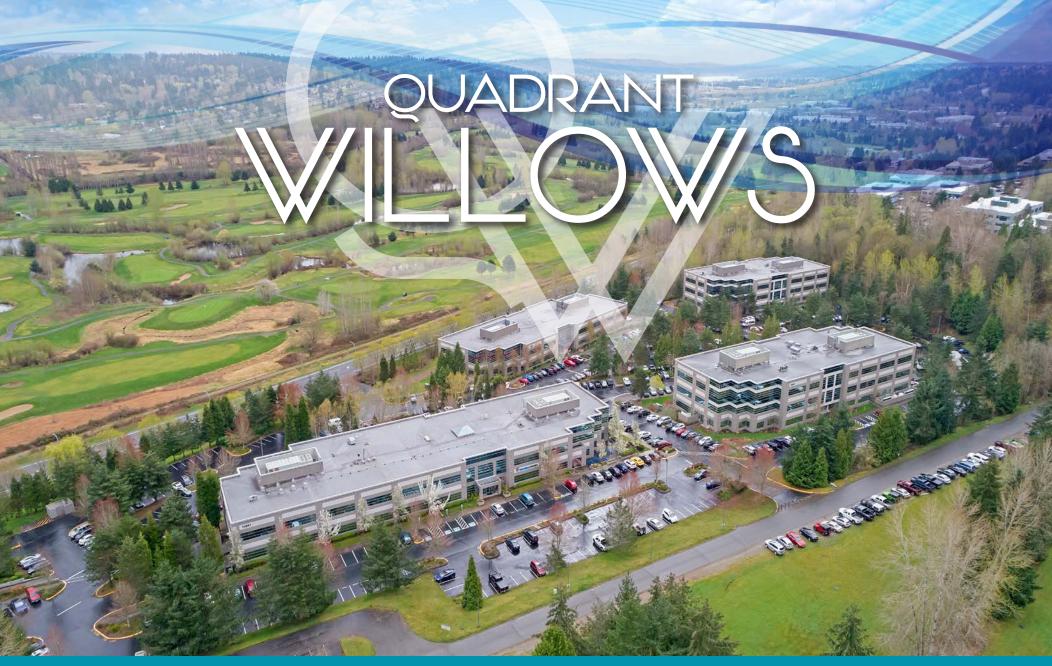

11121, 11241, 11261 & 11351 Willows Road NE | Redmond

### PROPERTY HICHLICHTS

Unparalleled access with immediate proximity to SR-520 and I-405, and mass-transit accessible.

Valued Eastside location with corporate neighbors, such as Facebook/Oculus, Amazon, Microsoft and Google.