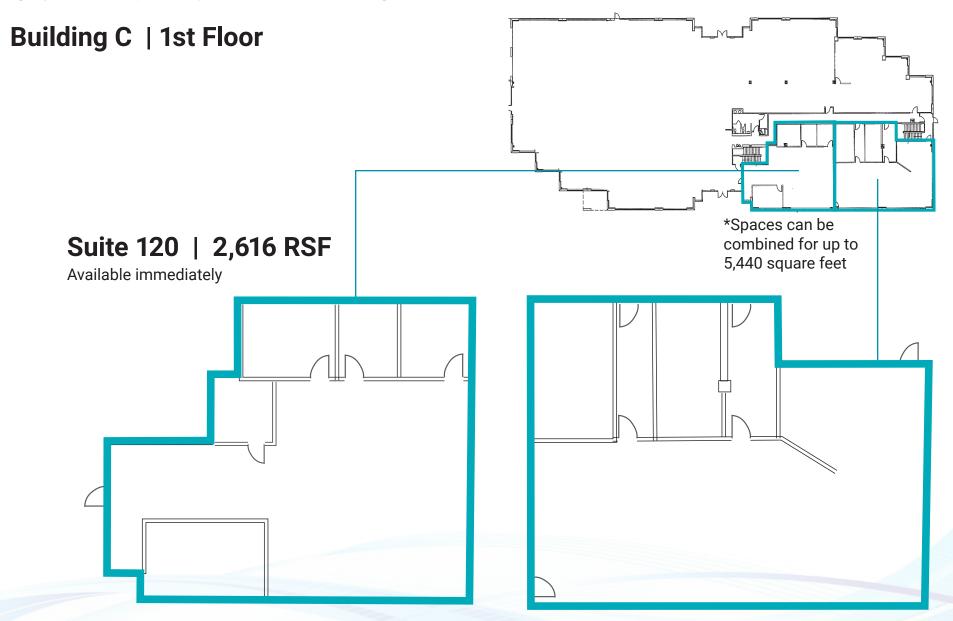

nd I-405, and mass-transit accessible.



Valued Eastside location with corporate neighbors, such as Facebook/Oculus, Amazon, Microsoft and Google.



Strong local demographics with access to a highly educated workforce.



Close proximity to retail amenities at both Redmond Town Center and the Village at Totem Lake.



Nearby local biking routes, including the Redmond Central Connector immediately adjacent to the property.



Efficient floorplates offer natural light, flexible spaces, and unobstructed views in most directions.





# **BUILDING DETAILS**

Property Addresses 11121, 11241, 11261 & 11351 Willows Road NE, Redmond

Campus Size248,041 SFYear Built/Renovated1998 - 2000Floors3Parking3.1/1,000 SF (Free surface parking)2020 Operating Expenses\$12.00





## CURRENT AVAILABILITIES



Suite 140 | 2,821 RSF Available immediately

### CURRENT AVAILABILITIES



# CURRENT AVAILABILITIES