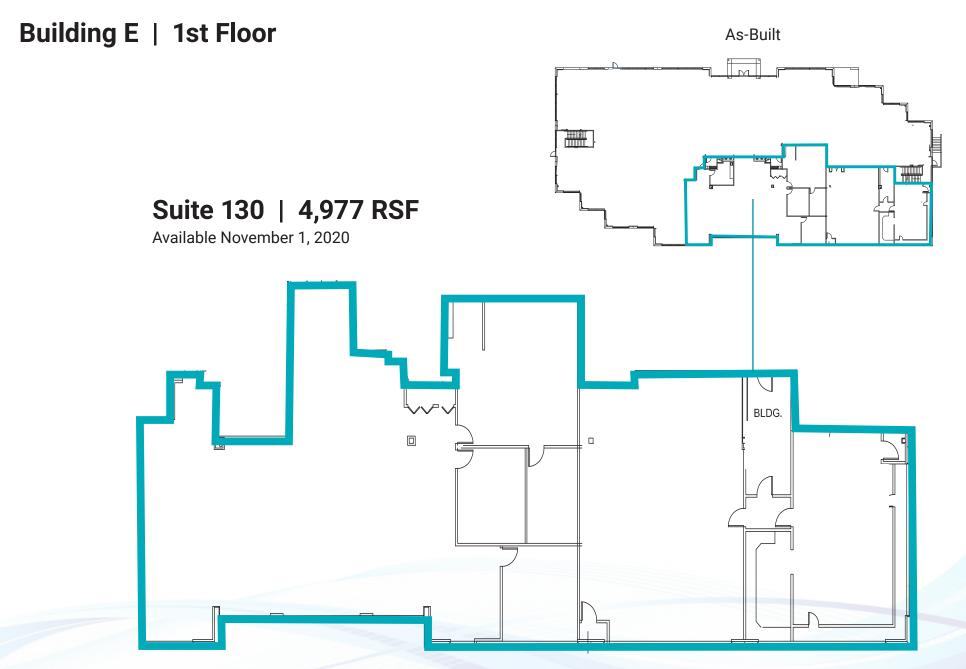

## CURRENT AVAILABILITIES

Suite 140 | 2,821 RSF Available immediately

### CURRENT AVAILABILITIES

# CURRENT AVAILABILITIES