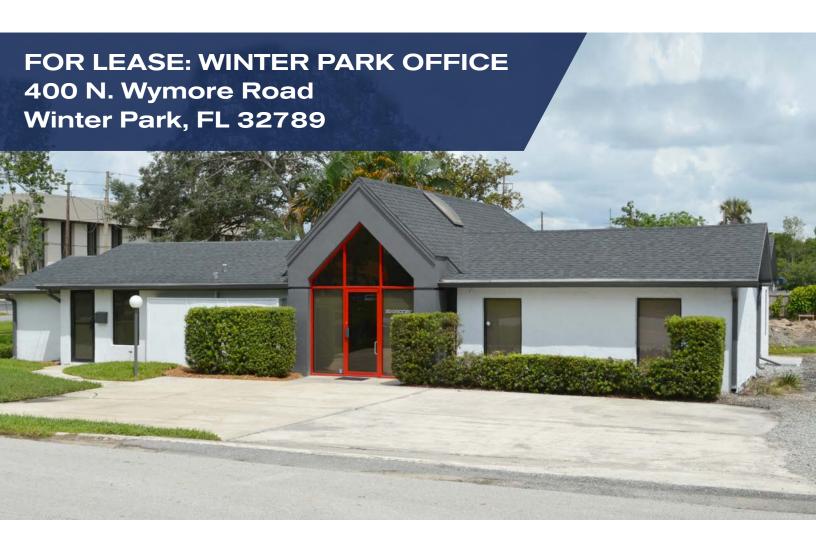

# **Property Highlights**

### **Building Highlights**

- Professional Office building
- ± 2,435 SF
- Cool design features
- Fully networked
- Ample parking
- Multiple ingress and egress points to I-4, Wymore and Fairbanks