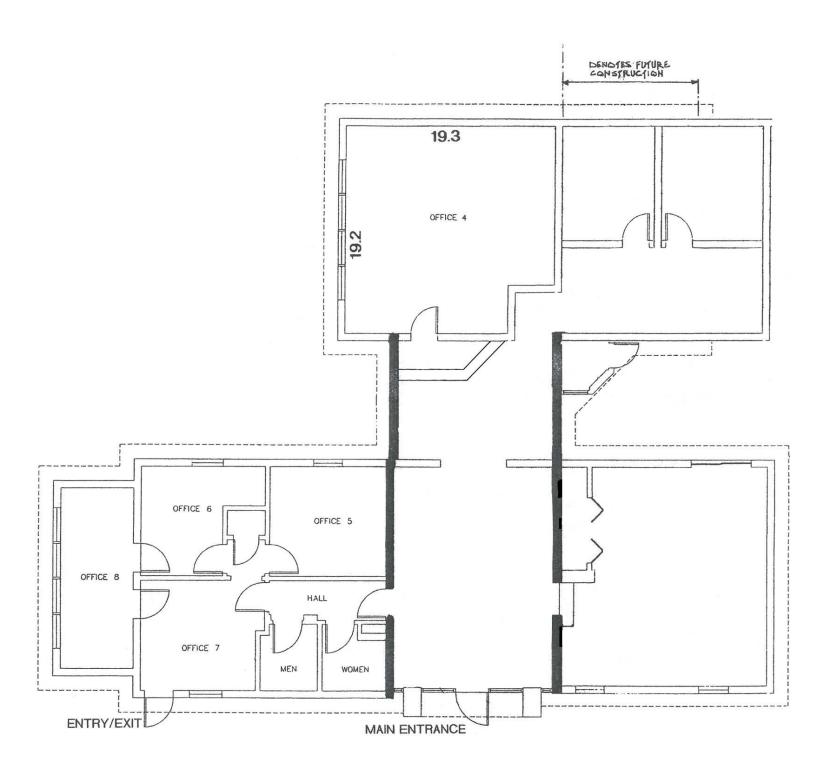

Lee Zerivitz, CCIM Managing Partner

Office: 407.644.CITY (2489)

Cell: 407.929.3598

CITY COMMERCIAL

1071 W. Morse Boulevard Suite 101 Winter Park, FL 32789









# **Property Highlights**

### **Building Highlights**

- Professional Office building
- ± 2,435 SF
- Cool design features
- Fully networked
- Ample parking
- Multiple ingress and egress points to I-4, Wymore and Fairbanks

### Space Plan



#### **Market Aerial**



CITY Commercial is the agent of the Landlord or Seller of this property and will be paid by the Landlord or Seller. All information furnished with respect to the subject property has been obtained from sources deemed reliable. No representation as to accuracy thereof is made. This offering is subject to errors, omissions, prior sales or withdrawal without notice.

#### Lee Zerivitz, CCIM

Managing Partner Office: 407.644.CITY (2489)

Cell: 407.929.3598

## CITY COMMERCIAL

1071 W. Morse Boulevard Suite 101 Winter Park, FL 32789