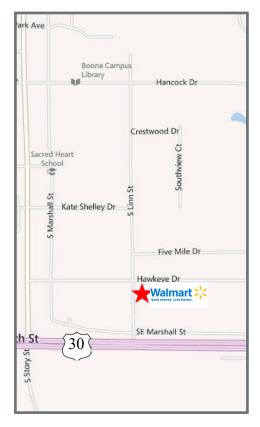

## Hwy 30 & Linn Street Boone, Iowa

- Lot 3 | 2.01± Acres
- Zoned C-1 Special Commercial
- Retail, restaurant or professional office use
- Great location just off Hwy 30 with Walmart anchor

| Demographics        | 3 Miles  | 5 Miles  | 10 Miles |
|---------------------|----------|----------|----------|
| Est. Population:    | 12,971   | 14,340   | 27,914   |
| Est. Median Income: | \$47,038 | \$47,574 | \$48,331 |