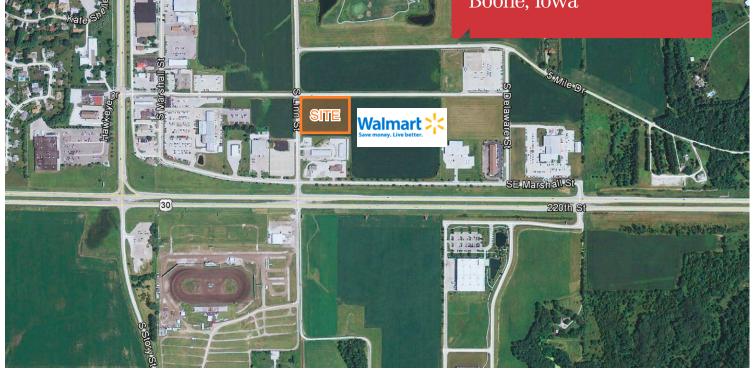

For Sale

Walmart Outlot Boone, Iowa

## Hwy 30 & Linn Street Boone, Iowa

- Lot 3 | 2.01± Acres
- Zoned C-1 Special Commercial
- Retail, restaurant or professional office use
- Great location just off Hwy 30 with Walmart anchor

| Demographics        | 3 Miles  | 5 Miles  | 10 Miles |
|---------------------|----------|----------|----------|
| Est. Population:    | 12,971   | 14,340   | 27,914   |
| Est. Median Income: | \$47,038 | \$47,574 | \$48,331 |