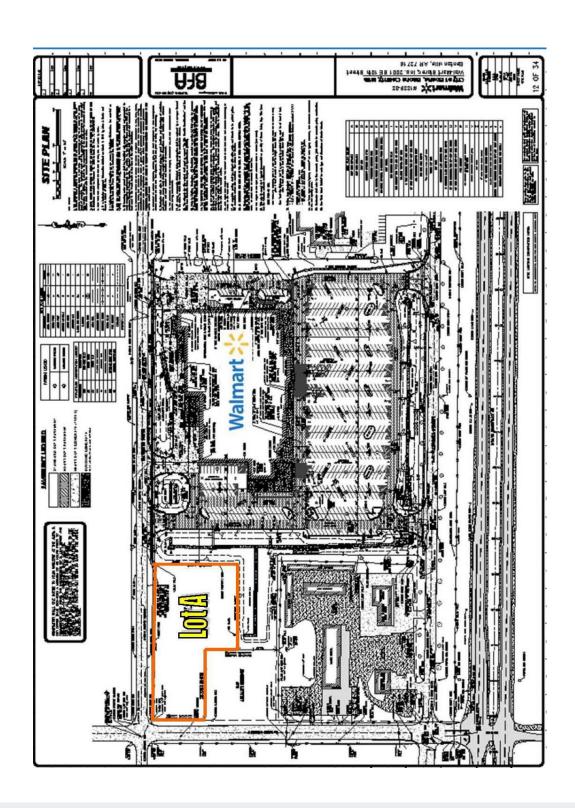

## Hwy 30 & Linn Street Boone, Iowa

- Lot 3 | 2.01± Acres
- Zoned C-1 Special Commercial
- Retail, restaurant or professional office use
- Great location just off Hwy 30 with Walmart anchor

| Demographics        | 3 Miles  | 5 Miles  | 10 Miles |
|---------------------|----------|----------|----------|
| Est. Population:    | 12,971   | 14,340   | 27,914   |
| Est. Median Income: | \$47,038 | \$47,574 | \$48,331 |