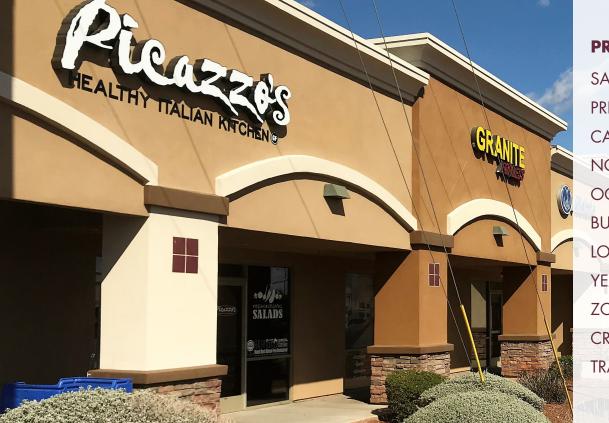

## THE PROPERTY

The Union Hills Square retail pad is an 11,878 square foot, newly built shopping center located in Glendale, Arizona. The property is anchored by Arrowhead Grill, a highly acclaimed steak and seafood restaurant that has multiple awards from The Arizona Republic, Phoenix Magazine, and Wine Spectator. The property is currently 100% leased with three other tenants, including Picazzo's Organic Italian Kitchen, Allstate Insurance, and Bujor's Granite. The property was originally built in 2004 and sits on 1.98 acres of land within the Union Hills Square Retail Center.