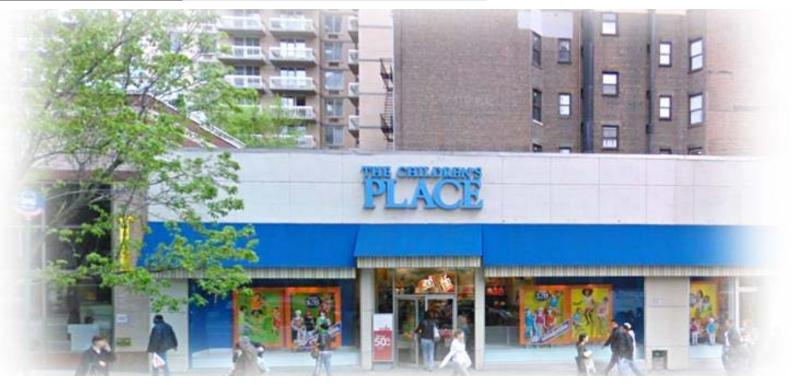

## **173 EAST 86<sup>TH</sup> STREET** Upper East Side Retail Space for Lease

## SPACE DETAILS

- Ground Floor: 3,100 SF + Full Basement
- Possession: Immediate
- Neighbors:

MAC Cosmetics, Lush Cosmetics, Fairway Supermarket, Baked by Melissa, Athleta, Ulta Cosmetics, Banana Republic, Chick-Fil-A (Coming Soon), Whole Foods, Rumble, Maison Kayser, H&M, Sephora, Shake Shack, L'Occitane, and many more!