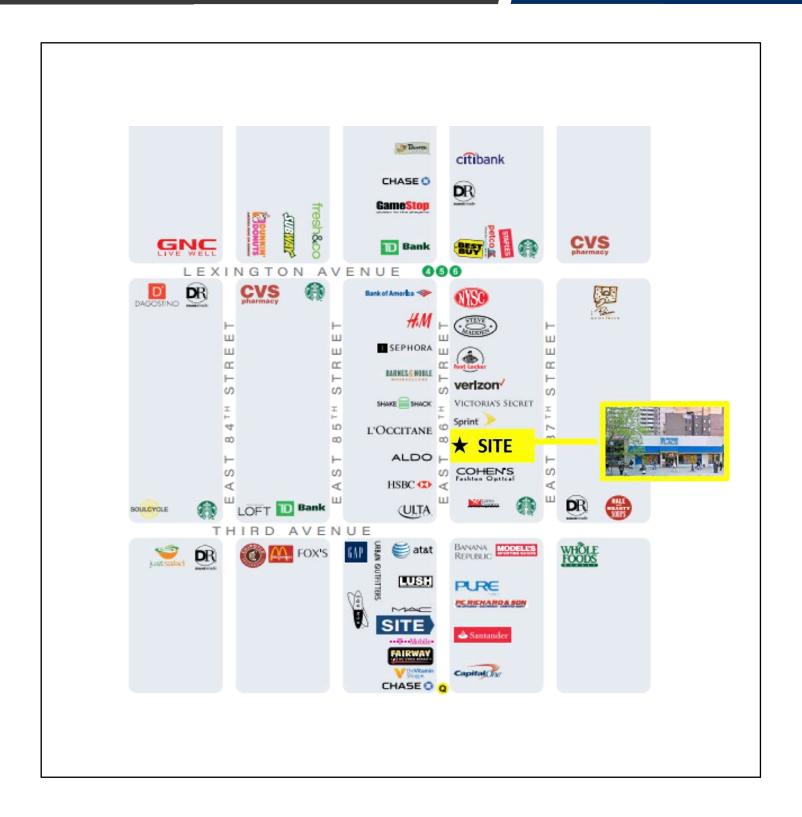

## SPACE DETAILS

- Ground Floor: 3,100 SF + Full Basement
- Possession: Immediate
- Neighbors:

MAC Cosmetics, Lush Cosmetics, Fairway Supermarket, Baked by Melissa, Athleta, Ulta Cosmetics, Banana Republic, Chick-Fil-A (Coming Soon), Whole Foods, Rumble, Maison Kayser, H&M, Sephora, Shake Shack, L'Occitane, and many more!