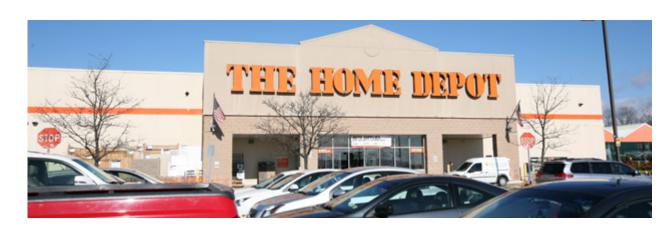

## Home Depot Shopping Center

**Location:** 

Home Depot Shopping Center is located in Rockland County at 250 West Route 59 and Route 287 in Nanuet, New York 10954. Across from The Shops at Nanuet (At Home, Regal Cinema) & Adjacent to Rockland Plaza (Marshalls, Barnes & Noble, Petco, Modell's).

Type:

**Community Power Center** 

GLA:

276,792 square feet

Parking: Traffic: In excess of 1,200 cars

**Major Tenants:** 

Home Depot 117,844 sf Raymour & Flanigan 72,100 sf Staples 23,000 sf

Availability: