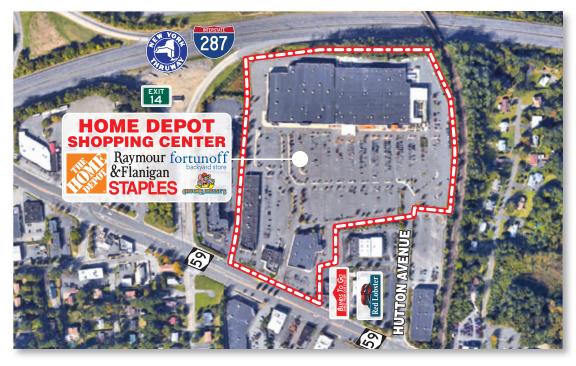

## Home Depot Shopping Center

**Location:** 

Home Depot Shopping Center is located in Rockland County at 250 West Route 59 and Route 287 in Nanuet, New York 10954. Across from The Shops at Nanuet (At Home, Regal Cinema) & Adjacent to Rockland Plaza (Marshalls, Barnes & Noble, Petco, Modell's).

Type:

**Community Power Center** 

GLA:

276,792 square feet

Parking: Traffic: In excess of 1,200 cars

**Major Tenants:** 

Home Depot 117,844 sf Raymour & Flanigan 72,100 sf Staples 23,000 sf

Availability:

• Future Restaurant Pad ±6,000 sf with up to 200 seats

Two way average daily traffic 46,170 cars per day