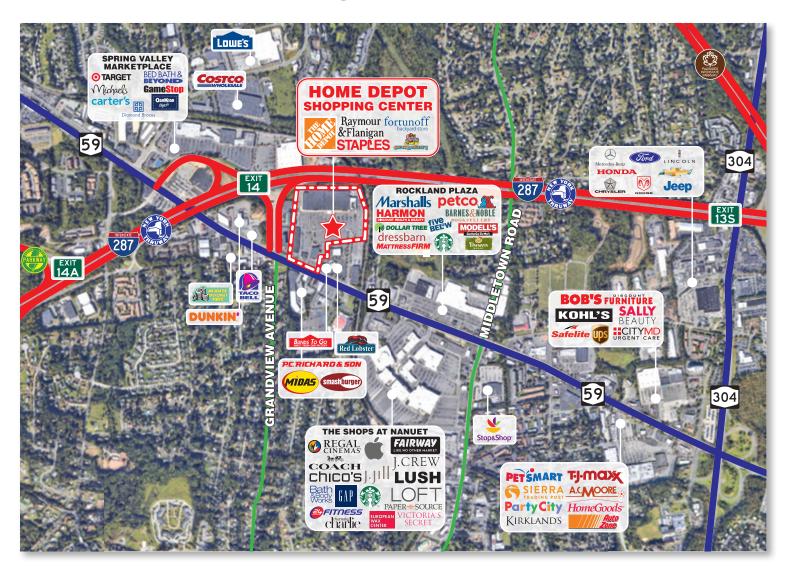

## Home Depot Shopping Center

**Location:** 

Home Depot Shopping Center is located in Rockland County at 250 West Route 59 and Route 287 in Nanuet, New York 10954. Across from The Shops at Nanuet (At Home, Regal Cinema) & Adjacent to Rockland Plaza (Marshalls, Barnes & Noble, Petco, Modell's).

Type:

**Community Power Center** 

GLA:

276,792 square feet

Parking: Traffic: In excess of 1,200 cars

**Major Tenants:** 

Home Depot 117,844 sf Raymour & Flanigan 72,100 sf Staples 23,000 sf

Availability:

• Future Restaurant Pad ±6,000 sf with up to 200 seats

Two way average daily traffic 46,170 cars per day