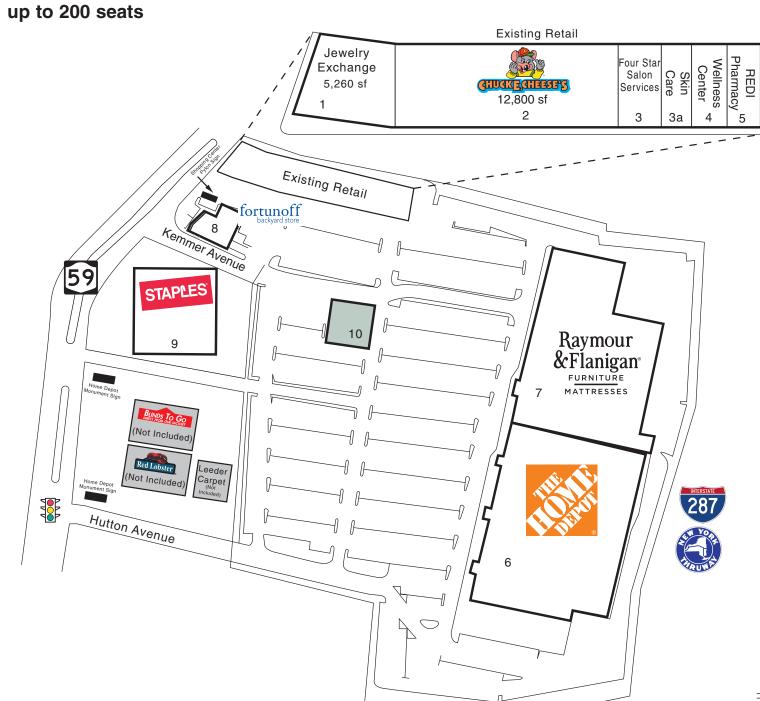

#### Stacked Stone Renovations

| 1. Jewelry Exchange              | 5,260 sf   |
|----------------------------------|------------|
| 2. Chuck E. Cheese               | 12,800 sf  |
| 3. Four Star Salon Services      | 2,800 sf   |
| 3a. Fresh Face Skin Care & Laser | 1,400 sf   |
| 4. Nanuet Wellness Center        | 2,000 sf   |
| 5. REDI Pharmacy                 | 2,091 sf   |
| 6. Home Depot                    | 117,844 sf |
| 7. Raymour & Flanigan            | 101,647 sf |
| 8. Fortunoff Backyard Store      | 7,950 sf   |
| 9. Staples                       | 23,000 sf  |
| 10. Proposed Restaurant          | ±6,000 sf  |
|                                  |            |

• Future Restaurant Pad ±6,000 sf with up to 200 seats

Two way average daily traffic 46,170 cars per day