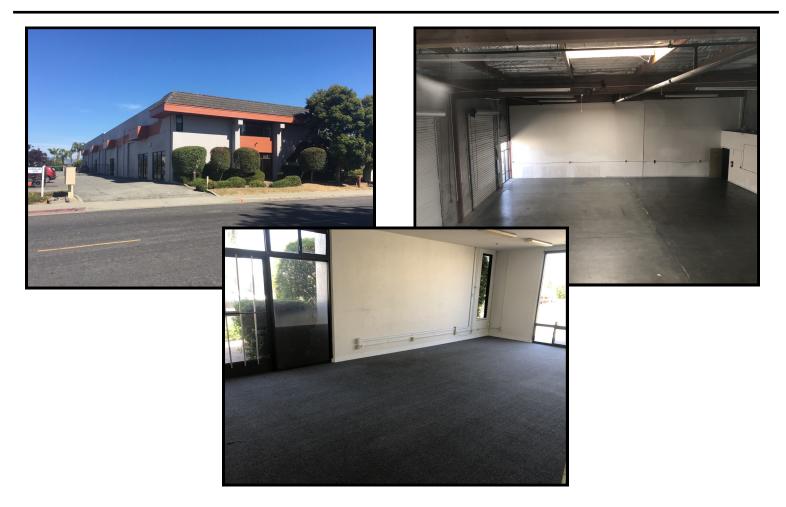

## OFFICE SPACE FOR LEASE 81 Hangar Way, Suites 1-3

CAL DRE: 01843086

Prime warehouse space with adjoining two story office.

Excellent location off of Airport Blvd and Highway 1 near the Watsonville Airport.

Large clear-span warehouse with skylights and two overhead doors.

Shared restrooms are located off common area hallway

Security Deposit of \$2000 plus first and last month's rent required.

Monthly fee to cover water, sewer, landscape, maintenance & repair, restroom cleaning and supplies.

Monthly Base Rent: \$5,985.00/mo. plus \$300 Maintenance Fee Available Now

For more information please contact:

Steven Allen, CCIM • (831) 688-5100 • steven@alleninc.com

Gabriela Santivanez • (831) 688-5100 • gabriela@alleninc.com