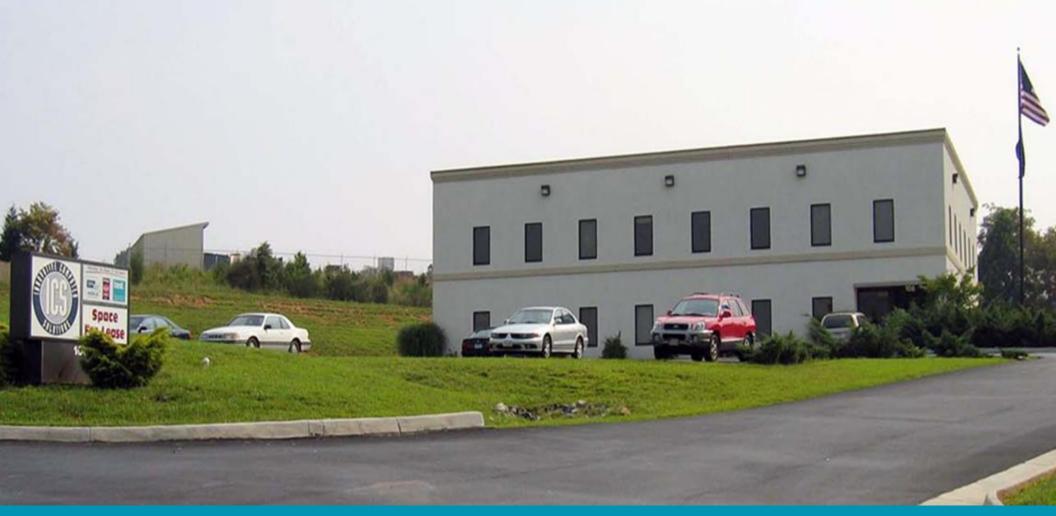

# office for sale 106 Vista Centre Drive

Forest, VA

## 106 Vista Centre Drive

Forest, VA

### **Property Features**

- 10,512 SF office building on 2.7 AC
- Building could be expanded to an additional 10,000 SF– building pad site already in place
- Building has been separately metered with separate entrances so an owner/user could occupy 1,380 SF of the building while leasing the balance of the building (9,132 SF) to a tenant for income
- · Substantial renovations have been made to the building
- 34 on-site parking spaces
- · Building is supplied with fiber optic capabilities
- Convenient location
- Current Bedford County real estate taxes \$4,039.00 annually; insurance \$1,270 annually.
- Sale Price \$995,000.00