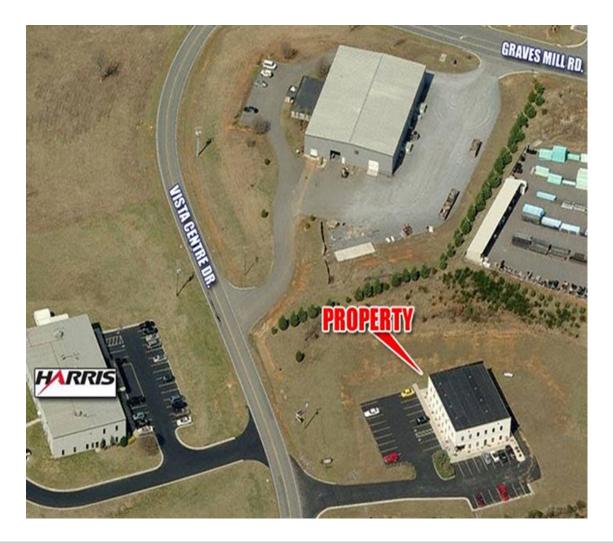

# office for sale 106 Vista Centre Drive

Forest, VA

## 106 Vista Centre Drive

Forest, VA

### **Property Features**

- 10,512 SF office building on 2.7 AC
- Building could be expanded to an additional 10,000 SF– building pad site already in place
- Building has been separately metered with separate entrances so an owner/user could occupy 1,380 SF of the building while leasing the balance of the building (9,132 SF) to a tenant for income
- · Substantial renovations have been made to the building
- 34 on-site parking spaces
- · Building is supplied with fiber optic capabilities
- Convenient location
- Current Bedford County real estate taxes \$4,039.00 annually; insurance \$1,270 annually.
- Sale Price \$995,000.00