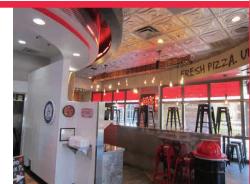

# **DE RITO PARTNERS, INC**

NEW FAST CASUAL PIZZA RESTAURANT FOR SUBLEASE

CROSS ROADS TOWNE CENTER / Southwest Corner of Gilbert Rd & Germann Rd, Gilbert, Arizona

2,604 SF - FULLY BUILT OUT ENDCAP - AVAILABLE FOR SUBLEASE / NEXT TO HARKINS THEATRE

- Seven (7) years & six (6) months of base term remaining
- Fully fixturized fast casual pizza restaurant (fixtures & equipment available for purchase)

DE RITO PARTNERS, INC