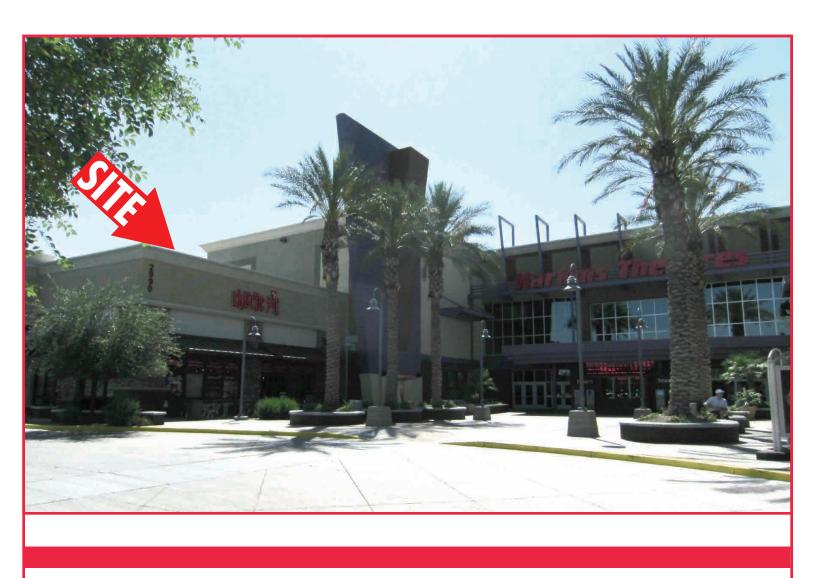

# **DE RITO PARTNERS, INC**

NEW FAST CASUAL PIZZA RESTAURANT FOR SUBLEASE

CROSS ROADS TOWNE CENTER / Southwest Corner of Gilbert Rd & Germann Rd, Gilbert, Arizona

2,604 SF - FULLY BUILT OUT ENDCAP - AVAILABLE FOR SUBLEASE / NEXT TO HARKINS THEATRE