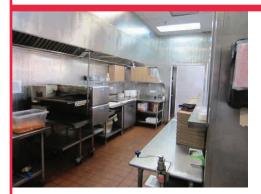

# **DE RITO PARTNERS, INC**

NEW FAST CASUAL PIZZA RESTAURANT FOR SUBLEASE

CROSS ROADS TOWNE CENTER / Southwest Corner of Gilbert Rd & Germann Rd, Gilbert, Arizona

2,604 SF - FULLY BUILT OUT ENDCAP - AVAILABLE FOR SUBLEASE / NEXT TO HARKINS THEATRE

- Seven (7) years & six (6) months of base term remaining
- Fully fixturized fast casual pizza restaurant (fixtures & equipment available for purchase)

DE RITO PARTNERS, INC