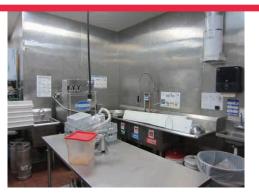

# **DE RITO PARTNERS, INC**

NEW FAST CASUAL PIZZA RESTAURANT FOR SUBLEASE

CROSS ROADS TOWNE CENTER / Southwest Corner of Gilbert Rd & Germann Rd, Gilbert, Arizona

2,604 SF - FULLY BUILT OUT ENDCAP - AVAILABLE FOR SUBLEASE / NEXT TO HARKINS THEATRE

- Seven (7) years & six (6) months of base term remaining
- Fully fixturized fast casual pizza restaurant (fixtures & equipment available for purchase)

DE RITO PARTNERS, INC