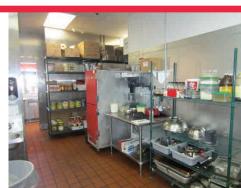

# **DE RITO PARTNERS, INC**

NEW FAST CASUAL PIZZA RESTAURANT FOR SUBLEASE

CROSS ROADS TOWNE CENTER / Southwest Corner of Gilbert Rd & Germann Rd, Gilbert, Arizona

2,604 SF - FULLY BUILT OUT ENDCAP - AVAILABLE FOR SUBLEASE / NEXT TO HARKINS THEATRE

- Seven (7) years & six (6) months of base term remaining
- Fully fixturized fast casual pizza restaurant (fixtures & equipment available for purchase)

DE RITO PARTNERS, INC