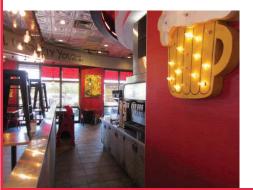

# **DE RITO PARTNERS, INC**

NEW FAST CASUAL PIZZA RESTAURANT FOR SUBLEASE

CROSS ROADS TOWNE CENTER / Southwest Corner of Gilbert Rd & Germann Rd, Gilbert, Arizona

2,604 SF - FULLY BUILT OUT ENDCAP - AVAILABLE FOR SUBLEASE / NEXT TO HARKINS THEATRE

- Seven (7) years & six (6) months of base term remaining
- Fully fixturized fast casual pizza restaurant (fixtures & equipment available for purchase)

DE RITO PARTNERS, INC