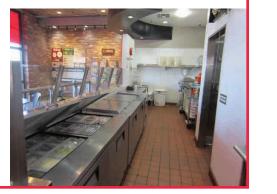

# **DE RITO PARTNERS, INC**

NEW FAST CASUAL PIZZA RESTAURANT FOR SUBLEASE

CROSS ROADS TOWNE CENTER / Southwest Corner of Gilbert Rd & Germann Rd, Gilbert, Arizona

2,604 SF - FULLY BUILT OUT ENDCAP - AVAILABLE FOR SUBLEASE / NEXT TO HARKINS THEATRE

- Seven (7) years & six (6) months of base term remaining
- Fully fixturized fast casual pizza restaurant (fixtures & equipment available for purchase)

DE RITO PARTNERS, INC