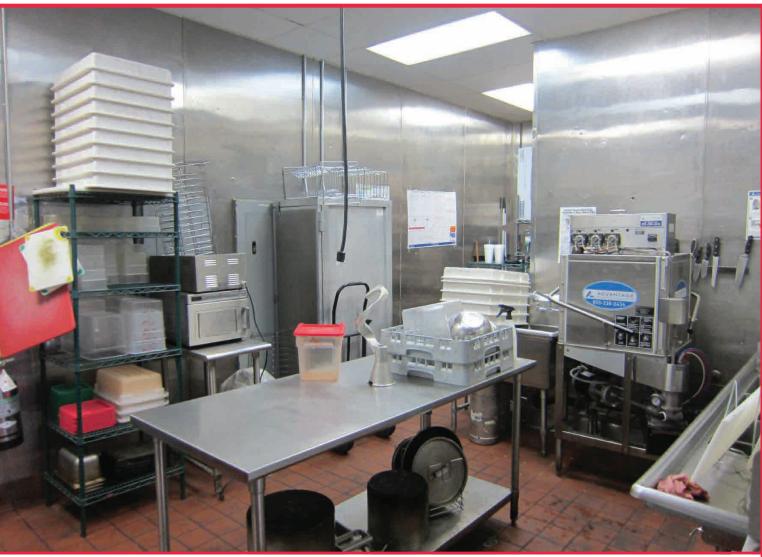

# **DE RITO PARTNERS, INC**

NEW FAST CASUAL PIZZA RESTAURANT FOR SUBLEASE

CROSS ROADS TOWNE CENTER / Southwest Corner of Gilbert Rd & Germann Rd, Gilbert, Arizona

2,604 SF - FULLY BUILT OUT ENDCAP - AVAILABLE FOR SUBLEASE / NEXT TO HARKINS THEATRE

- Seven (7) years & six (6) months of base term remaining
- Fully fixturized fast casual pizza restaurant (fixtures & equipment available for purchase)

DE RITO PARTNERS, INC