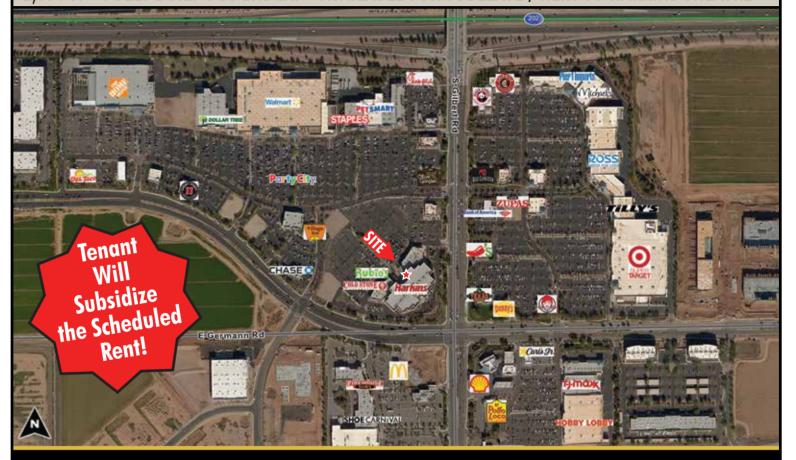

### **PROJECT HIGHLIGHTS**

- Dynamic Gilbert trade area at South Loop 202 freeway
- Power center includes the following iconic brands: Walmart : Party City Michaels PETSMART Theatres
- Intersection includes: