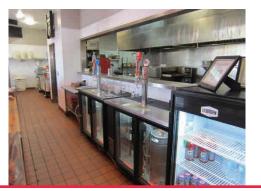

# **DE RITO PARTNERS, INC**

NEW FAST CASUAL PIZZA RESTAURANT FOR SUBLEASE

CROSS ROADS TOWNE CENTER / Southwest Corner of Gilbert Rd & Germann Rd, Gilbert, Arizona

2,604 SF - FULLY BUILT OUT ENDCAP - AVAILABLE FOR SUBLEASE / NEXT TO HARKINS THEATRE

- Seven (7) years & six (6) months of base term remaining
- Fully fixturized fast casual pizza restaurant (fixtures & equipment available for purchase)

DE RITO PARTNERS, INC