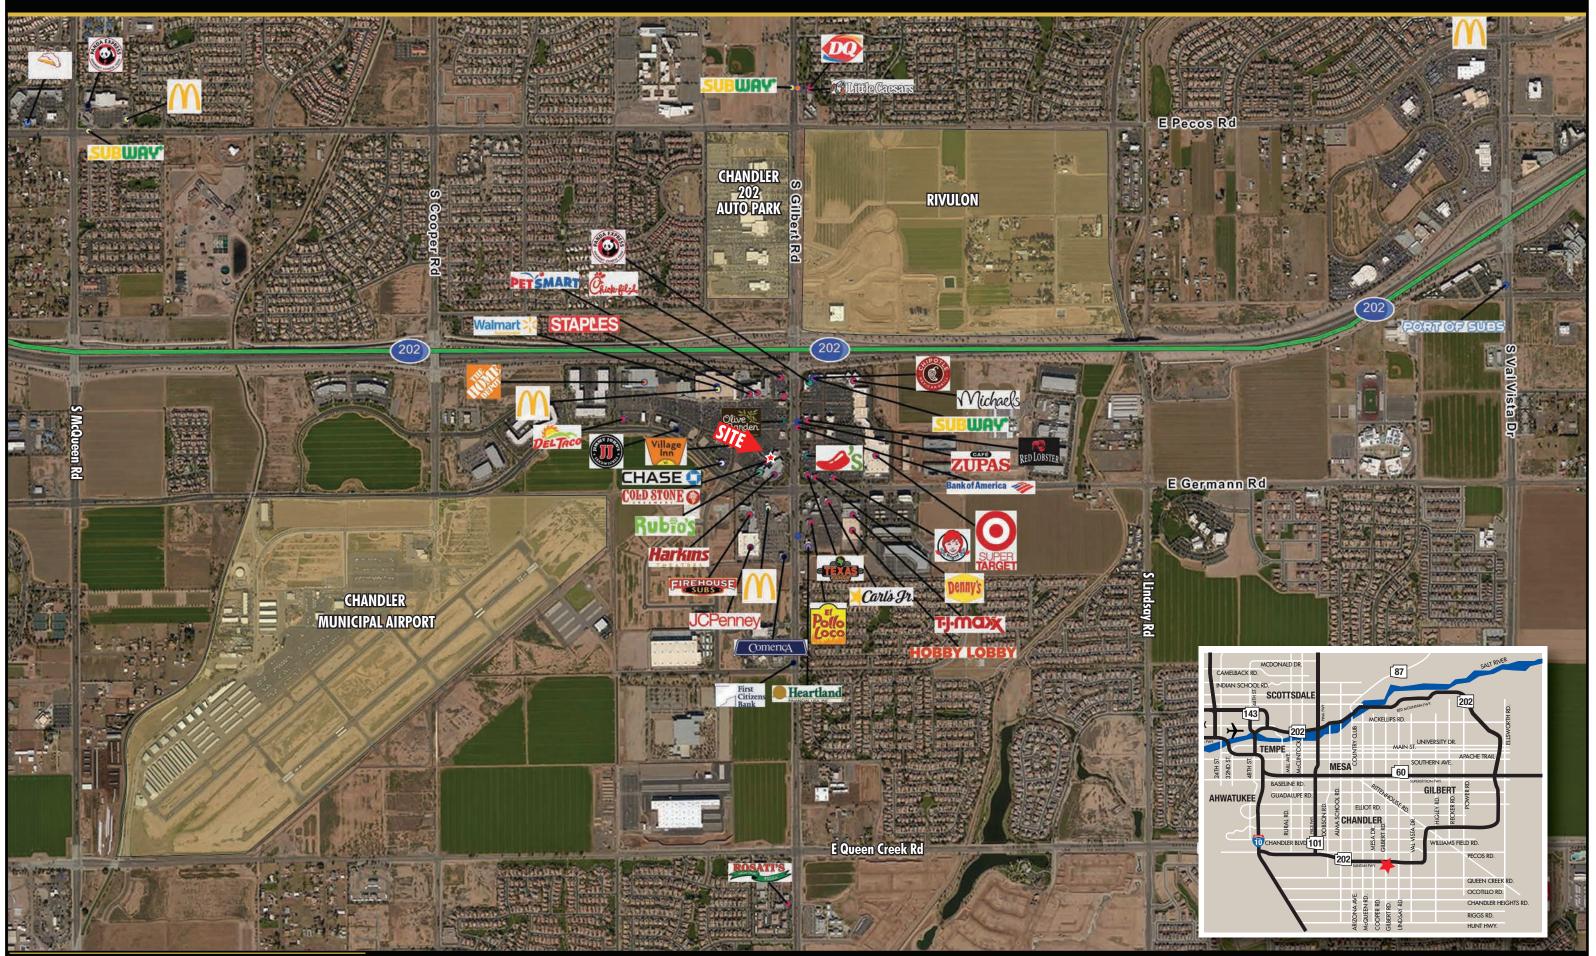

### **PROJECT HIGHLIGHTS**

- Dynamic Gilbert trade area at South Loop 202 freeway
- Power center includes the following iconic brands: Walmart : Party City Michaels PETSMART Theatres
- Intersection includes: