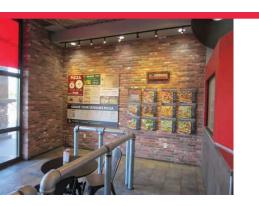

# **DE RITO PARTNERS, INC**

NEW FAST CASUAL PIZZA RESTAURANT FOR SUBLEASE

CROSS ROADS TOWNE CENTER / Southwest Corner of Gilbert Rd & Germann Rd, Gilbert, Arizona

2,604 SF - FULLY BUILT OUT ENDCAP - AVAILABLE FOR SUBLEASE / NEXT TO HARKINS THEATRE

- Seven (7) years & six (6) months of base term remaining
- Fully fixturized fast casual pizza restaurant (fixtures & equipment available for purchase)

DE RITO PARTNERS, INC