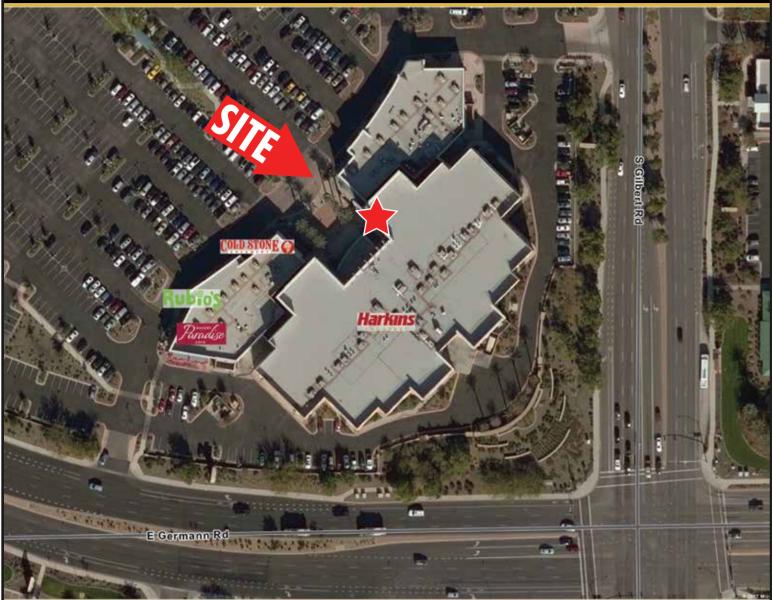

# **DE RITO PARTNERS, INC**

NEW FAST CASUAL PIZZA RESTAURANT FOR SUBLEASE

CROSS ROADS TOWNE CENTER / Southwest Corner of Gilbert Rd & Germann Rd, Gilbert, Arizona

2,604 SF - FULLY BUILT OUT ENDCAP - AVAILABLE FOR SUBLEASE / NEXT TO HARKINS THEATRE