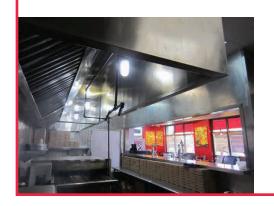

# **DE RITO PARTNERS, INC**

NEW FAST CASUAL PIZZA RESTAURANT FOR SUBLEASE

CROSS ROADS TOWNE CENTER / Southwest Corner of Gilbert Rd & Germann Rd, Gilbert, Arizona

2,604 SF - FULLY BUILT OUT ENDCAP - AVAILABLE FOR SUBLEASE / NEXT TO HARKINS THEATRE

- Seven (7) years & six (6) months of base term remaining
- Fully fixturized fast casual pizza restaurant (fixtures & equipment available for purchase)

DE RITO PARTNERS, INC