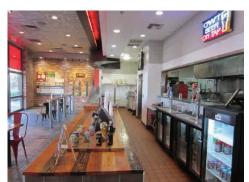

# **DE RITO PARTNERS, INC**

NEW FAST CASUAL PIZZA RESTAURANT FOR SUBLEASE

CROSS ROADS TOWNE CENTER / Southwest Corner of Gilbert Rd & Germann Rd, Gilbert, Arizona

2,604 SF - FULLY BUILT OUT ENDCAP - AVAILABLE FOR SUBLEASE / NEXT TO HARKINS THEATRE

- Seven (7) years & six (6) months of base term remaining
- Fully fixturized fast casual pizza restaurant (fixtures & equipment available for purchase)

DE RITO PARTNERS, INC