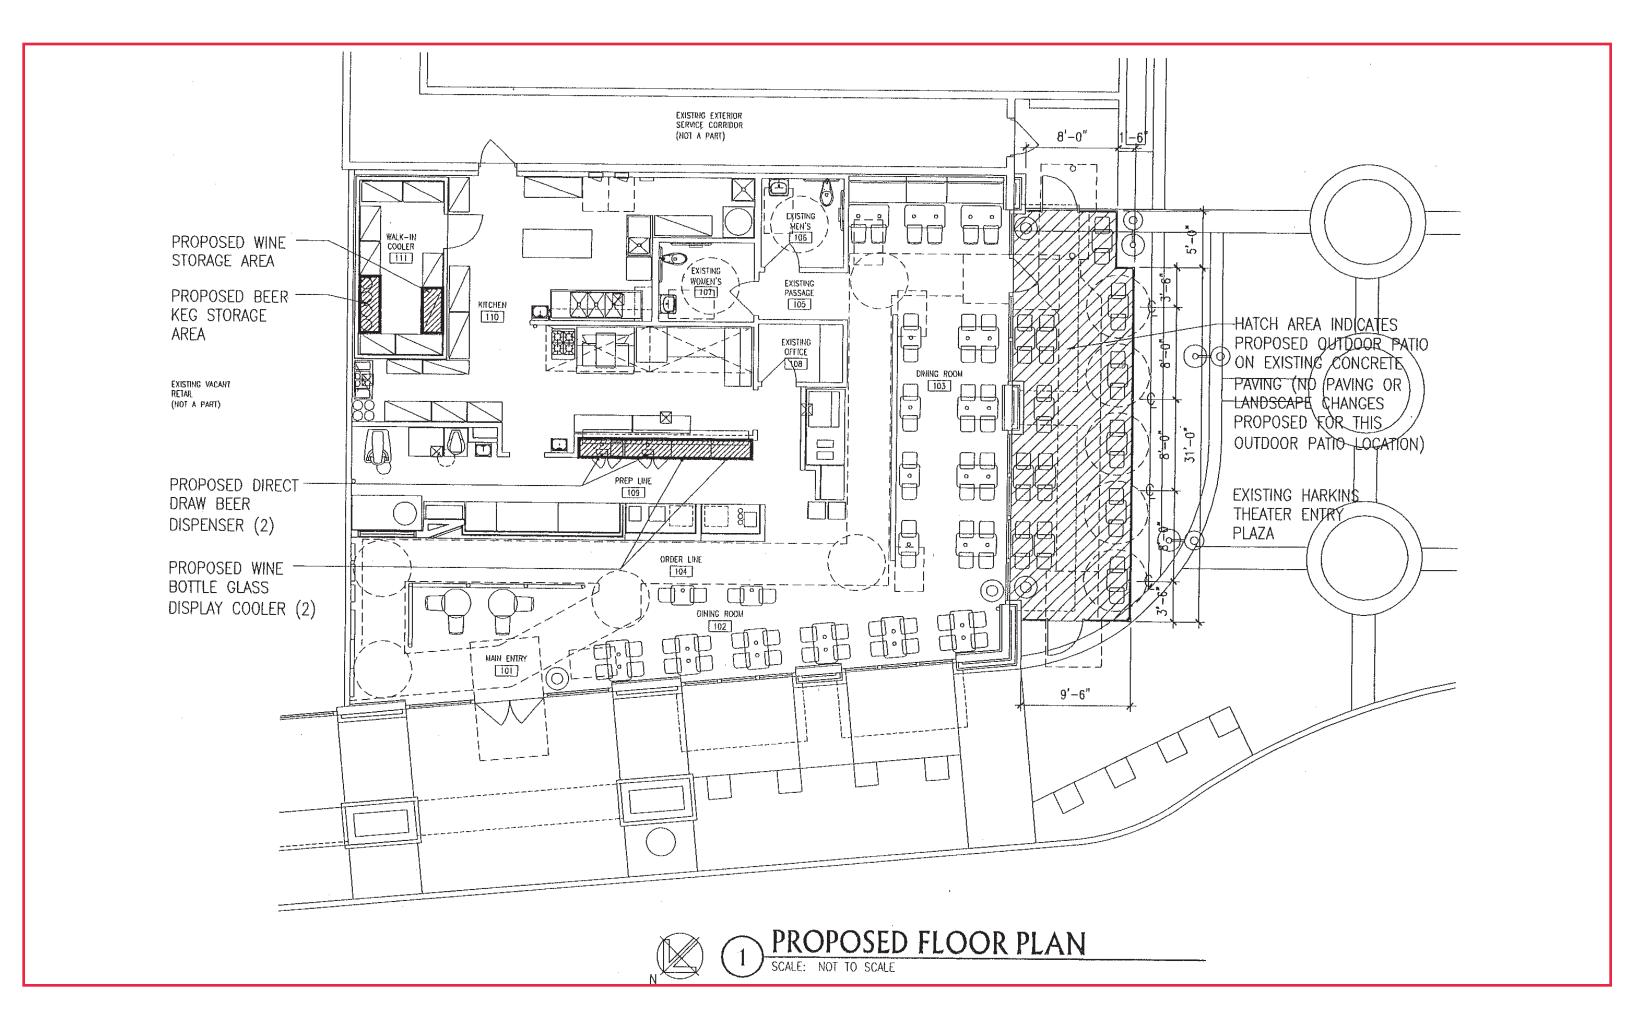

# **DE RITO PARTNERS, INC**

NEW FAST CASUAL PIZZA RESTAURANT FOR SUBLEASE

CROSS ROADS TOWNE CENTER / Southwest Corner of Gilbert Rd & Germann Rd, Gilbert, Arizona

2,604 SF - FULLY BUILT OUT ENDCAP - AVAILABLE FOR SUBLEASE / NEXT TO HARKINS THEATRE

- Seven (7) years & six (6) months of base term remaining
- Fully fixturized fast casual pizza restaurant (fixtures & equipment available for purchase)

DE RITO PARTNERS, INC