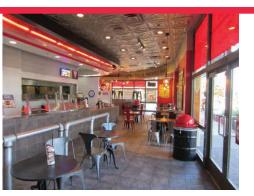

# **DE RITO PARTNERS, INC**

NEW FAST CASUAL PIZZA RESTAURANT FOR SUBLEASE

CROSS ROADS TOWNE CENTER / Southwest Corner of Gilbert Rd & Germann Rd, Gilbert, Arizona

2,604 SF - FULLY BUILT OUT ENDCAP - AVAILABLE FOR SUBLEASE / NEXT TO HARKINS THEATRE

- Seven (7) years & six (6) months of base term remaining
- Fully fixturized fast casual pizza restaurant (fixtures & equipment available for purchase)

DE RITO PARTNERS, INC