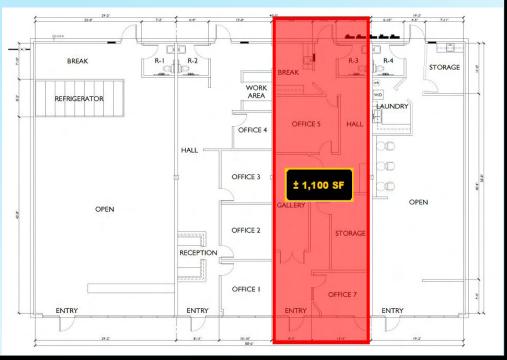

## **SITE MAP**

### Features:

- Centrally Located With Great Visibility
- ✓ Easy Ingress/Egress
- ✓ Great Office/Medical/Retail Location
- Ample Parking
- ✓ High Volume Street

Available:

± 1,100 SF

from \$12.00 + NNN\*

\*NNN estimated at \$4.65

### NWC of 5th Street & Jefferson Avenue Tucson, Arizona Current Tenant List

| Tenant                               | Suite #                 | Sq.Ft. |
|--------------------------------------|-------------------------|--------|
| Fresenius Dialysis                   | 5575 E. Fifth Street    | 13,592 |
| El Dorado Internal & Family Medicine | 5555 E. Fifth Street    | 8,425  |
| Kimpo Oriental Market                | 5595 E. Fifth St., #101 | 1,800  |
| AVAILABLE                            | 5595 E. Fifth St., #111 | 1,100  |
| Brows by Meriem                      | 5595 E. Fifth St. #121  | 1,300  |
| Cut & Dry                            | 5595 E. Fifth St., #131 | 1,200  |