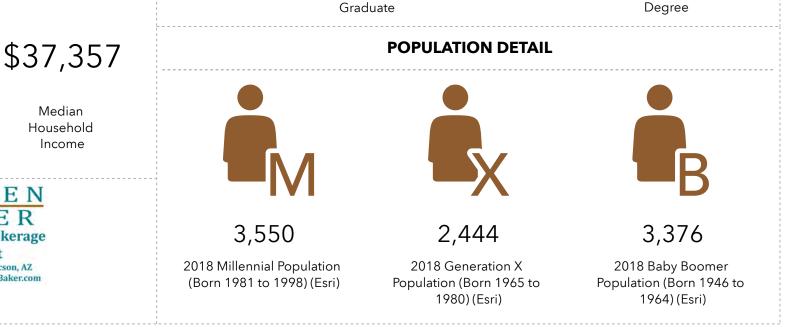

#### **EMPLOYMENT Jefferson Plaza BUSINESS** 5555 E 5th St, Tucson, Arizona, 85711 66% Ring of 1 mile White Collar 5.9% 12% Blue Collar 1,161 15,744 Unemployment 22% Rate Total Employees **Total Businesses** Services **KEY FACTS EDUCATION** 13,431 9% 42.7 33% No High School **Population** Diploma

Median Age

Median

Household

Income

1.9

Average

Household

Size

**Development** • Brokerage Management

6298 E. Grant Rd., #100 Tucson, AZ 520,296,0200 • www.LarsenBaker.com

19%

High School

Some College

Bachelor's/Grad/Prof