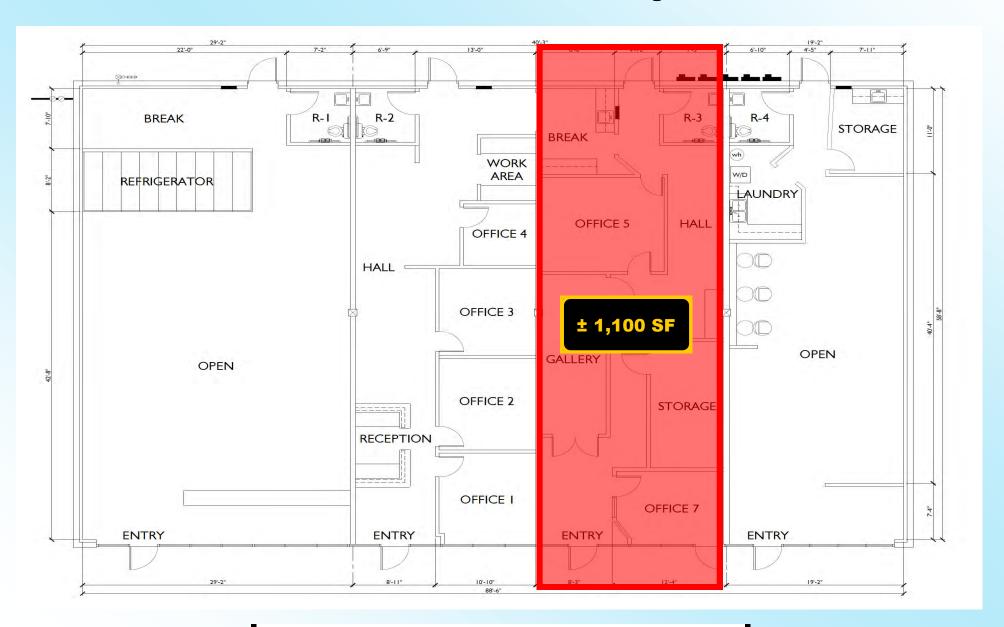

### NWC of 5th Street & Jefferson Avenue Tucson, Arizona As Built 5595 E. 5th Street Building

Not To Scale Subject To Change

### Features:

- Centrally Located With Great Visibility
- ✓ Easy Ingress/Egress
- ✓ Great Office/Medical/Retail Location
- Ample Parking
- ✓ High Volume Street

Available:

± 1,100 SF

from \$12.00 + NNN\*

\*NNN estimated at \$4.65