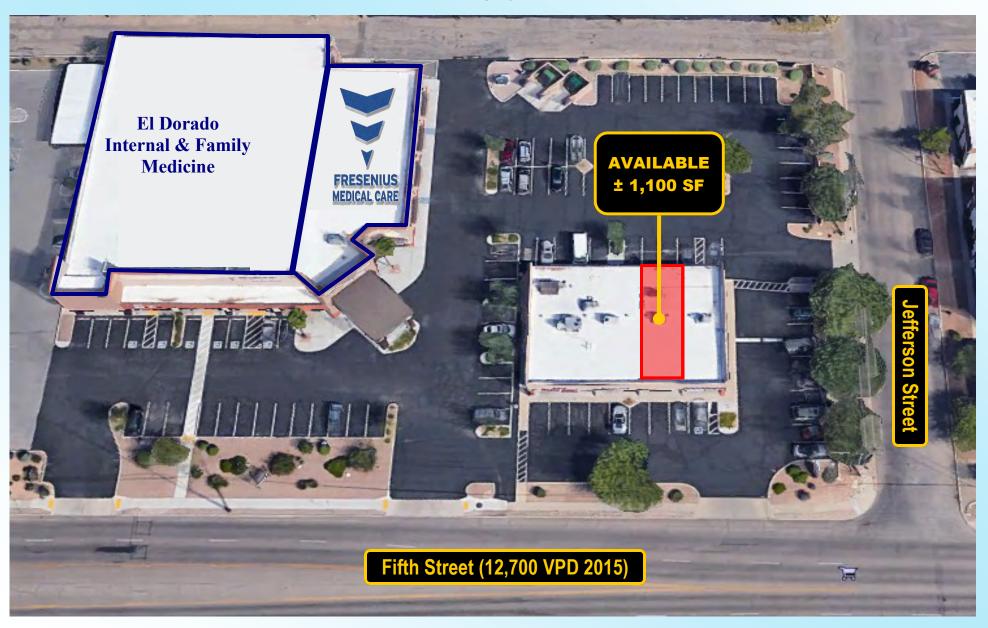

## **AERIAL MAP**

# 5th & Jefferson Plaza

NWC of 5th Street & Jefferson Avenue Tucson, Arizona Aerial

Not To Scale Subject To Change

### Features:

- Centrally Located With Great Visibility
- ✓ Easy Ingress/Egress
- ✓ Great Office/Medical/Retail Location
- Ample Parking
- ✓ High Volume Street

Available:

± 1,100 SF

from \$12.00 + NNN\*

\*NNN estimated at \$4.65