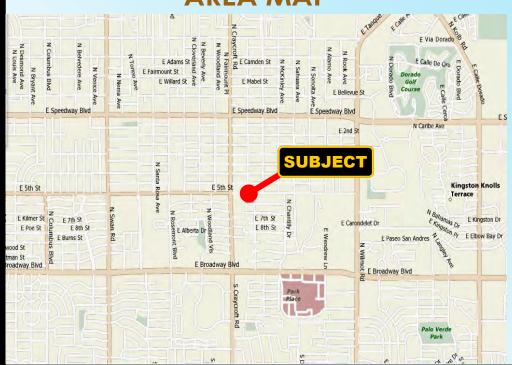

tail Location
- Ample Parking
- ✓ High Volume Street

Available:

± 1,100 SF

from \$12.00 + NNN\*

\*NNN estimated at \$4.65

Available Properties:



## **AERIAL MAP**



## **DEMOGRAPHICS 2020**

|                        | 1 Mile<br>Radius | 3 Mile<br>Radius | 5 Mile<br>Radius |
|------------------------|------------------|------------------|------------------|
| Population             | 13,431           | 117,864          | 267,841          |
| Average Family Income  | \$56,201         | \$57,126         | \$62,906         |
| Employees              | 15,744           | 69,660           | 151,104          |
| Retail<br>Expenditures | \$798 Million    | \$3.2 Billion    | \$4.7 Billion    |

**TRAFFIC COUNTS: 49,200** 

5th St: 12,700 ( 2015) Craycroft: 36,500 (2012)

### **AREA MAP**



## **SITE MAP**



# 5th & Jefferson Plaza

NWC of 5th Street & Jefferson Avenue Tucson, Arizona Aerial



Not To Scale Subject To Change

# 5th & Jefferson Plaza

### NWC of 5th Street & Jefferson Avenue Tucson, Arizona As Built 5595 E. 5th Street Building



Not To Scale Subject To Change

# 5th & Jefferson Plaza

### NWC of 5th Street & Jefferson Avenue Tucson, Arizona Current Tenant List

| Tenant                               | Suite #                 | Sq.Ft. |
|--------------------------------------|-------------------------|--------|
| Fresenius Dialysis                   | 5575 E. Fifth Street    | 13,592 |
| El Dorado Internal & Family Medicine | 5555 E. Fifth Street    | 8,425  |
| Kimpo Oriental Market                | 5595 E. Fifth St., #101 | 1,800  |
| AVAILABLE