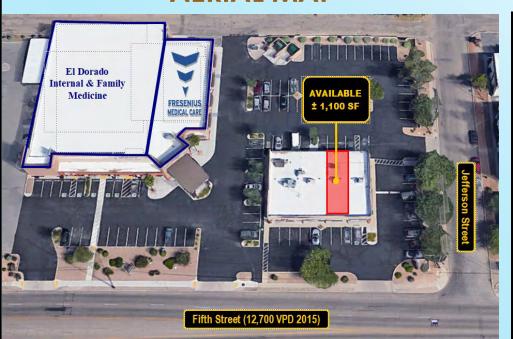

## **AERIAL MAP**

### Features:

- Centrally Located With Great Visibility
- ✓ Easy Ingress/Egress
- ✓ Great Office/Medical/Retail Location
- Ample Parking
- ✓ High Volume Street

Available:

± 1,100 SF

from \$12.00 + NNN\*

\*NNN estimated at \$4.65

**TRAFFIC COUNTS: 49,200** 

5th St: 12,700 ( 2015) Craycroft: 36,500 (2012)