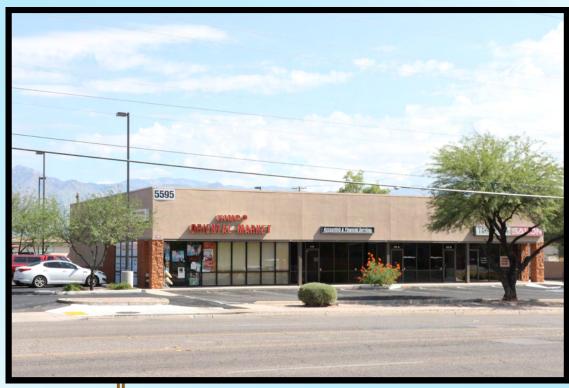

This center has great visibility and is centrally located near three area hospitals. A perfect location for a medical/office or retail.

# RETAIL/OFFICE SPACE FOR LEASE

# 5<sup>th</sup> & Jefferson Plaza

5555 E. Fifth Street

Tucson, Arizona
East of NEC of Fifth St. & Craycroft Rd.

### Features:

- Centrally Located With Great Visibility
- ✓ Easy Ingress/Egress
- ✓ Great Office/Medical/Retail Location
- Ample Parking
- ✓ High Volume Street

Available:

± 1,100 SF

from \$12.00 + NNN\*

\*NNN estimated at \$4.65