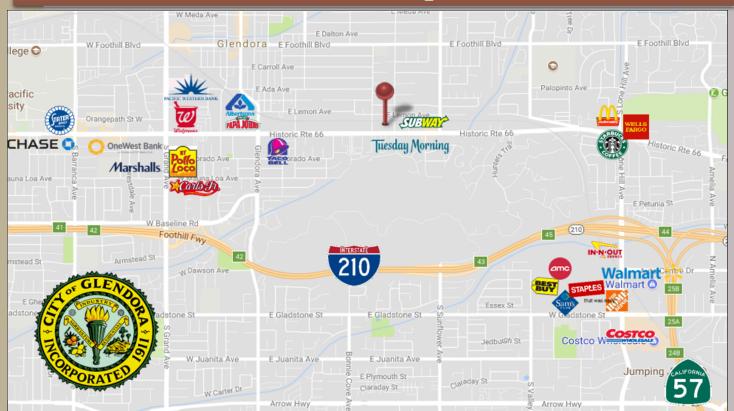

#### 811-841 East Route 66, Glendora, California 91741

- Single-story, multi-tenant commercial building
- Unit 815 consists of two private offices plus storage space.
- Frontage on busy Route 66
- Close proximity to the 210 and 57 freeways
- Nearby amenities include Starbucks, Wells Fargo, Albertsons, and various popular restaurants

### CITY OF GLENDORA, CALIFORNIA