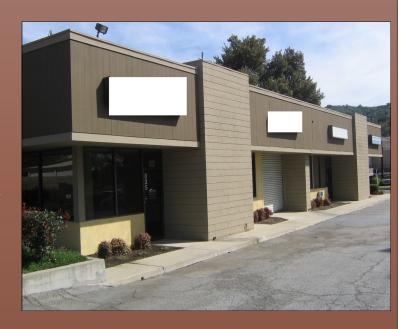

#### 811-841 East Route 66, Glendora, California 91741

- Single-story, multi-tenant commercial building
- Unit 815 consists of two private offices plus storage space.
- Frontage on busy Route 66
- Close proximity to the 210 and 57 freeways
- Nearby amenities include Starbucks, Wells Fargo, Albertsons, and various popular restaurants