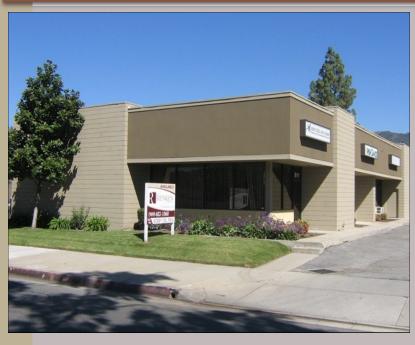

#### 811-841 East Route 66, Glendora, California 91741

- Single-story, multi-tenant commercial building
- Unit 815 consists of two private offices plus storage space.
- Frontage on busy Route 66
- Close proximity to the 210 and 57 freeways
- Nearby amenities include Starbucks, Wells Fargo, Albertsons, and various popular restaurants