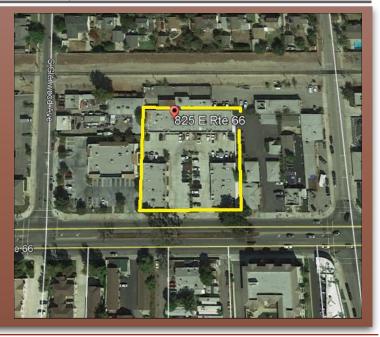

#### 811-841 East Route 66, Glendora, California 91741

- Single-story, multi-tenant commercial building
- Unit 815 consists of two private offices plus storage space.
- Frontage on busy Route 66
- Close proximity to the 210 and 57 freeways
- Nearby amenities include Starbucks, Wells Fargo, Albertsons, and various popular restaurants