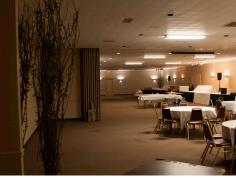

#### **HIGHLIGHTS**

12,000 square foot banquet facility with full commercial kitchen included with General Business zoning. Subject property is well known and recognized in the Greater Lafayette area. Space features two distinct entrances for hosting multiple events. Excellent storage space in the back of the building.