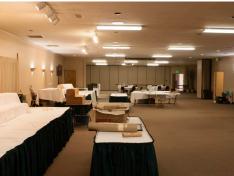

#### **HIGHLIGHTS**

12,000 square foot banquet facility with full commercial kitchen included with General Business zoning. Subject property is well known and recognized in the Greater Lafayette area. Space features two distinct entrances for hosting multiple events. Excellent storage space in the back of the building.