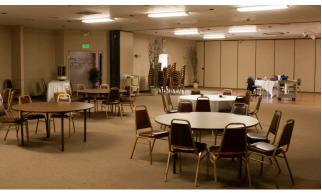

#### **HIGHLIGHTS**

12,000 square foot banquet facility with full commercial kitchen included with General Business zoning. Subject property is well known and recognized in the Greater Lafayette area. Space features two distinct entrances for hosting multiple events. Excellent storage space in the back of the building.