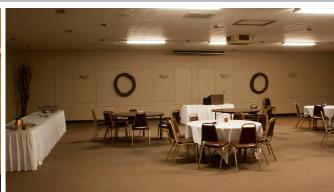

#### **HIGHLIGHTS**

12,000 square foot banquet facility with full commercial kitchen included with General Business zoning. Subject property is well known and recognized in the Greater Lafayette area. Space features two distinct entrances for hosting multiple events. Excellent storage space in the back of the building.