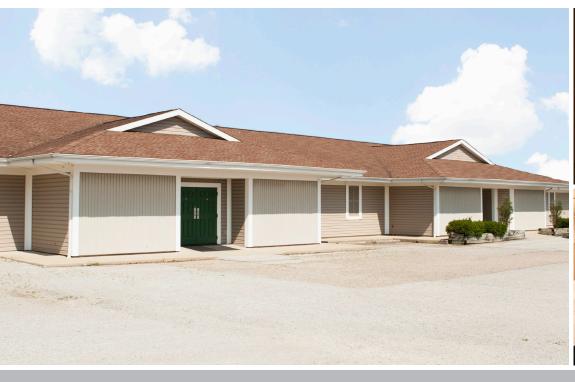

# **EVENT SPACE FOR SALE**

101 Plaza Lane | Lafayette, IN 47909

#### **HIGHLIGHTS**

12,000 square foot banquet facility with full commercial kitchen included with General Business zoning. Subject property is well known and recognized in the Greater Lafayette area. Space features two distinct entrances for hosting multiple events. Excellent storage space in the back of the building.

#### **LOCATION INFORMATION**

Excellent Central location providing easy access to Purdue, Downtown, and all parts of Lafayette/ West Lafayette. I-65 and US 52 easily accessed via Brady Lane and State Road 38. Subject property is at the NW corner of Old US 231 South and Twyckenham Blvd. across from Payless Grocery & Beck Shopping Center.