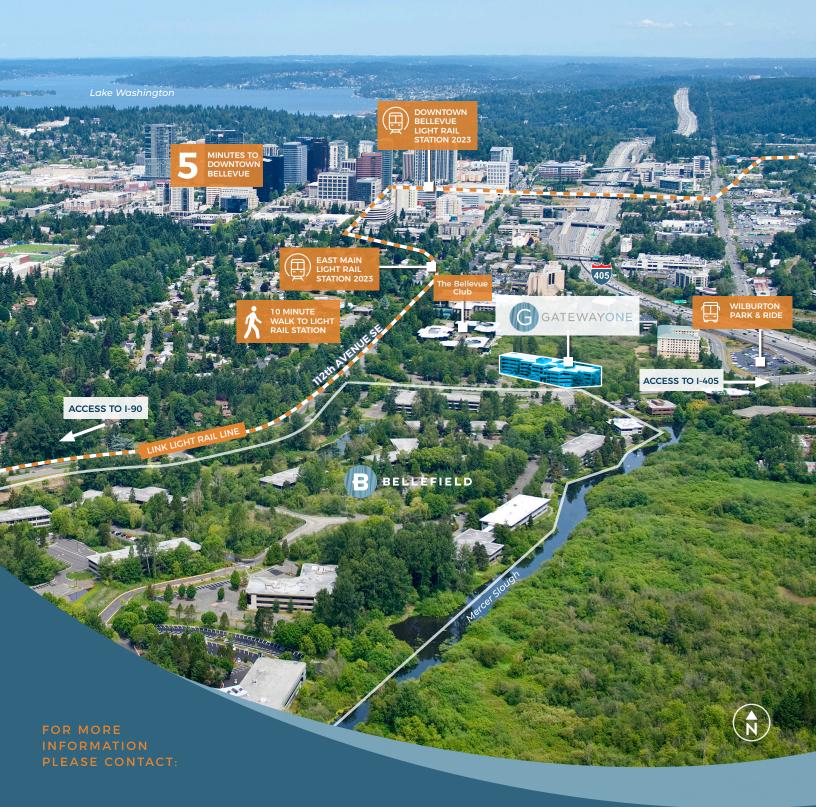

## 11400 SE 8TH STREET | BELLEVUE, WA 98004

2022 Operating Expenses: \$12.75/SF

Gateway Café

**Fitness Center** and Lockers

±10-minute walk from the future East Main Light **Rail station** opening in 2023

**Direct access** to I-405

| SUITE NUMBER     | SQ. FT | AVAILABILITY  |
|------------------|--------|---------------|
| SUITE 205        | 1,609  | NOW           |
| SUITE 210        | 3,331  | NOW           |
| SUITE 235        | 2,358  | NOW           |
| SUITE 205 & 235: | 3,967  | NOW           |
| SUITE 350        | 5,204  | NOW           |
| Suite 400        | 7,277  | APRIL 1, 2022 |