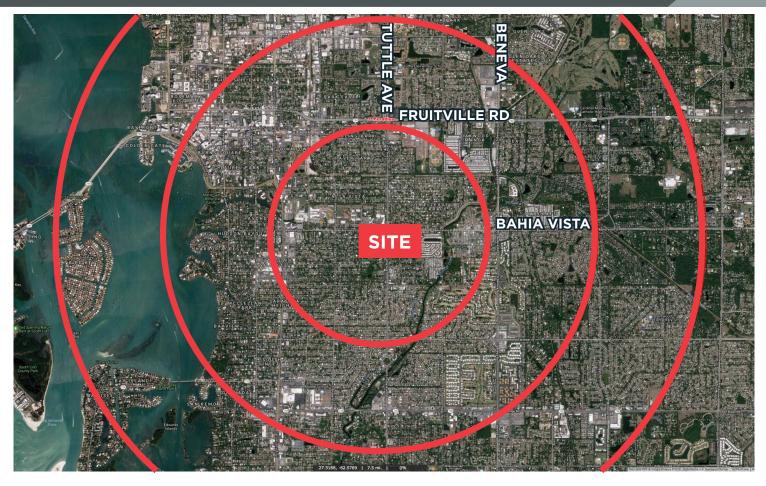

#### LOCATION

SWC of Bahia Vista Rd & Tuttle Ave Sarasota Florida

## **TRAFFIC COUNTS**

Bahia Vista - 19,700 AADT Tuttle Ave - 25,000 AADT

5391 Lakewood Ranch Blvd., Suite 100 Sarasota, Florida 34240 | www.castoinfo.com

#### **KEY DEMOGRAPHICS**

| 5-MILE RADIUS                  |            | <b>3-MILE RADIUS</b> | 2-MILE RADIUS |
|--------------------------------|------------|----------------------|---------------|
| POPULATION                     |            |                      |               |
| Current Estimated Population   | 182,435    | 93,674               | 48,397        |
| Projected Population (5 Years) | 195,761    | 100,334              | 51,838        |
| 2010 Census Population         | 166,040    | 86,765               | 44,444        |
| HOUSEHOLDS                     |            |                      |               |
| Current Estimated Households   | s 83,889   | 41,934               | 21,693        |
| Projected Households (5 Years) | ) 88,157   | 44,013               | 22,783        |
| 2010 Census Households         | 76,237     | 38,995               | 20,118        |
| INCOME                         |            |                      |               |
| Average Household Income       | \$78,551   | \$71,776             | \$68,536      |
| MEDIAN AGE                     | 48.5 years | 45.7 years           | 45.5 years    |
| DAYTIME DEMOGRAPHICS           |            |                      |               |
| Number of Businesses           | 13,588     | 7,597                | 5,108         |
| Number of Employees            | 119,191    | 63,931               | 44,637        |