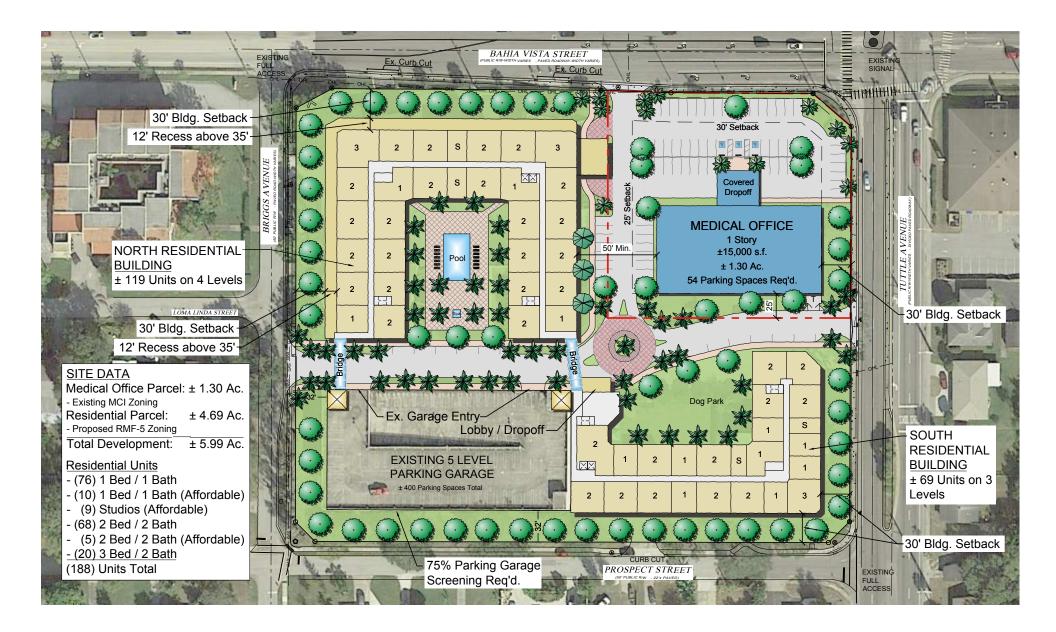

# SWC OF BAHIA VISTA RD & TUTTLE AVE | Sarasota, Florida

A mixed-use project proposed for approximately 200 multifamily units and 15,000 SF of medical offices.

#### SIZE

Project size: 7 Acres Retail Outparcel Size: 2 Acres

## SWC OF BAHIA VISTA RD & TUTTLE AVE | Sarasota, Florida

Tenant names, building sizes and shopping center configuration are subject to change.