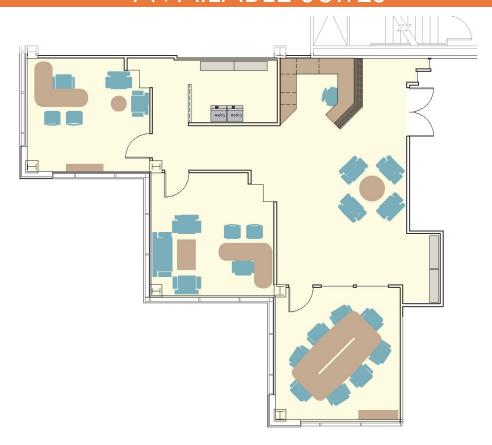

obby
- Quick and easy access to I-25
- Near the Orchard Road Light Rail Station
- 4.2/1,000 SF Parking Ratio with 1/1,000 SF in the Underground Garage.
- Underground Executive Parking and Basement Storage
- Responsive On-site Management in Owner Occupied Building



For leasing information please contact:

Matt Smith | 303.996.8460 msmith@premisescommercial.com

Johnny Neff | 720.743.6399 jneff@premisescommercial.com



# Crestline Office Center

7400 East Crestline Circle, Greenwood Village, CO 80111

### FOOD AND ENTERTAINMENT RIGHT NEXT DOOR

#### LANDMARK AMENITIES

- Jing
- Hapa Sushi
- Lucy
- Pizza Republic
- Ted's Montana
- Slattery's Irish Pub
- Yanni's Greek Tavern Cycle Bar

- Big Daddy's Burger Bar
- Monk & Mongoose
- Early Bird
- Landmark Theaters
- Comedy Works
- Purre Bar





Suite 150 1,930 sf

#### WWW.PREMISESCOMMERCIAL.COM

The information contained herein, while not guaranteed, has been secured from sources we believe to be reliable. Different brokerage relationships are available which include Seller/Landlord Agency, Buyer/Tenant Agency and Transaction Broker. Premises Commercial Real Estate, LLC is acting in this capacity as Landlord's/Sublessor's Agent, unless otherwise agreed, and owes its fiduciary allegiance to Landlord/ Sublessor as defined by Colorado Real Estate Commission.