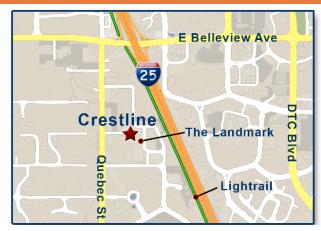

### FOOD AND ENTERTAINMENT RIGHT NEXT DOOR

#### LANDMARK AMENITIES

- Jing
- Hapa Sushi
- Lucy
- Pizza Republic
- Ted's Montana
- Slattery's Irish Pub
- Yanni's Greek Tavern Cycle Bar

- Big Daddy's Burger Bar
- Monk & Mongoose
- Early Bird
- Landmark Theaters
- Comedy Works
- Purre Bar