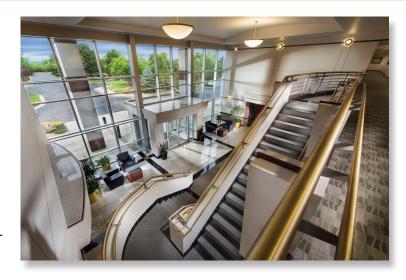

### PROPERTY HIGHLIGHTS

- Walk to Landmark Restaurants Next Door
- Elegant 2 Story Granite Lobby
- Quick and easy access to I-25
- Near the Orchard Road Light Rail Station
- 4.2/1,000 SF Parking Ratio with 1/1,000 SF in the Underground Garage.
- Underground Executive Parking and Basement Storage
- Responsive On-site Management in Owner Occupied Building