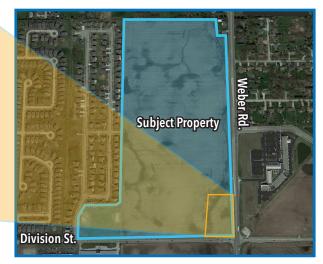

### **PROPERTY LOCATION**

### Local Points of Interest:

Plainfield

59

Romeoville

**Subject Property** 

55

- Coming soon planned unit development (PUD) in a tax increment financing (TIF) district
- 80 acres of mixed-use land available
- Custom build-to-suit and leasing opportunities
- Lots divisible down to 0.5 AC
- Weber Rd. frontage (25,000 VPD)

• Future zoning will be B3 - Business Service District - which allows for a widevariety of businesses

Windham Lakes Business Park

I-355 & I-55 Interchange

5

6