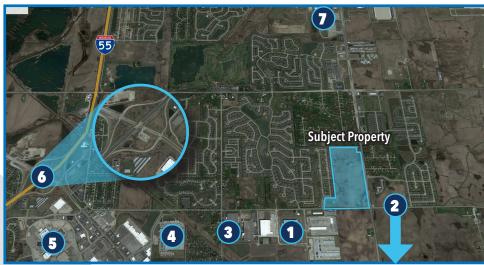

### Local Points of Interest:

Plainfield

59

Romeoville

**Subject Property** 

55

- Coming soon planned unit development (PUD) in a tax increment financing (TIF) district
- 80 acres of mixed-use land available
- Custom build-to-suit and leasing opportunities
- Lots divisible down to 0.5 AC
- Weber Rd. frontage (25,000 VPD)

• Future zoning will be B3 - Business Service District - which allows for a widevariety of businesses

Windham Lakes Business Park

I-355 & I-55 Interchange

5

6