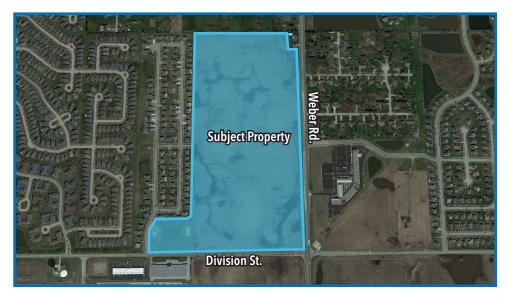

### Local Points of Interest:

Plainfield

59

Romeoville

**Subject Property** 

55

- Coming soon planned unit development (PUD) in a tax increment financing (TIF) district
- 80 acres of mixed-use land available
- Custom build-to-suit and leasing opportunities
- Lots divisible down to 0.5 AC
- Weber Rd. frontage (25,000 VPD)

• Future zoning will be B3 - Business Service District - which allows for a widevariety of businesses

Windham Lakes Business Park

I-355 & I-55 Interchange

5

6