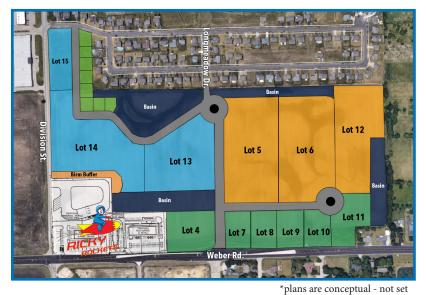

#### **Conceptual Plan B**

Moonsite Landings Business Park lends itself to a wide variety of uses, including, but not limited to:

- Professional and Medical Office
- Multifamily Residential
- Senior Housing
- Office and Industrial Flex Space

3

- Retail
- Restaurants
- P Entertainment
- Institutional