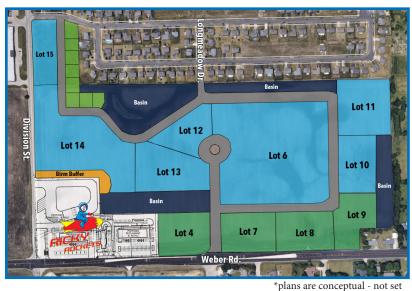

**COMING SOON - NEW MIXED-USE DEVELOPMENT** 



Alex Genova 847-588-5648 alex.genova@transwestern.com

### **PROPERTY LOCATION**



### Local Points of Interest:

Plainfield

59



Romeoville

**Subject Property** 

55

- Coming soon planned unit development (PUD) in a tax increment financing (TIF) district
- 80 acres of mixed-use land available
- Custom build-to-suit and leasing opportunities
- Lots divisible down to 0.5 AC
- Weber Rd. frontage (25,000 VPD)

• Future zoning will be B3 - Business Service District - which allows for a widevariety of businesses



Windham Lakes Business Park

I-355 & I-55 Interchange

5

6



# **CONCEPTUAL PLANS** (Preliminary)

#### **Conceptual Plan A**



#### **Conceptual Plan B**



Moonsite Landings Business Park lends itself to a wide variety of uses, including, but not limited to:

- Professional and Medical Office
- Multifamily Residential
- Senior Housing
- Office and Industrial Flex Space

3

- Retail
- Restaurants
- P Entertainment
- Institutional

## **SEE WHAT THE FUTURE HOLDS**

See what the Future Holds with Moonsite Landings. It's going to be Out of this World! Discover this new mixed-use and masterplanned development that is located in the next major development area in the City of Crest Hill, Will County, Illinois. Located with nearly 2,400 feet of frontage along the busy Weber Rd. corridor, connecting Joliet from the South to Romeoville to the North, this nearly 80 acre development will be the new home and destination for