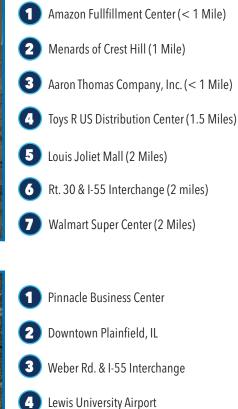

### Local Points of Interest:

Plainfield

59

Romeoville

**Subject Property** 

55

- Coming soon planned unit development (PUD) in a tax increment financing (TIF) district
- 80 acres of mixed-use land available
- Custom build-to-suit and leasing opportunities
- Lots divisible down to 0.5 AC
- Weber Rd. frontage (25,000 VPD)

• Future zoning will be B3 - Business Service District - which allows for a widevariety of businesses

Windham Lakes Business Park

I-355 & I-55 Interchange

5

6