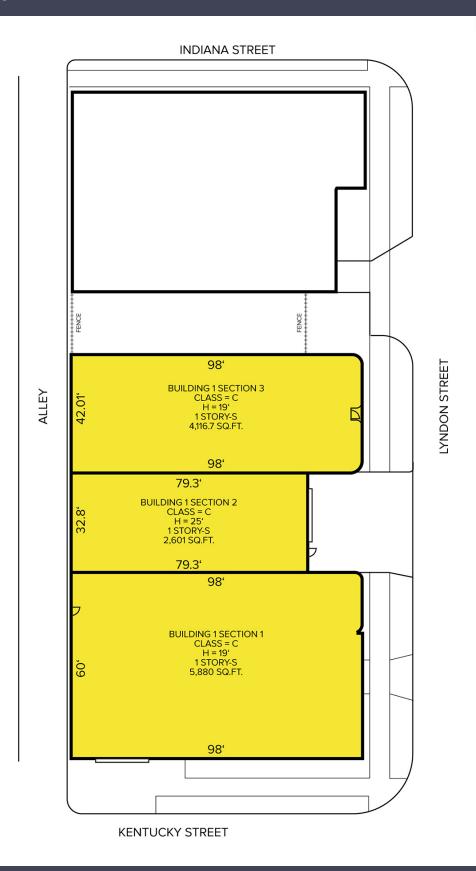

### PROPERTY FEATURES

- 12,600 square feet available
- 800 square feet of office
- 19' 25' clear height
- (2) 12x6 grade level doors
- (1) 3-Ton and (2) 5-Ton cranes
- Zoned M-2
- 400 amps, 220 volts, 3-phase power
- Good auto repair manufacturing building