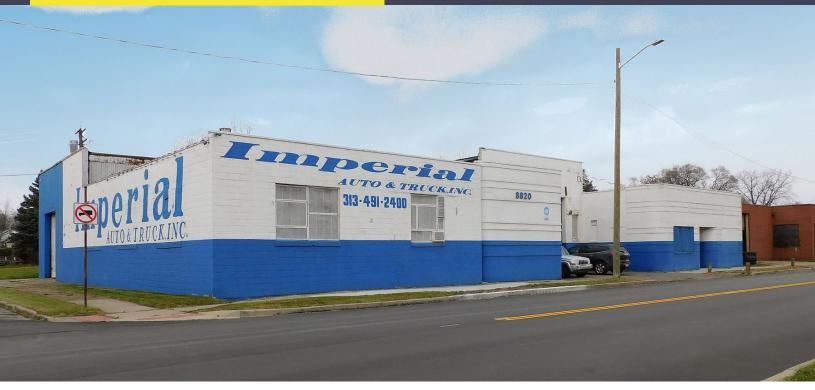

# 8820 LYNDON STREET DETROIT, MICHIGAN

INDUSTRIAL FOR SALE 12,600 Square Feet Available

### **AUTO REPAIR SHOP**