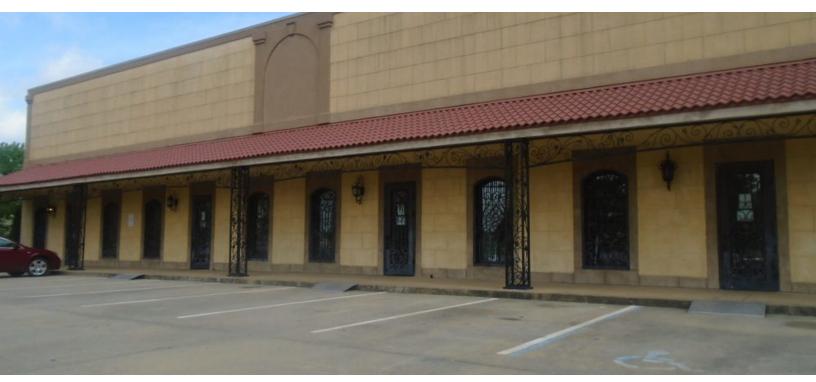

# FOR LEASE 3100 Bowling Drive, Suite 2

Hoover, AL 35242

## **PROPERTY HIGHLIGHTS**

- 4,400 SF of warehouse flex space available
- Located just off of 280
- Landlord will lease as-is or build out interior offices to fit tenant's needs
- Landlord motivated to lease as warehouse/storage