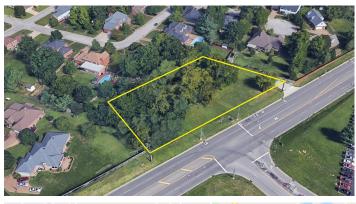

## **High Traffic Newburgh Land / #1538** State Road 261, Newburgh, IN 47630

| Listing ID:          | 30478423                  |
|----------------------|---------------------------|
|                      |                           |
| Status:              | Active                    |
| Property Type:       | Vacant Land For Sale      |
| Possible Uses:       | Office, Retail            |
| Gross Land Area:     | 0.64 - 1.42 Acres         |
| Sale Price:          | \$700,000                 |
| Sale Terms:          | Cash to Seller            |
| Nearest MSA:         | Evansville                |
| County:              | Warrick                   |
|                      | 87-12-23-100-102.000-019; |
| Tax ID/APN:          | 87-12-23-100-023.000-019; |
|                      | 87-12-23-100-073.000-019  |
| Zoning:              | C-1                       |
| Property Visibility: | Excellent                 |
| Highway Access:      | SR 66                     |
|                      |                           |

## **Overview/Comments**

High traffic area across from Castle High School. Perfect location for professional offices, restaurant or bakery.

- INDOT approved driveway permit to create 4-way stoplight at this intersection