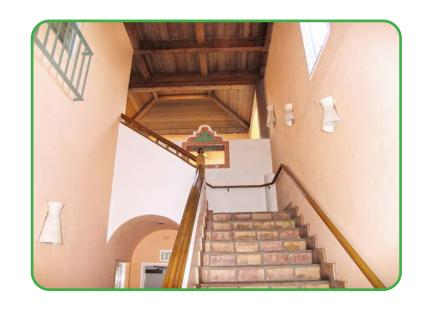

**REQUIRED DEPOSIT:** FIRST MONTH'S RENT (\$6,691.00) AND TWO MONTHS SECURITY (\$13,382.00); TOTAL = \$20,073.00

**TERM:** SUBMIT

**AVAILABLE: IMMEDIATELY** 

Two story Spanish-Pueblo style building with tile roof and balconies. Parking is on grade in rear. A dramatic wood beamed two-story entry leads to second floor offices, which open to courtyard & seating area with fountain. This desirable space offers natural light & ocean breezes through operable wood sash windows and French doors. Space is walking distance from Starbucks, Coffee Bean, The Counter, Il Forno, Menchies and other restaurants.

## 2656 29TH STREET, SUITE 202: PROPERTY PHOTOS

ARTHUR PETER 310.395.2663 X101 ARTHUR@PARCOMMERCIAL.COM LIC# 010686613 RAFAEL PADILLA 310.395.2663 X102 RAFAEL@PARCOMMERCIAL.COM LIC# 00960188