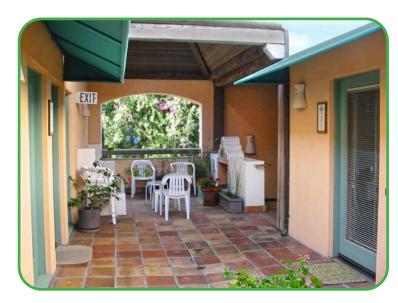

**REQUIRED DEPOSIT:** FIRST MONTH'S RENT (\$6,691.00) AND TWO MONTHS SECURITY (\$13,382.00); TOTAL = \$20,073.00

**TERM:** SUBMIT

**AVAILABLE: IMMEDIATELY** 

Two story Spanish-Pueblo style building with tile roof and balconies. Parking is on grade in rear. A dramatic wood beamed two-story entry leads to second floor offices, which open to courtyard & seating area with fountain. This desirable space offers natural light & ocean breezes through operable wood sash windows and French doors. Space is walking distance from Starbucks, Coffee Bean, The Counter, Il Forno, Menchies and other restaurants.

## 2656 29TH STREET, SUITE 202: PROPERTY PHOTOS

ARTHUR PETER 310.395.2663 X101 ARTHUR@PARCOMMERCIAL.COM LIC# 010686613 RAFAEL PADILLA 310.395.2663 X102 RAFAEL@PARCOMMERCIAL.COM LIC# 00960188