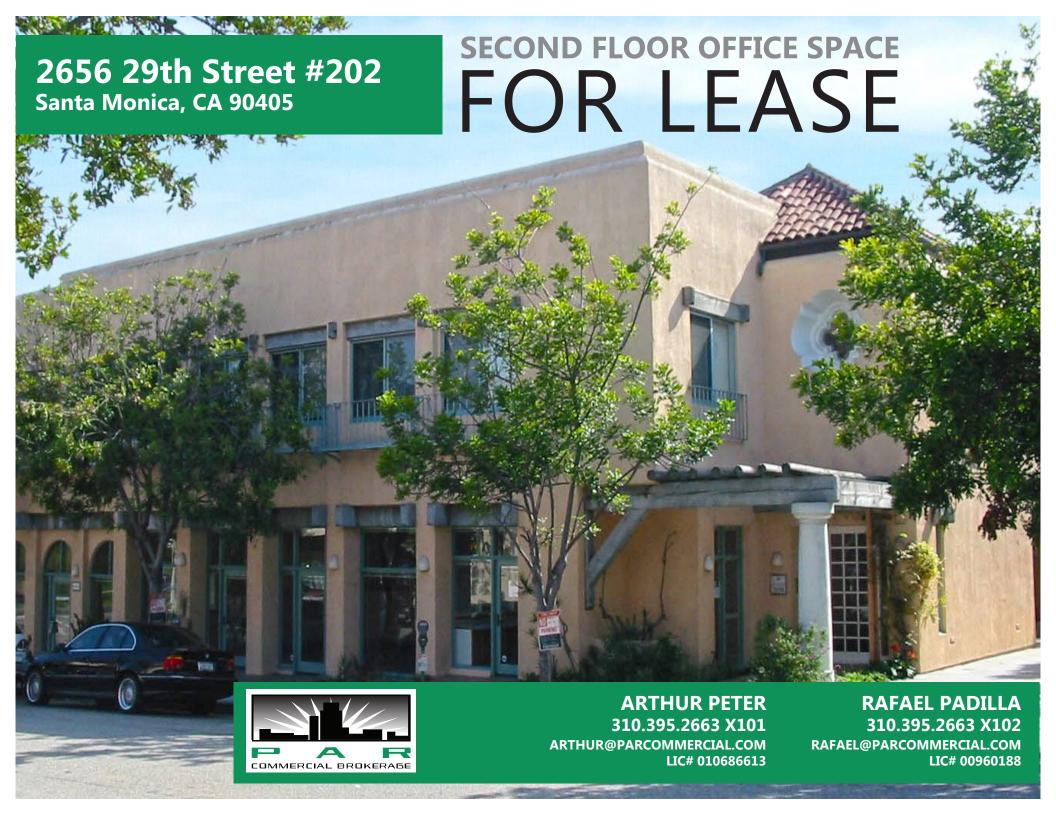

## 2656 29TH STREET, SUITE 202: PROPERTY CHARACTERISTICS

**SIZE:** Approximately 1,828 square feet of second floor space

**RATE:** \$3.66 PER SQUARE FOOT =\$6,691.00 PER MONTH, MODIFIED GROSS (NET OF ELECTRIC) AND INCLUDES FIVE (5) RESERVED PARKING SPACES WITH A VALUE OF \$750.00 (\$150 EACH); MONTHLY TOTAL =\$6,691.00

**RENT ESCALATIONS: 3% ANNUALLY** 

PARKING: Five (5) RESERVED UNCOVERED PARKING SPACES INCLUDED WITH RENT

**IMPROVEMENTS:** Reception area & eight (8) offices: five (5) large windowed offices, one (1) small windowed office and two (2) interior glassed-in offices

**REQUIRED DEPOSIT:** FIRST MONTH'S RENT (\$6,691.00) AND TWO MONTHS SECURITY (\$13,382.00); TOTAL = \$20,073.00

**TERM:** SUBMIT

**AVAILABLE: IMMEDIATELY** 

Two story Spanish-Pueblo style building with tile roof and balconies. Parking is on grade in rear. A dramatic wood beamed two-story entry leads to second floor offices, which open to courtyard & seating area with fountain. This desirable space offers natural light & ocean breezes through operable wood sash windows and French doors. Space is walking distance from Starbucks, Coffee Bean, The Counter, Il Forno, Menchies and other restaurants.

ARTHUR PETER 310.395.2663 X101 ARTHUR@PARCOMMERCIAL.COM LIC# 010686613 RAFAEL PADILLA 310.395.2663 X102 RAFAEL@PARCOMMERCIAL.COM LIC# 00960188