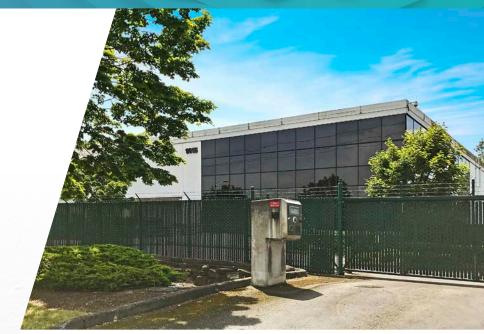

## ±40,059 SF INDUSTRIAL BUILDING FOR SALE

±40,059 SF GROSS BUILDING AREA

±4,500 SF OFFICE SPACE

±1.88 ACRES LAND AREA

SECURE, FENCED YARD WITH ELECTRIC INGRESS/EGRESS GATES

**26 PARKING STALLS** 

2 DOCK HIGH DOORS: ONE WITH LEVELING AND ONE WITH LIFT