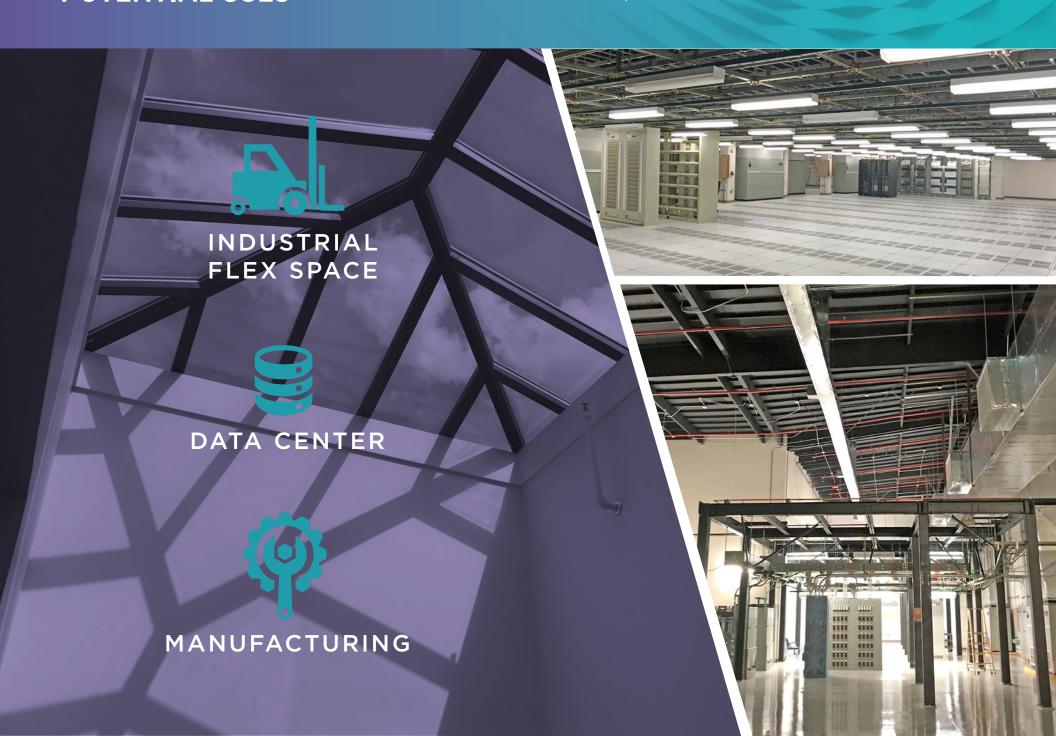

## RENTON INDUSTRIAL BUILDING FOR SALE

±40,059 SF INDUSTRIAL FLEX/DATA CENTER/MANUFACTURING BUILDING