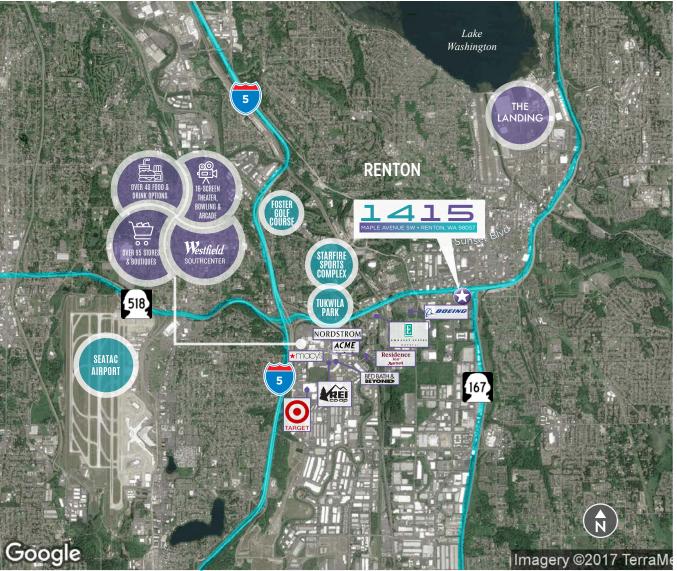

## LOCATION

| 12 miles  |
|-----------|
| 13 miles  |
| 5.7 miles |
| 2.2 miles |
| 2.6 miles |
| 1 mile    |
| 1 mile    |
| 3 miles   |
|           |

© 2018 CBRE, Inc. All rights reserved. This information has been obtained from sources believed reliable, but has not been verified for accuracy or completeness. You should conduct a careful, independent investigation of the property and verify all information. Any reliance on this information is solely at your own risk. CBRE and the CBRE logo are service marks of CBRE, Inc. All other marks displayed on this document are the property of their respective owners. Photos herein are the property of their respective owners and use of these images without the express written consent of the owner is prohibited. PMStudio\_JULY 2018