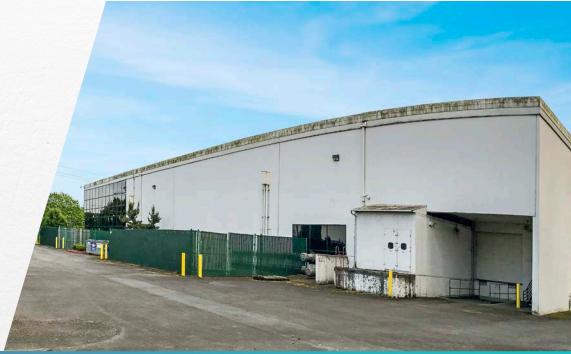

## ±40,059 SF INDUSTRIAL BUILDING FOR SALE

±40,059 SF GROSS BUILDING AREA

±4,500 SF OFFICE SPACE

±1.88 ACRES LAND AREA

SECURE, FENCED YARD WITH ELECTRIC INGRESS/EGRESS GATES

**26 PARKING STALLS** 

2 DOCK HIGH DOORS: ONE WITH LEVELING AND ONE WITH LIFT