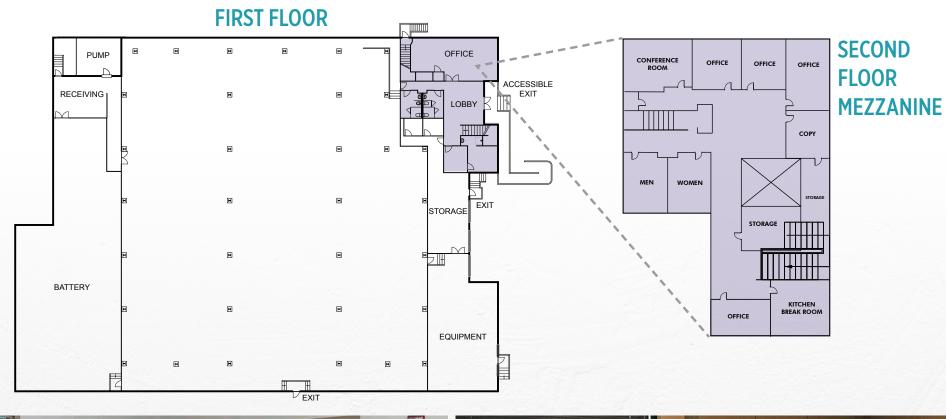

## ±40,059 SF INDUSTRIAL BUILDING FOR SALE

±40,059 SF GROSS BUILDING AREA

±4,500 SF OFFICE SPACE

±1.88 ACRES LAND AREA

SECURE, FENCED YARD WITH ELECTRIC INGRESS/EGRESS GATES

**26 PARKING STALLS** 

2 DOCK HIGH DOORS: ONE WITH LEVELING AND ONE WITH LIFT

BREAK ROOM WITH KITCHENETTE

APPROXIMATE CLEAR HEIGHT RANGE 14', 22', 26'

HEAVY POWER: 4,000A/480V/3P; SYSTEM DESIGNED TO ACCEPT 2ND 4,000 A SERVICE

2,000 KW CONCURRENTLY
MAINTAINED; SYSTEM DESIGNED TO
ADD 2ND 2,000 KW GENERATOR

ZONED IM - INDUSTRIAL MEDIUM, CITY OF RENTON

CLOSE TO I-405, I-5, I-167