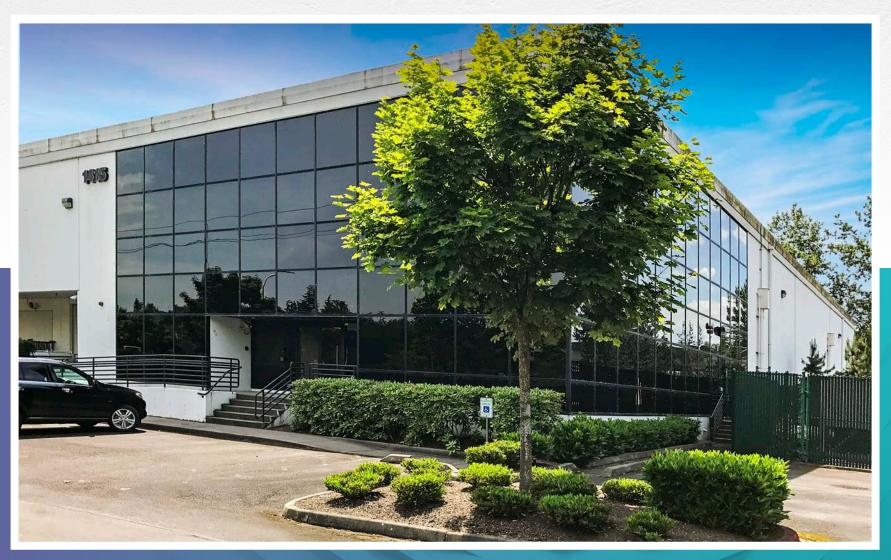

## RENTON INDUSTRIAL BUILDING FOR SALE

±40,059 SF INDUSTRIAL FLEX/DATA CENTER/MANUFACTURING BUILDING

## ±40,059 SF INDUSTRIAL BUILDING FOR SALE

±40,059 SF GROSS BUILDING AREA

±4,500 SF OFFICE SPACE

±1.88 ACRES LAND AREA

SECURE, FENCED YARD WITH ELECTRIC INGRESS/EGRESS GATES

**26 PARKING STALLS** 

2 DOCK HIGH DOORS: ONE WITH LEVELING AND ONE WITH LIFT

ZONED IM - INDUSTRIAL MEDIUM, CITY OF RENTON

CLOSE TO I-405, I-5, I-167