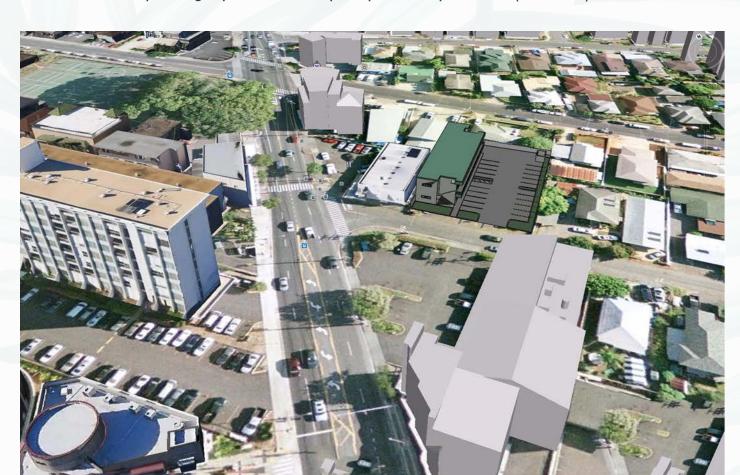

## PROPERTY DESCRIPTION

This ground up development on 3110 Charles Street is in the bustling neighborhood of Kapahulu, a popular dining and shopping destination. Walking distance from Waikiki and next door to the iconic Leonard's Bakery, this project delivers an enviable offering of smaller-sized retail and office space.