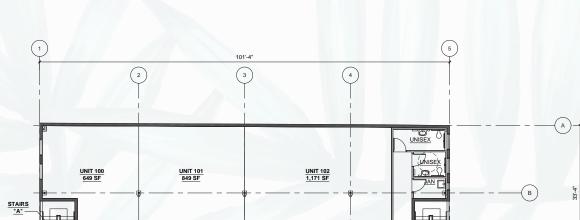

## **RENTAL RATES**

- Units available between 649 to 2,669 square feet
- O Base Rent \$3.00 to \$6.00 per square foot per month
- CAM/Operating Expenses \$1.25 per square foot per month (estimated)