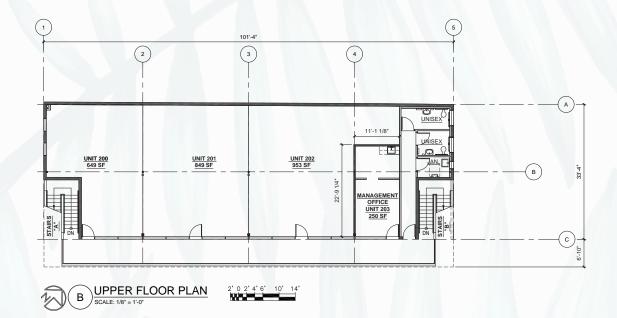

## **RENTAL RATES**

- Units available between 649 to 2,669 square feet
- O Base Rent \$3.00 to \$6.00 per square foot per month
- CAM/Operating Expenses \$1.25 per square foot per month (estimated)