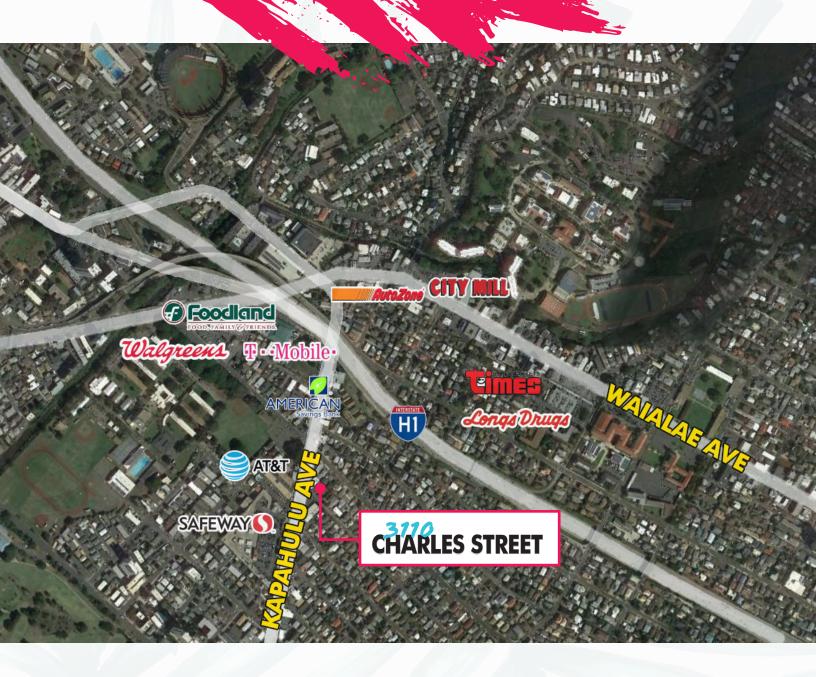

## PROPERTY DESCRIPTION

This ground up development on 3110 Charles Street is in the bustling neighborhood of Kapahulu, a popular dining and shopping destination. Walking distance from Waikiki and next door to the iconic Leonard's Bakery, this project delivers an enviable offering of smaller-sized retail and office space.