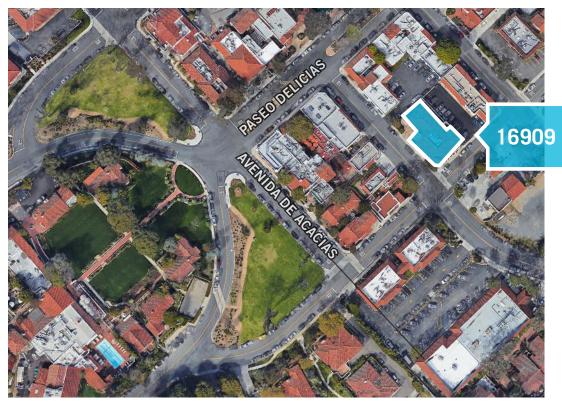

# FOR LEASE Premier office building in Rancho Santa Fe

16909 Via De Santa Fe Rancho Santa Fe, CA 92067

### 16909 VIA DE SANTA FE | RANCHO SANTA FE