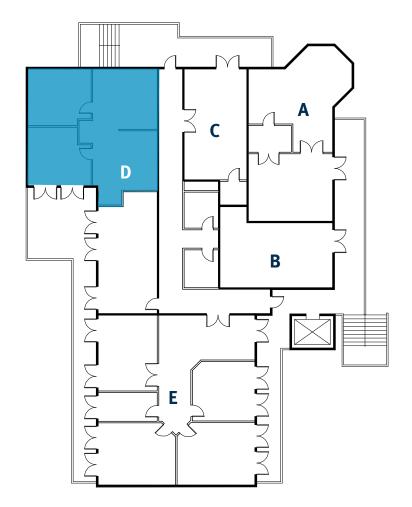

### SUITE D:

- 636 SF of second floor office space
- 2 private offices
- Shared balcony
- Kitchenette