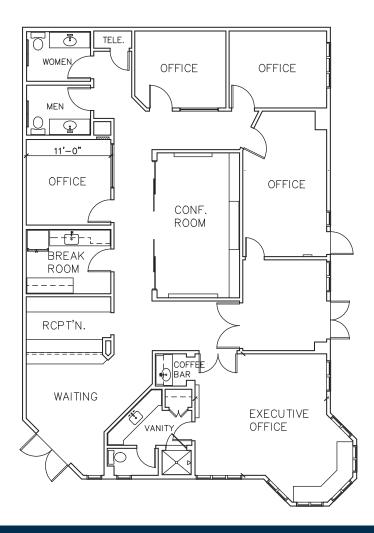

#### **SUITE 100:**

- 2,540 SF 1st Floor space with direct access from the exterior of the building
- 5 private offices, and 1 large Executive office
- Large conference room with glass sliding doors

CONTACT: LARRY CAMBRA Lic. 01492381 +1 760 438 8538 larry.cambra@cbre.com CBRE, INC. 5780 Fleet Street Suite 100 Carlsbad, CA 92008 www.cbre.com/sdnorth