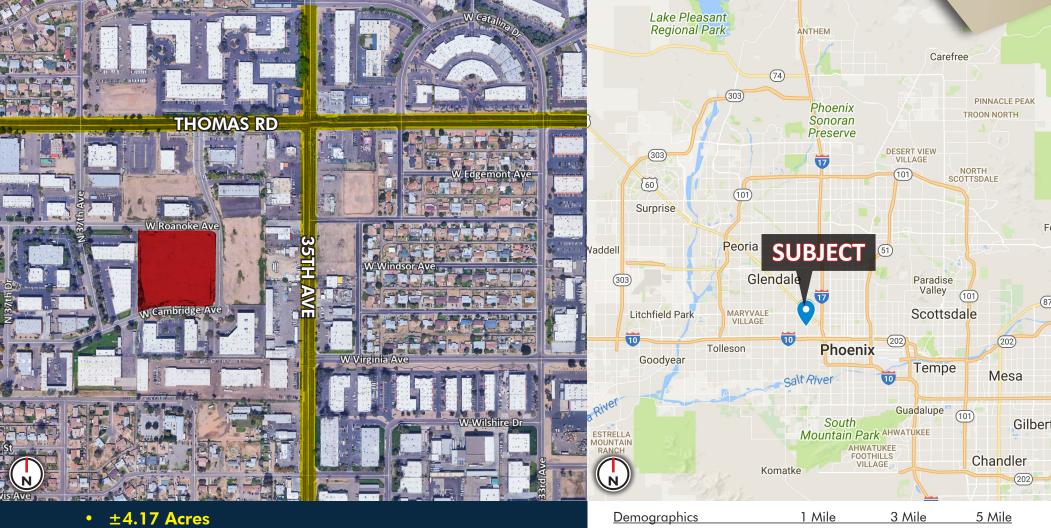

## PARK THOMAS BUSINESS CENTER \$815,000 LAND: ±4.17 AC (\$4.48 psf)

- **Industrial Park Zoning** 0
- **3 Access Points**
- **Fully Improved Land** 0
- **Great Development Opportunity**  $\mathbf{O}$

prmation contained herein has been obtained from various sources. We have no reason to doubt its accuracy; however, J & J Commercial Properties Inc. has not verified such information and makes no guarantee, warranty or sentation about such information. The prospective buyer or le independently verify all dimensions, specifications, floor plans, and all information prior to the lease or purchase of the property. All offerings are subject to prior sale, lease, or withdrawal from the market without prior notice. 07 05 19 Jeff Hays D 480,889,2552 M 602.373.8800 jhays@cpiaz.com Tate Gunning D 480.634.2328 M 480.286.9761 tgunning@cpiaz.com