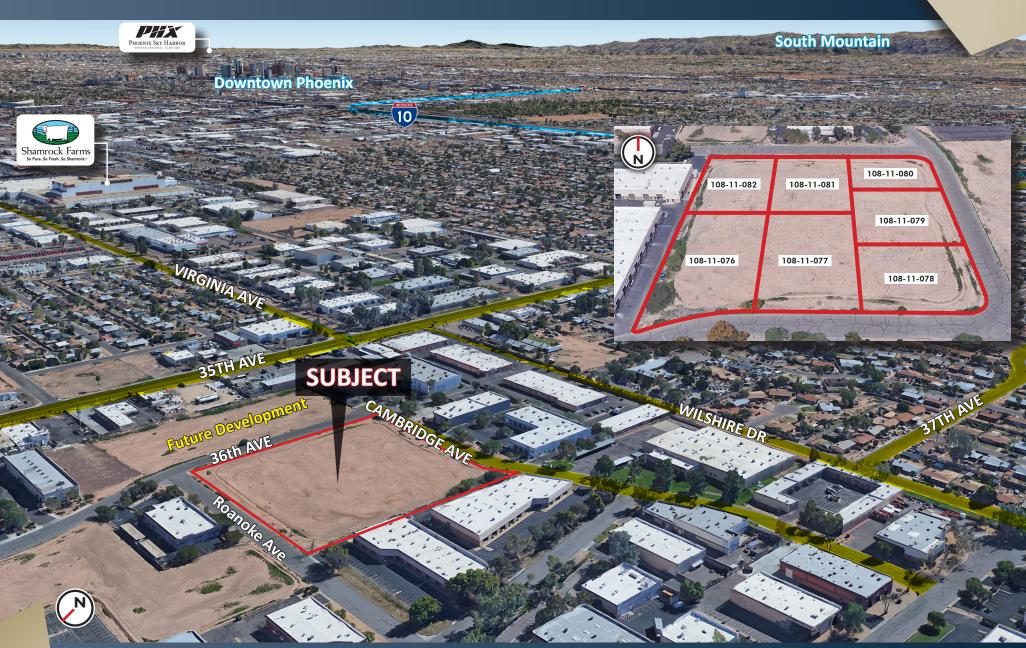

## PARK THOMAS BUSINESS CENTER \$815,000 LAND: ±4.17 AC (\$4.48 psf)

- **Industrial Park Zoning** 0
- **3 Access Points**
- **Fully Improved Land** 0
- **Great Development Opportunity**  $\mathbf{O}$

prmation contained herein has been obtained from various sources. We have no reason to doubt its accuracy; however, J & J Commercial Properties Inc. has not verified such information and makes no guarantee, warranty or sentation about such information. The prospective buyer or le independently verify all dimensions, specifications, floor plans, and all information prior to the lease or purchase of the property. All offerings are subject to prior sale, lease, or withdrawal from the market without prior notice. 07 05 19 Jeff Hays D 480,889,2552 M 602.373.8800 jhays@cpiaz.com Tate Gunning D 480.634.2328 M 480.286.9761 tgunning@cpiaz.com