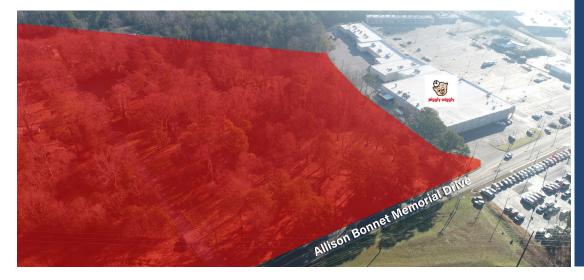

## FOR SALE

**CORNER OF ALLISON BONNET MEMORIAL DR & VANN ST** 

WAS \$595,000

NOW \$549,000

(Only \$2.63/SF!)

- Land: 4.78 +/- acre lot
- · Zoning: B-3
- · Property Tax: \$5,642.76 (2019)
- · Proposed Uses: Oil Change, Office, Restaurant, Retail Shopping Center, Car Wash, Used Car Lot, Bank, Pharmacy, Urgent Care, Convenience Store, Self-Storage, etc.
- · Surrounding Retail: Piggly Wiggly Hueytown, Dollar Tree, Arby's, McDonald's, Krystal, Taco Bell, Dollar General, PNC Bank, Domino's Pizza
- · Lot Dimensions: 366.6 X 220.1
- · Zoned Commercial at the corner of Allison Bonnet Memorial Drive and Vann Street, right behind Piggly Wiggly Shopping Center in Hueytown. Very busy highway with great visibility/frontage and access to Allison Bonnet Memorial Parkway.