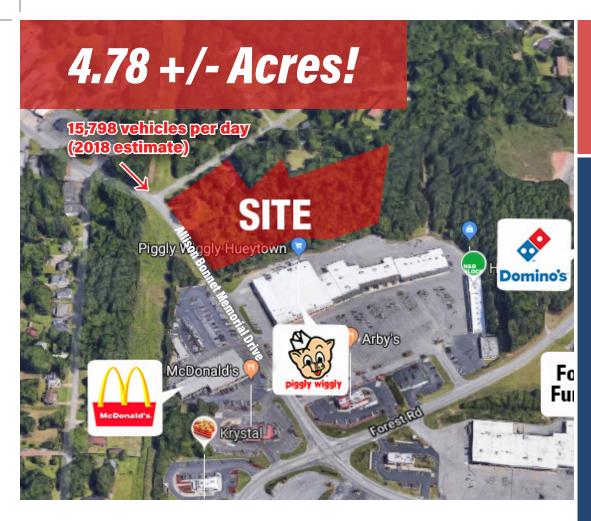

**DEVELOPMENT SITE** 

## FOR SALE

**CORNER OF ALLISON BONNET MEMORIAL DR & VANN ST** 

WAS \$595,000

NOW \$549,000

(Only \$2.63/SF!)

- Land: 4.78 +/- acre lot
- · Zoning: B-3
- · Property Tax: \$5,642.76 (2019)
- · Proposed Uses: Oil Change, Office, Restaurant, Retail Shopping Center, Car Wash, Used Car Lot, Bank, Pharmacy, Urgent Care, Convenience Store, Self-Storage, etc.
- · Surrounding Retail: Piggly Wiggly Hueytown, Dollar Tree, Arby's, McDonald's, Krystal, Taco Bell, Dollar General, PNC Bank, Domino's Pizza
- · Lot Dimensions: 366.6 X 220.1
- · Zoned Commercial at the corner of Allison Bonnet Memorial Drive and Vann Street, right behind Piggly Wiggly Shopping Center in Hueytown. Very busy highway with great visibility/frontage and access to Allison Bonnet Memorial Parkway.