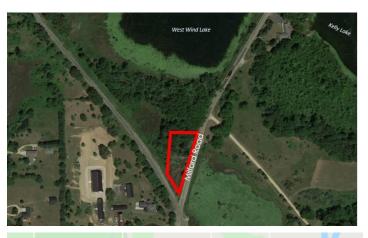

## **Milford Road** Milford Road, Holly, MI 48442

Listing ID: Status: Property Type: Possible Uses: Gross Land Area: Sale Price: Unit Price: Sale Terms: Nearest MSA: County: Tax ID/APN: 30450867 Active Vacant Land For Sale Residential (Single Family) 0.80 Acres \$20,000 \$25,000 Per Acre Cash to Seller Detroit-Warren-Dearborn Oakland 0615376001

## **Overview/Comments**

- Sale Price: \$20,000. - .8 (34,848SF) Acres of Land located off of Milford Rd, South of Davisburg Rd. . - Zoned R1-A: Single Family Residential . - Located in the Holly School District . - PIN: 06-15-376-001.