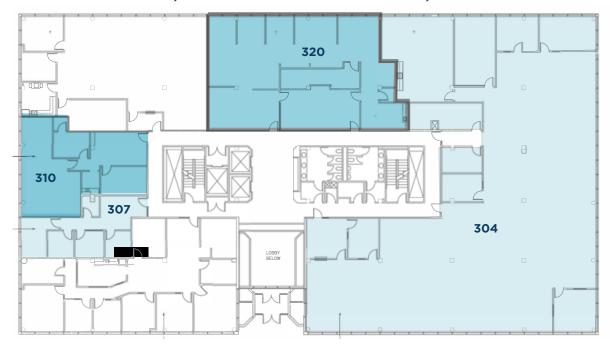

## THIRD FLOOR

**Suite 304** - 9,695 SF **Suite 307** - 832 SF **Suite 320** - 2,891 SF **Suite 310** - 1,380 SF