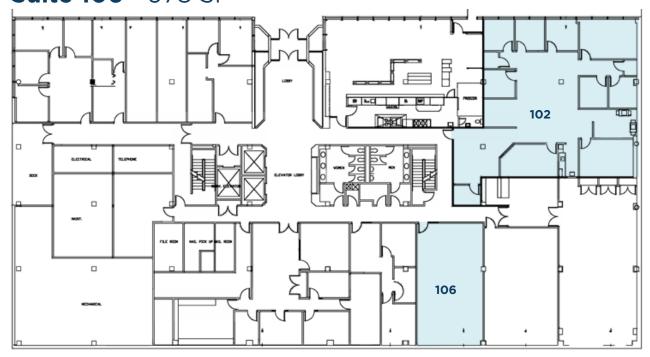

emium hotels and close proximity to convention facilities. The 4-star Marriott can accomodate business and tourism with conference and meeting rooms, dining options and quick access to the airport.

#### **LOCATION**

- 5 Minutes to the airport
- 5 Minutes to Downtown
- 5 Minutes to I-40
- Excellent accessibility





# **FIRST FLOOR**

**Suite 112** - 3,997 SF (Available 11.1.22)



# **SECOND FLOOR**

**Suite 200** - 1,715 SF (Available 8.1.22)

**Suite 201 -** 901 SF (Available 2.1.23)

**Suite 202 -** 1,202 SF (Available 4.15.22)



## THIRD FLOOR

**Suite 300** - 1,191 SF (Available 4.1.22)

**Suite 303** - 4,074 SF



# **FOURTH FLOOR**

**Suite 403** - 1,592 SF



# **SIXTH FLOOR**

**Suite 600** - 18,725 SF



Γ

## **FIRST FLOOR**

**Suite 102** - 3,133 SF **Suite 106** - 978 SF



## **SECOND FLOOR**

**Suite 200 -** 2,224 SF (Available 5.1.22)

**Suite 210** - 2,763 SF



## THIRD FLOOR

**Suite 304** - 9,695 SF **Suite 307** - 832 SF **Suite 320** - 2,891 SF **Suite 310** - 1,380 SF



## **FOURTH FLOOR**

**Suite 406** - 4,040 SF **Suite 408** - 896 SF



## SIXTH FLOOR

Suite 640 - 3,038 SF



#### CONTACT

BUCK BLAIR Senior Director +1 615 301 2917 buck.blair@cushwake.com

©2020 Cushman & Wakefield. All rights reserved. The material in this presentation has been prepared solely for information purposes, and is strictly confidential. Any disclosure, use, copying or circulation of this presentation (or the information contained within it) is strictly prohibited, unless you have obtained Cushman & Wakefield's prior written consent. The views expressed in this pr