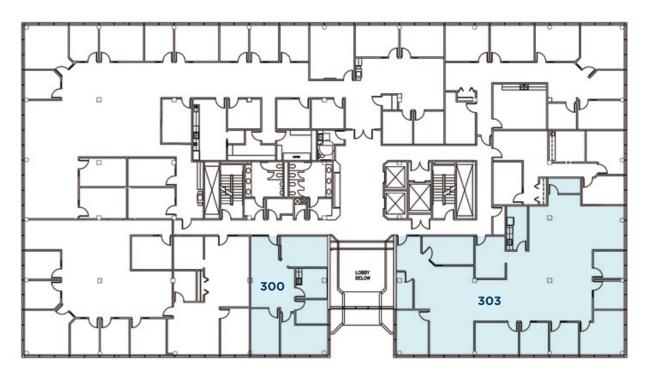

## THIRD FLOOR

**Suite 300** - 1,191 SF (Available 4.1.22)

**Suite 303** - 4,074 SF