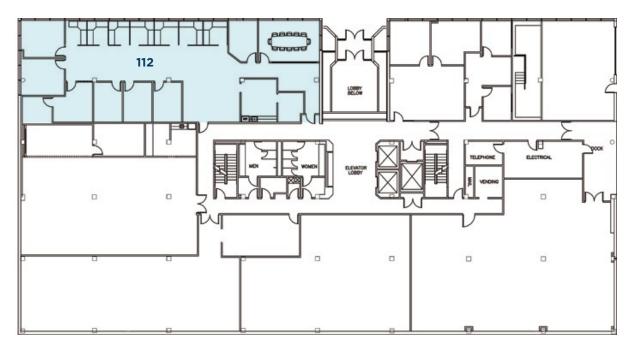

ference center with kitchenette (seats 80)
Restaurant and catering facilities on-site
Exercise facilities
Locker rooms
Close to banks, hotels and dining

## **AIRPORT NORTH**

The Airport North submarket is a well-established corporate hub conveniently located minutes away from downtown Nashville's retail, restaurant and entertainment options. The area boasts several amenities for business travelers including premium hotels and close proximity to convention facilities. The 4-star Marriott can accomodate business and tourism with conference and meeting rooms, dining options and quick access to the airport.

#### **LOCATION**

- 5 Minutes to the airport
- 5 Minutes to Downtown
- 5 Minutes to I-40
- Excellent accessibility





# **FIRST FLOOR**

**Suite 112** - 3,997 SF (Available 11.1.22)



# **SECOND FLOOR**

**Suite 200** - 1,715 SF (Available 8.1.22)

**Suite 201 -** 901 SF (Available 2.1.23)

**Suite 202 -** 1,202 SF (Available 4.15.22)



## THIRD FLOOR

**Suite 300** - 1,191 SF (Available 4.1.22)

**Suite 303** - 4,074 SF



# **FOURTH FLOOR**

**Suite 403** - 1,592 SF



# **SIXTH FLOOR**

**Suite 600** - 18,725 SF



Γ

## **FIRST FLOOR**

**Suite 102** - 3,133 SF **Suite 106** - 978 SF



## **SECOND FLOOR**

**Suite 200 -** 2,224 SF (Available 5.1.22)

**Suite 210** - 2,763 SF



## THIRD FLOOR

**Suite 304** - 9,695 SF **Suite 307** - 832 SF **Suite 320** - 2,891 SF **Suite 310** - 1,380 SF



## **FOURTH FLOOR**

**Suite 406** - 4,040 SF **Suite 408** - 896 SF



## SIXTH FLOOR

Suite 640 - 3,038 SF



#### CONTACT

BUCK BLAIR Senior Director +1 615 301 2917 buc