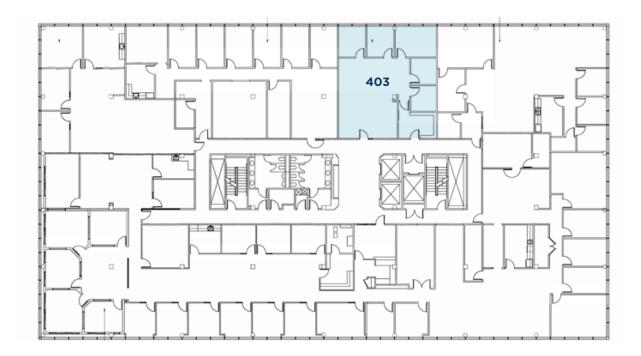

ille's retail, restaurant and entertainment options. The area boasts several amenities for business travelers including premium hotels and close proximity to convention facilities. The 4-star Marriott can accomodate business and tourism with conference and meeting rooms, dining options and quick access to the airport.

#### **LOCATION**

- 5 Minutes to the airport
- 5 Minutes to Downtown
- 5 Minutes to I-40
- Excellent accessibility





# **FIRST FLOOR**

**Suite 112** - 3,997 SF (Available 11.1.22)



# **SECOND FLOOR**

**Suite 200** - 1,715 SF (Available 8.1.22)

**Suite 201 -** 901 SF (Available 2.1.23)

**Suite 202 -** 1,202 SF (Available 4.15.22)



## THIRD FLOOR

**Suite 300** - 1,191 SF (Available 4.1.22)

**Suite 303** - 4,074 SF



# **FOURTH FLOOR**

**Suite 403** - 1,592 SF



# **SIXTH FLOOR**

**Suite 600** - 18,725 SF



Γ

## **FIRST FLOOR**

**Suite 102** - 3,133 SF **Suite 106** - 978 SF



## **SECOND FLOOR**

**Suite 200 -** 2,224 SF (Available 5.1.22)

**Suite 210** - 2,763 SF



## THIRD FLOOR

**Suite 304** - 9,695 SF **Suite 307** - 832 SF **Suite 320** - 2,891 SF **Suite 310** - 1,380 SF



## **FOURTH FLOOR**

**Suite 406** - 4,040 SF **Suite 408** - 896 SF



## SIXTH FLOOR

Suite 640 - 3,038 SF



#### CONTACT

BUCK BLAIR Senior Director +1 615 301 2917 buck.blair@cushwake.com

©2020 Cushman & Wakefield. All rights reserved. The material in this presentation has been prepared solely for information purposes, and is strictly confidential. Any disclosure, use, copying or circulation of this presentation (or the information contained within it) is