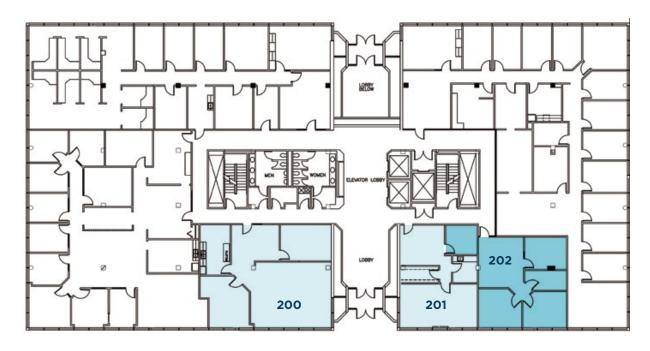

# **SECOND FLOOR**

**Suite 200** - 1,715 SF (Available 8.1.22)

**Suite 201 -** 901 SF (Available 2.1.23)

**Suite 202 -** 1,202 SF (Available 4.15.22)