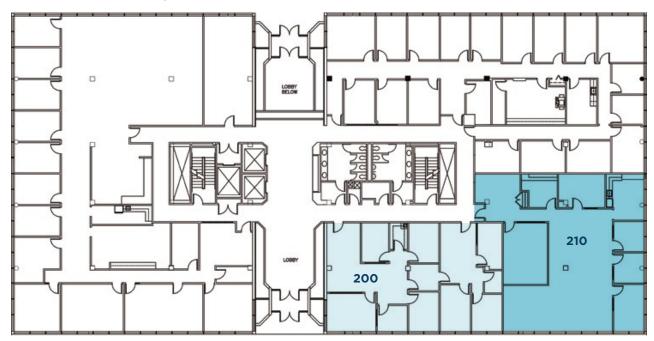

## **SECOND FLOOR**

**Suite 200 -** 2,224 SF (Available 5.1.22)

**Suite 210** - 2,763 SF