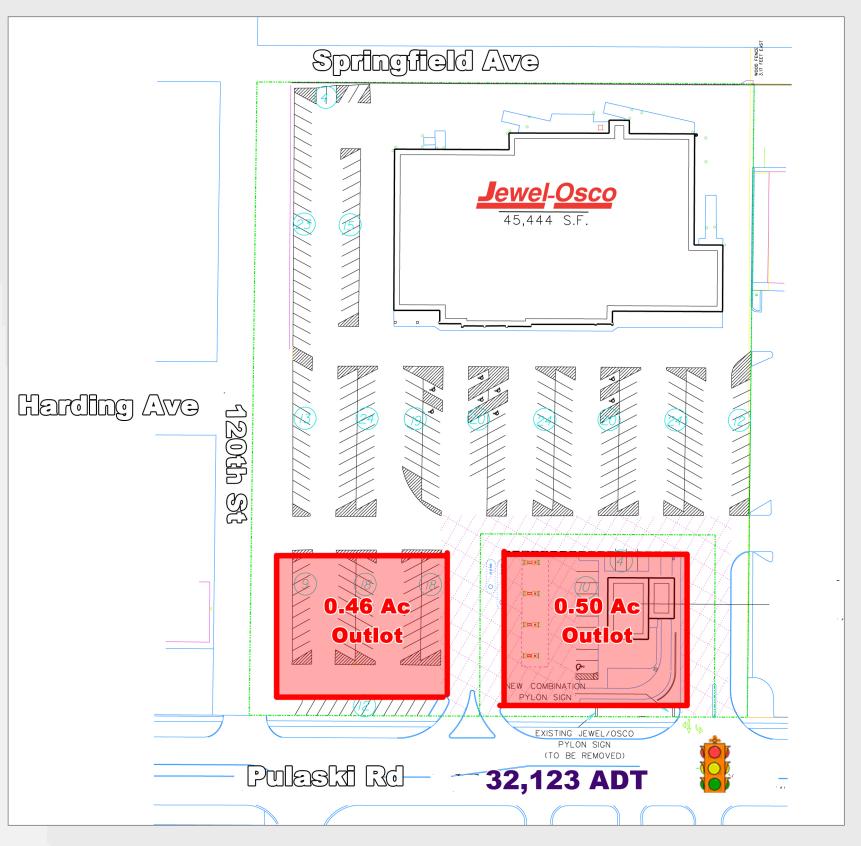

### **Jewel-Osco Outlots**

12001 S. Pulaski Rd., Alsip, IL

These outlots are located on the heavily trafficked Pulaski Road (32,123 ADT) in the densely populated community of Alsip (132,648 people in a 3 mile radius).

These lots are easily accesssible to Pulaski Road and are highly visible. Join Jewel-Osco and area retailers such as Food 4 Less, Aldi, McDonald's, Auto Zone and Chase Bank.

Approx. Space Available 0.46 Acres & 0.50 Acres