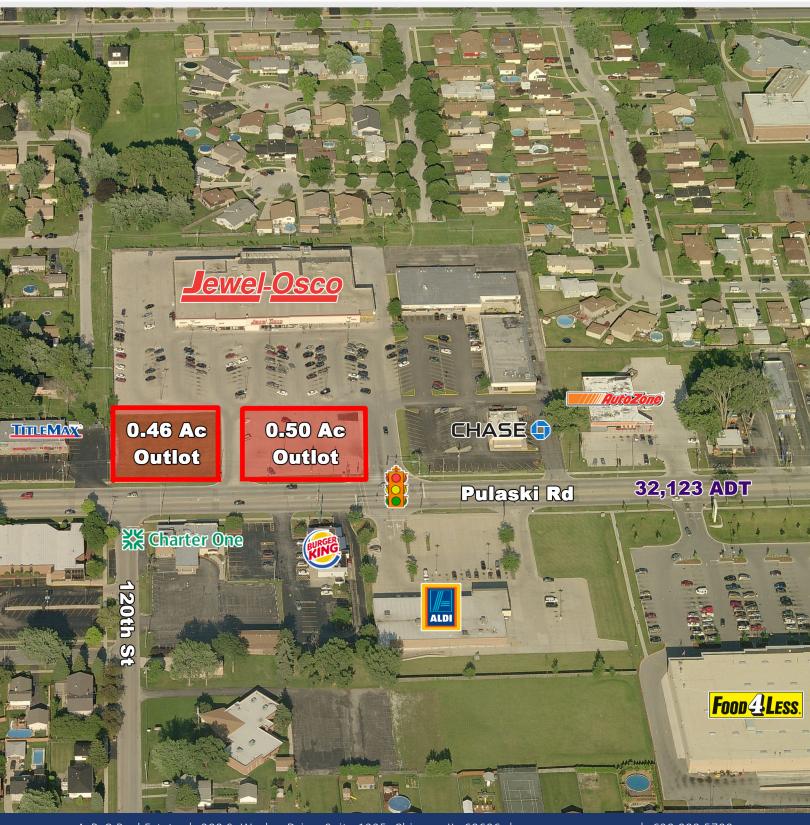

### **Jewel-Osco Outlots**

12001 S. Pulaski Rd., Alsip, IL

These outlots are located on the heavily trafficked Pulaski Road (32,123 ADT) in the densely populated community of Alsip (132,648 people in a 3 mile radius).

These lots are easily accesssible to Pulaski Road and are highly visible. Join Jewel-Osco and area retailers such as Food 4 Less, Aldi, McDonald's, Auto Zone and Chase Bank.

Approx. Space Available 0.46 Acres & 0.50 Acres

# **Jewel-Osco Outlots**

AERIAL

12001 S. Pulaski Rd., Alsip, IL