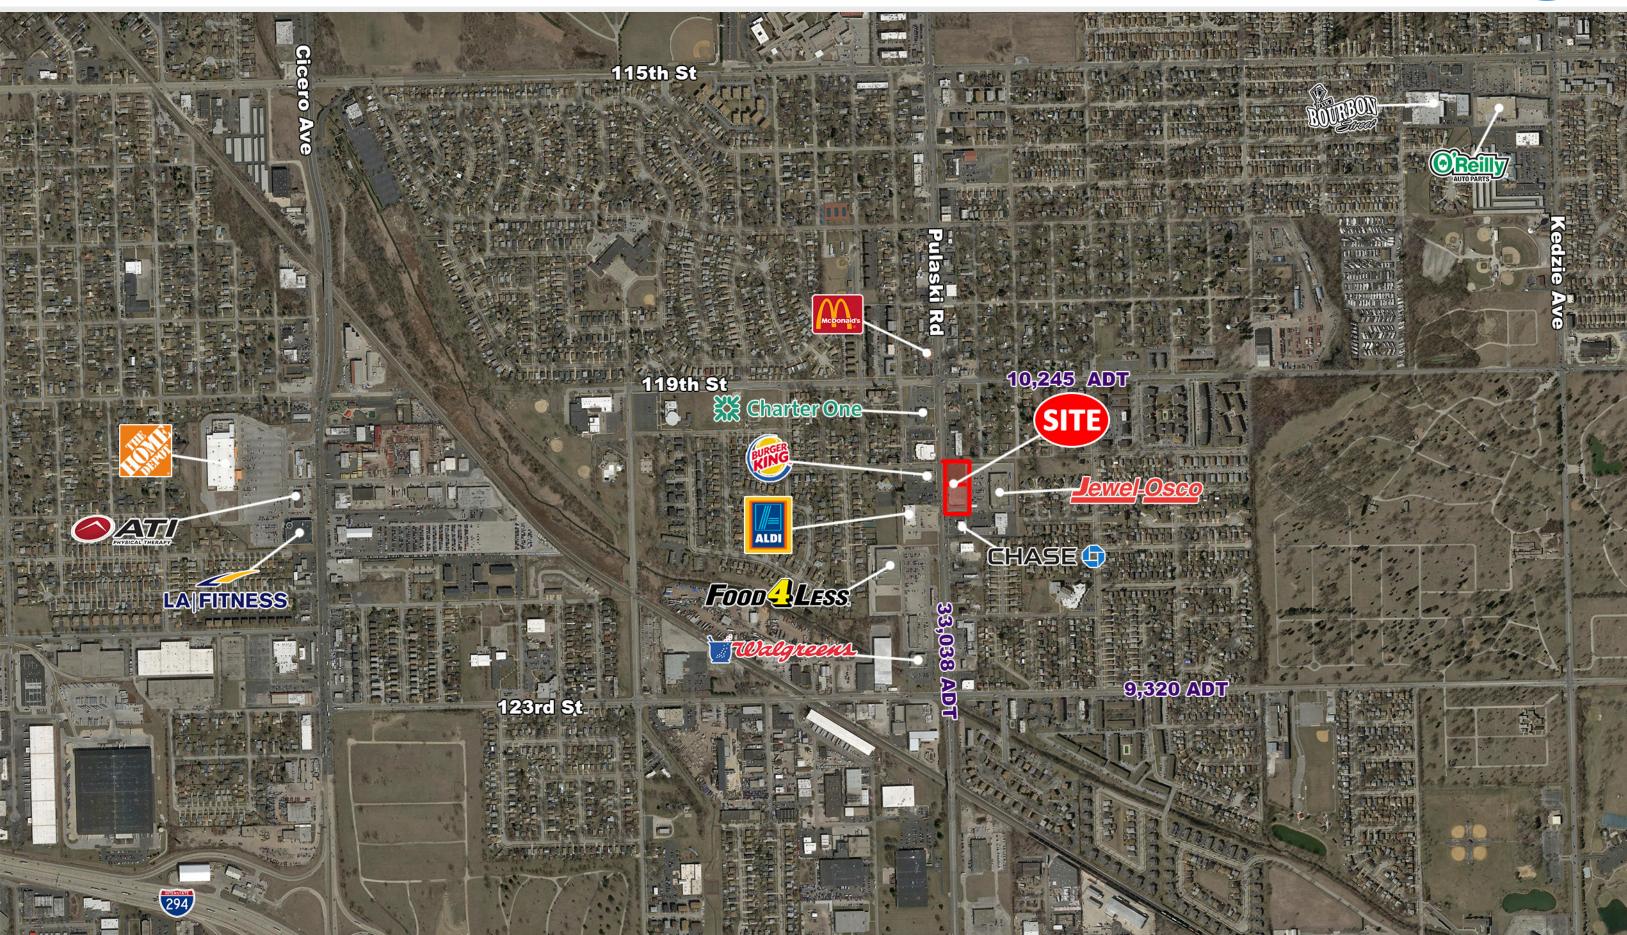

### **Jewel-Osco Outlots**

12001 S. Pulaski Rd., Alsip, IL

These outlots are located on the heavily trafficked Pulaski Road (32,123 ADT) in the densely populated community of Alsip (132,648 people in a 3 mile radius).

These lots are easily accesssible to Pulaski Road and are highly visible. Join Jewel-Osco and area retailers such as Food 4 Less, Aldi, McDonald's, Auto Zone and Chase Bank.

Approx. Space Available 0.46 Acres & 0.50 Acres