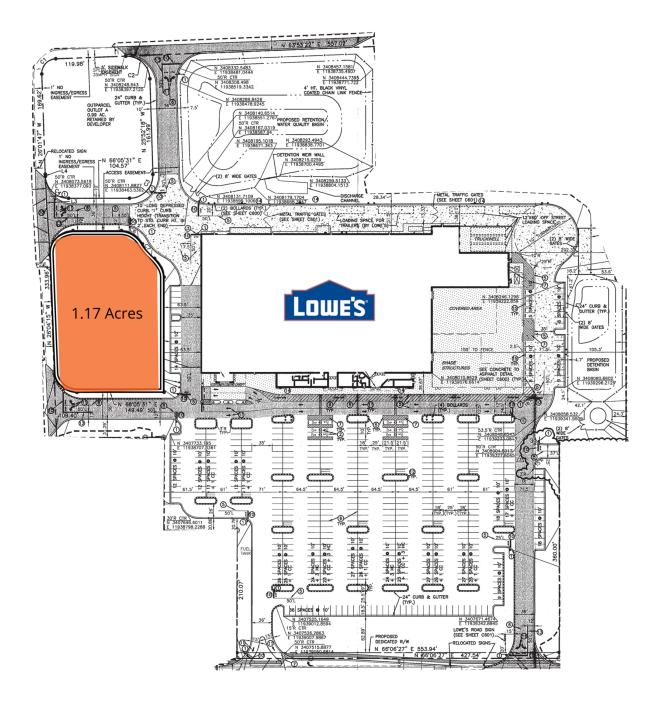

#### PROPERTY HIGHLIGHTS

- 1.17 acre parcel
- Enterprise Zone offering local and state grants
- Adjacent to Lowe's Home Improvement with frontage on Bailey Drive
- Traffic Counts: Armory Drive: 13,000 AADT