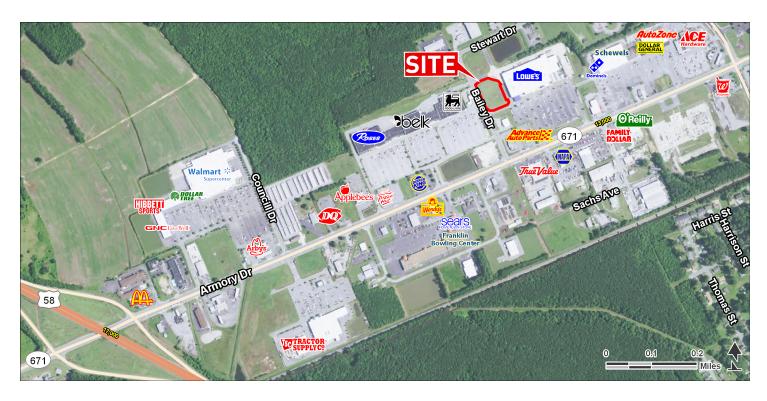

#### LOCATION OVERVIEW

Located at Armory Drive & Bailey Drive on main thoroughfare in middle of Franklin retail district.

#### PROPERTY HIGHLIGHTS

- 1.17 acre parcel
- Enterprise Zone offering local and state grants
- Adjacent to Lowe's Home Improvement with frontage on Bailey Drive
- Traffic Counts: Armory Drive: 13,000 AADT