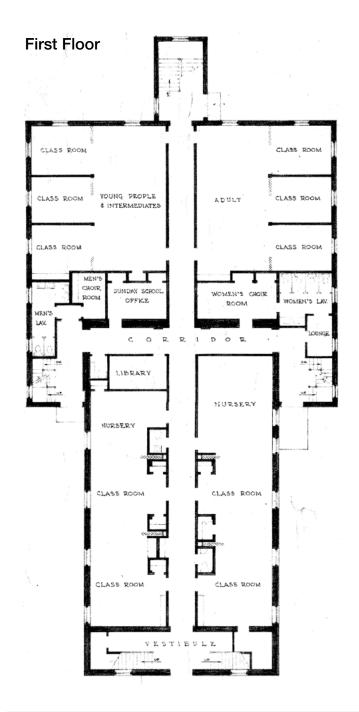

tories including lower level
- Lots size: 48,003 SF 1.10 Acres
- Zoning R3

- Adjacent Single Residence: 3 Floors including basement 4 bedrooms, 2 Full Baths, Masonry Exterior
- Sewer & Water: Public Service
- Vacant Adjacent Lot: 15,377 SF 0.35 Acres







For more information:

Thomas Bond Lou Tonon

tbond@geisrealty.com Itonon@geisrealty.com

215 568 1755 215 568 1590

Dana Wilber

dwilber@geisrealty.com

215 701 3266

Duane Morris Plaza, 30 South 17th Street, Suite 210, Philadelphia, PA 19103

geisrealty.com

Quakertown, Pennsylvania 18951

### Photos





















For more information:

Thomas Bond

tbond@geisrealty.com 215 568 1755 Lou Tonon

Itonon@geisrealty.com 215 568 1590 Dana Wilber

dwilber@geisrealty.com 215 701 3266

Quakertown, Pennsylvania 18951

#### Floor Plans







For more information:

#### Thomas Bond

tbond@geisrealty.com 215 568 1755

#### Lou Tonon

Itonon@geisrealty.com 215 568 1590

#### Dana Wilber

dwilber@geisrealty.com 215 701 3266

Quakertown, Pennsylvania 18951

### Tax Parcel Map





For more information:

Thomas Bond

tbond@geisrealty.com 215 568 1755 Lou Tonon

Itonon@geisrealty.com 215 568 1590 Dana Wilber

dwilber@geisrealty.com

215 701 3266

Quakertown, Pennsylvania 18951

### Survey Site Plan





For more information:

#### Thomas Bond

tbond@geisrealty.com 215 568 1755

#### Lou Tonon

Itonon@geisrealty.com 215 568 1590

#### Dana Wilber

dwilber@geisrealty.com 215 701 3266

Quakertown, Pennsylvania 18951

### Schematic Townhome (Twin) Plan





For more information:

Thomas Bond

tbond@geisrealty.com

215 568 1755

Lou