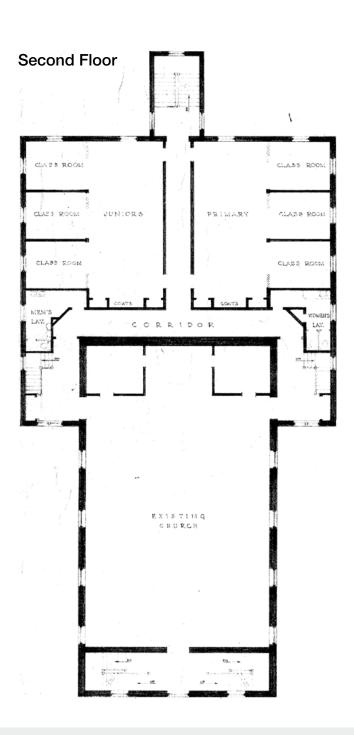

ries including lower level
- Lots size: 48,003 SF 1.10 Acres
- Zoning R3

- Adjacent Single Residence: 3 Floors including basement 4 bedrooms, 2 Full Baths, Masonry Exterior
- Sewer & Water: Public Service
- Vacant Adjacent Lot: 15,377 SF 0.35 Acres







For more information:

Thomas Bond Lou Tonon

tbond@geisrealty.com Itonon@geisrealty.com

215 568 1755 215 568 1590

Dana Wilber

dwilber@geisrealty.com

215 701 3266

Duane Morris Plaza, 30 South 17th Street, Suite 210, Philadelphia, PA 19103

geisrealty.com

Quakertown, Pennsylvania 18951

### Photos





















For more information:

Thomas Bond

tbond@geisrealty.com 215 568 1755 Lou Tonon

Itonon@geisrealty.com 215 568 1590 Dana Wilber

dwilber@geisrealty.com 215 701 3266

Quakertown, Pennsylvania 18951

#### Floor Plans







For more information:

#### Thomas Bond

tbond@geisrealty.com 215 568 1755

#### Lou Tonon

Itonon@geisrealty.com 215 568 1590

#### Dana Wilber

dwilber@geisrealty.com 215 701 3266

Quakertown, Pennsylvania 18951

### Tax Parcel Map





For more information:

Thomas Bond

tbond@geisrealty.com 215 568 1755 Lou Tonon

Itonon@geisrealty.com 215 568 1590 Dana Wilber

dwilber@geisrealty.com

215 701 3266

Quakertown, Pennsylvania 18951

### Survey Site Plan





For more information:

#### Thomas Bond

tbond@geisrealty.com 215 568 1755

#### Lou Tonon

Itonon@geisrealty.com 215 568 1590

#### Dana Wilber

dwilber@geisrealty.com 215 701 3266

Quakertown, Pennsylvania 18951

### Schematic Townhome (Twin) Plan





For more information:

Thomas Bond

tbond@geisrealty.com

215 568 1755

Lou T